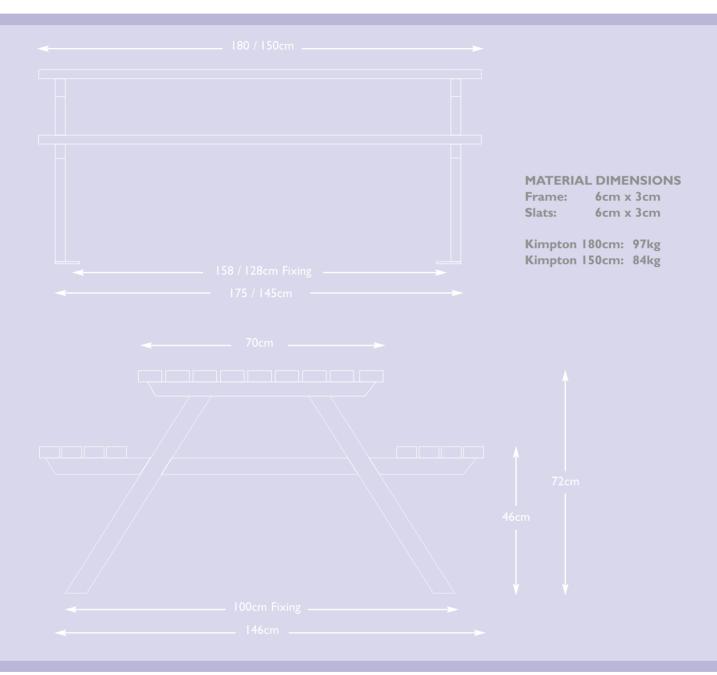

The Kimpton is available in two standard lengths, 150cm and 180cm

Colour shown is Blue RAL 5017.

For coastal regions where a high salt element is present in the atmosphere, a galvanised finish is recommended.

## Kimpton - 'A' Framed Picnic Suite

KM/15/P-\* 150cm unit, polyester coated KM/15/G 150cm unit, galvanised

KM/15/GP-\* 150cm unit, galvanised & polyester coated

KM/18/P-\* 180cm unit, polyester coated KM/18/G 180cm unit, galvanised

KM/18/GP-\* 180cm unit, galvanised & polyester coated

For \* please insert colour, GRN (Green) BLK (Black) BLU (Blue) WHT (White)