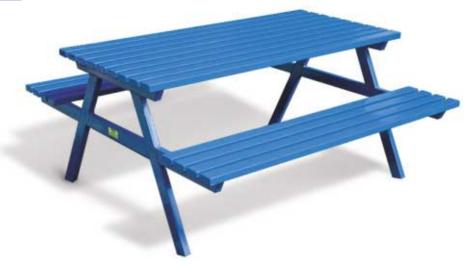

- Polyester coated
- Galvanised
- Polyester coating on galvanised

The Kimpton is a traditionally designed 'A' frame picnic suite giving the versatility of seating and integrated table.

This unit is equally suited to pub or country park and due to its weight and strength will resist theft and vandalism.

The Kimpton is available in two standard lengths, 150cm and 180cm

Colour shown is Blue RAL 5017.

For coastal regions where a high salt element is present in the atmosphere, a galvanised finish is recommended.