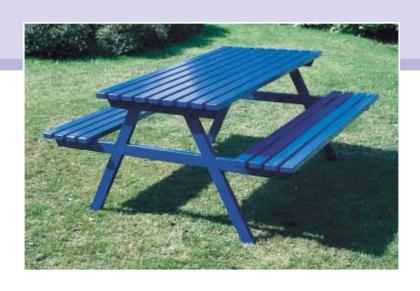

- Polyester coated
- Galvanised
- Polyester coating on galvanised

The Kimpton is a traditionally designed 'A' frame picnic suite giving the versatility of seating and integrated table.

This unit is equally suited to pub or country park and due to its weight and strength will resist theft and vandalism.

The Kimpton is available in two standard lengths, 150cm and 180cm

Colour shown is Blue RAL 5017.

For coastal regions where a high salt element is present in the atmosphere, a galvanised finish is recommended.