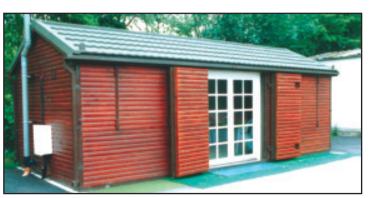

## **Team Changing Facilities**

#### **MAIN FEATURES:**

- Team changing room facilities
- Team shower area
- Referee changing facilities
- Toilet facilities
- Bespoke options available
- Vandal Resistant and Portable
- Highly Secure all Steel Outer Shell