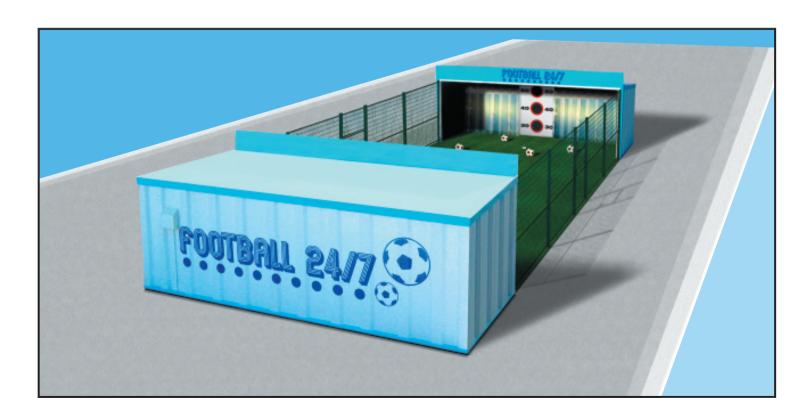

## 24/7 Football

#### **MAIN FEATURES:**

- 24 Hours/7 Days a Week Football
- All Weather Pitch and Portable
- Golf and Cricket Facilities Available

- All Steel Structure
- Enclosed in Secure Fence
- C/w Lighting
- Vandal Resistant