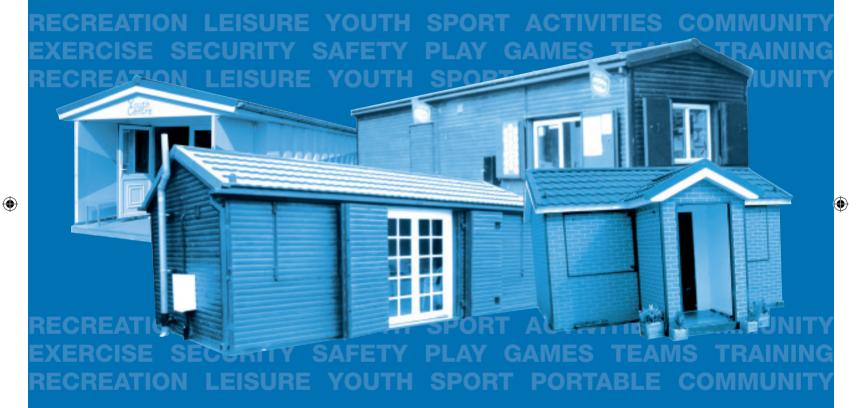

# **Youth Centre**

#### **MAIN FEATURES:**

- Highly Secure all Steel Outer Shell
- Vandal Resistant and Portable
- Your Design Internally
- Instantly Functional once Electric Supply is Connected
- Minimal Base Work
- Any Size