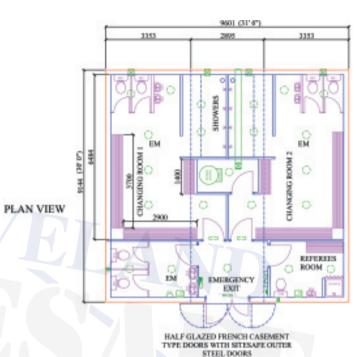

## **Team Changing Facilities**

#### **MAIN FEATURES:**

- Team changing room facilities
- Team shower area
- Referee changing facilities
- Toilet facilities
- Bespoke options available
- Vandal Resistant and Portable
- Highly Secure all Steel Outer Shell