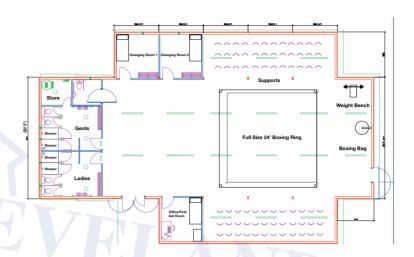

#### **BOXING CLUB FACILITY:**

- Full size boxing ring
- Training area
- Toilet facilities
- Separate changing rooms
- Spectator area
- Vandal Resistant and Portable
- Highly Secure all Steel Outer Shell