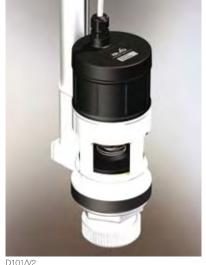

D101/V2 WC Flushvalve with in-built

WC Flushvalve control system

# How It Works

Electronically operated, the Flushvalve delivers a measured volume of water upon activation. The timer can be adjusted to any setting between 1 and 6 seconds, to deliver the optimum flush. The Flushvalve is activated when the user's hand passes within 50mm of the sensor (tactile push sensors can be fitted if required). A 35 second delay mechanism prevents abuse between flushes by the user.

An electromagnetic solenoid coil is central to the operation of the Flushvalve. Upon activation, an electromagnetic field is created within the upper part of the body. This draws up a metal piston which instantly opens the valve and releases the water full bore through the flush pipe into the WC. At the end of the timed flushing cycle, the electrical supply is cut off thereby deactivating the solenoid and returning the valve to its normally closed position. The flush repeatability is very accurate.