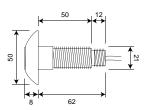

sh is also available if required. For further information please contact our sales office.



D101/V2 Flushvalve



# WC Flushing

## Dimensions

Full flush

Not to scale

# WC Flushing Standard Kit Parts\*



D101/V2 WC Flushvalve

Cable length: 3m Fixing: Standard 1 1/2" (2" available)



Control box (PCB)

Mains cable length: 1.5m



D105/BP/DIS 120mmø disabled back plate

Suitable only for 16mm threaded sensors with either 38mmø or 50mmø bezels. If required for other sensors please enquire.



10UCH FREE

\*D105/BP 80mmø back plate

Suitable only for 16mm threaded sensors with 38mmø bezels. If required for other sensors please enquire.



Wave-on sensors with 38mmø and 50mmø bezels

Cable length: 3m Fixing: 3/8" BSP (17mmø clearance drill hole)

(Specials available @ 65mm on request)



D102/AV/B (blue insert) Anti-vandal wave-on sensor with 50mmø bezel

Cable length: 3m Fixing: 1/2" BSP Fixing for extension: 3/8" BSP (22mmø clearance drill hole)



D104/50//B (blue insert) Tactile switch with 50mmø bezel

Cable length: 3m Fixing: 1/2" BSP Fixing for extension: 3/8" BSP (22mmø clearance drill hole)



D102/AUTO AUTO sensor with 63mmø bezel Part of AUTO WC kit only

Cable length: 3m Fixing: 1/2" BSP (22mmø clearance drill hole)







Dimensions

Not to scale

## Accessories



D811 Concealed plastic cistem



D811/TALL Concealed plastic cistem - Vertical



D811/FLUSHPIPE Flushpipes



D079 WC flush counter



D027/WC Air break (back flow preventer) for WC

Fixing: 28mm inlet 38/40mm outlet. Reducing sets available to reduce 28mm inlet to 22mm.

# DVS WC Flushvalve spec