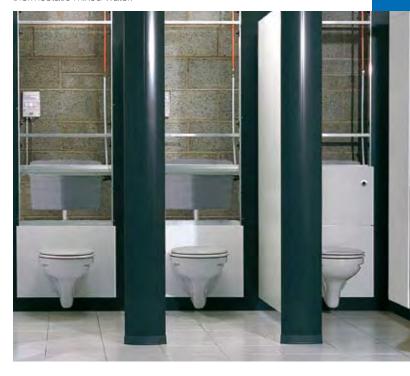

## All Toilets Benefit From DVS Flushvalves

WC Flushvalves are fitted in all types of commercial and public buildings and are also a nice feature in domestic properties. Typical installations and benefits to particular facilities are shown below.

### Hospitals

Healthcare acquired infections are a major problem and hand hygiene is the most important aspect for reducing them. No-touch WC flushing stops hand contact with potentially contaminated handles. Ease of use for disabled and young children provides added benefits.

## **Public Toilets**

Water saving is important to everybody and retro-fitting WC Flushvalves can save an enormous amount of water in busy public toilets. One of the main benefits however has proven to be the reliability and vandal proof aspects of the product. Maintenance call outs for broken handles is eliminated along with the associated costs and inconvenience.

#### Schools

The reliability, robustness and vandal proof nature of the DVS WC Flushvalve makes it an ideal choice for schools and colleges, eliminating the nuisance of term time maintainance . No-touch products reduce the spread of bacteria and water wastage.

#### **Airports**

WC Flushvalves have been fitted in most of the busiest UK airports and are proven to be unchallenged in performance and reliability, with the busiest cubicles peaking at nearly 400 flushes per day.

#### Hotels

Image is important and the aesthetics and hygiene quality provided by WC Flushvalves enhances the presentation of any washroom.

#### **Domestic**

The WC Flushvalve works well in all bathrooms and is being used in quality new builds aswell as retro-fit in individual households. It is ideal in the cloakroom, combined with no-touch taps using safe thermostatic mixed water.