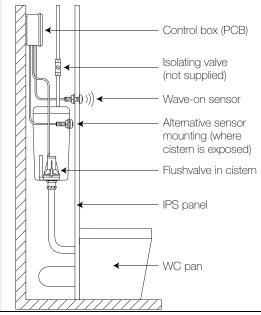

# Typical Installation (Not to scale)

Price Guide

# WC Flushing Standard Kit Parts\*

D101/V2 WC Flushvalve

Cable length: 3m Fixing: Standard 1 1/2" (2" available)

Control box (PCB)

Mains cable length: 1.5m

D105/BP/DIS 120mmø disabled back plate

Suitable only for 16mm threaded sensors with either 38mmø or 50mmø bezels. If required for other sensors please enquire.

## Sensors

Wave-on sensors or tactile switches are available, both with either 38mmø or 50mmø bezels.

D102/38 & D102 38mmø chrome bezel

D102/AV/B Wave-on sensor with 50mmø chrome bezel and blue (cold) insert

Flushvalve to control box.

Fitting to existing WC's: Retro-fitting to an existing installation is simple, using

standard fittings.

Tamper resistant: The cistern containing the flushvalve can be remotely located away from the lavatory, reducing the threat of