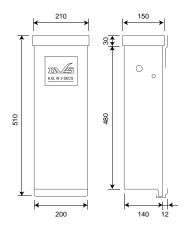

# Specifications

Control box dimensions: 120(w) x 185(h) x 75(d)

Control box weight: 950

Electrical supply: 12v DC from integral transformer. Connected to 220-

240 AC mains.

Valve dimensions:  $122(w) \times 195(h) \times 95(d)$ 

Valve weight: 792g

Connection: Via 1 1/2" BSP fitting at the base of the body.

Also available with 2" fitting at base for European

connections.

Infrared sensor: Activates when user passes hand within 50mm of