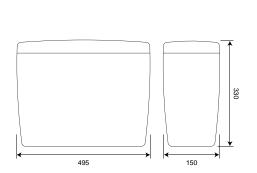

10UCH FREE

\*D105/BP 80mmø back plate

Suitable only for 16mm threaded sensors with 38mmø bezels. If required for other sensors please enquire.



Wave-on sensors with 38mmø and 50mmø bezels

Cable length: 3m Fixing: 3/8" BSP (17mmø clearance drill hole)

(Specials available @ 65mm on request)



D102/AV/B (blue insert) Anti-vandal wave-on sensor with 50mmø bezel

Cable length: 3m Fixing: 1/2" BSP Fixing for extension: 3/8" BSP (22mmø clearance drill hole)



D104/50//B (blue insert) Tactile switch with 50mmø bezel

Cable length: 3m Fixing: 1/2" BSP Fixing for extension: 3/8" BSP (22mmø clearance drill hole)



D102/AUTO AUTO sensor with 63mmø bezel Part of AUTO WC kit only

Cable length: 3m Fixing: 1/2" BSP (22mmø clearance drill hole)







Dimensions

Not to scale

## Accessories



D811 Concealed plastic cistem



D811/TALL Concealed plastic cistem - Vertical



D811/FLUSHPIPE Flushpipes



D079 WC flush counter



D027/WC Air break (back flow preventer) for WC

Fixing: 28mm inlet 38/40mm outlet. Reducing sets available to reduce 28mm inlet to 22mm.

# DVS WC Flushvalve specifications and typical installation

# Specifications

Control box dimensions: 120(w) x 185(h) x 75(d)

Control box weight: 950

Electrical supply: 12v DC from integral transformer. Connected to 220-

240 AC mains.

Valve dimensions:  $122(w) \times 195(h) \times 95(d)$ 

Valve weight: 792g

Connection: Via 1 1/2" BSP fitting at the base of the body.

Also available with 2" fitting at base for European

connections.

Infrared sensor: Activates when user passes hand within 50mm of

sensor. More t