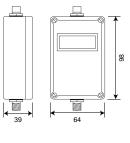

# Specifications

Control box dimensions: 120(w) x 185(h) x 75(d)

Control box weight: 950

Electrical supply: 12v DC from integral transformer. Connected to 220-

240 AC mains.

Valve dimensions:  $122(w) \times 195(h) \times 95(d)$ 