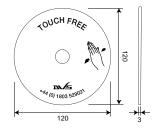

# **Backplates**

The standard kit includes the DVS 80mmø backplate and 38mmø bezel. Chromed backplates are also available.

D105/BP 80mmø chromed brass

10UCH FREE

\*D105/BP 80mmø back plate

Suitable only for 16mm threaded sensors with 38mmø bezels. If required for other sensors please enquire.

Wave-on sensors with 38mmø and 50mmø bezels

Cable length: 3m Fixing: 3/8" BSP (17mmø clearance drill hole)