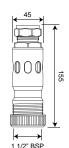

# Specifications

Control box dimensions: 120(w) x 185(h) x 75(d)

Control box weight: 950

Electrical supply: 12v DC from integral transformer. Connected to 220-

240 AC mains.

Valve dimensions:  $122(w) \times 195(h) \times 95(d)$ 

Valve weight: 792g

Connection: Via 1 1/2" BSP fitting at the base of the body.

Also available with 2" fitting at base for European

connections.

Infrared sensor: Activates when user passes hand within 50mm of