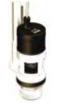

# WC Flushing Standard Kit Parts\*

D101/V2 WC Flushvalve

Cable length: 3m Fixing: Standard 1 1/2" (2" available)

Control box (PCB)

Mains cable length: 1.5m

D105/BP/DIS 120mmø disabled back plate

Suitable only for 16mm threaded sensors with either 38mmø or 50mmø bezels. If required for other sensors please enquire.

# Specifications

Control box dimensions: 120(w) x 185(h) x 75(d)

Control box weight: 950

Electrical supply: 12v DC from integral transformer. Connected to 220-

240 AC mains.

Valve dimensions:  $122(w) \times 195(h) \times 95(d)$ 

Valve weight: 792g

Connection: Via 1 1/2" BSP fitting at the base of the body.

Also available with 2" fitting at base for European

connections.

Infrared sensor: Activates when user passes hand within 50mm of