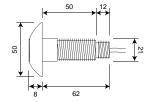

cale

# WC Flushing Standard Kit Parts\*



D101/V2 WC Flushvalve

Cable length: 3m Fixing: Standard 1 1/2" (2" available)



Control box (PCB)

Mains cable length: 1.5m



D105/BP/DIS 120mmø disabled back plate

Suitable only for 16mm threaded sensors with either 38mmø or 50mmø bezels. If required for other sensors please enquire.



10UCH FREE

\*D105/BP 80mmø back plate

Suitable only for 16mm threaded sensors with 38mmø bezels. If required for other sensors please enquire.



Wave-on sensors with 38mmø and 50mmø bezels

Cable length: 3m Fixing: 3/8" BSP (17mmø clearance drill hole)

(Specials available @ 65mm on request)



D102/AV/B (blue insert) Anti-vandal wave-on sensor with 50mmø bezel

Cable length: 3m Fixing: 1/2" BSP Fixing for extension: 3/8" BSP (22mmø clearance drill hole)



D104/50//B (blue insert) Tactile switch with 50mmø bezel

Cable length: 3m Fixing: 1/2" BSP Fixing for extension: 3/8" BSP (22mmø clearance drill hole)



D102/AUTO AUTO sensor with 63mmø bezel Part of AUTO WC kit only

Cable length: 3m Fixing: 1/2" BSP (22mmø clearance drill hole)







Dimensions

Not to scale

## Accessories



D811 Concealed plastic cistem



D811/TALL Concealed plastic cistem - Vertical



D811/FLUSHPIPE Flushpipes



D079 WC flush counter



D027/WC Air break (back flow preventer) for WC

Fixing: 28mm inlet 38/40mm outlet. Reducing sets available to reduce 28mm inlet to 22mm.

# DVS WC Flushvalve specifications and typical installation

# Specifications

Control box dimensions: 120(w) x 185(h) x 75(d)

Control box weight: 950

Electrical supply: 12v DC from integr