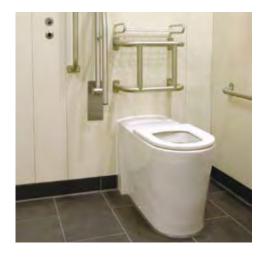

### Hospitals

Healthcare acquired infections are a major problem and hand hygiene is the most important aspect for reducing them. No-touch WC flushing stops hand contact with potentially contaminated handles. Ease of use for disabled and young children provides added benefits.

## **Public Toilets**

Water saving is important to everybody and retro-fitting WC Flushvalves can save an enormous amount of water in busy public toilets. One of the main benefits however has proven to be the reliability and vandal proof aspects of the product. Maintenance call outs for broken handles is eliminated along with the associated costs and inconvenience.