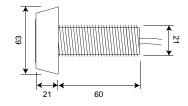

e length: 1.5m



D105/BP/DIS 120mmø disabled back plate

Suitable only for 16mm threaded sensors with either 38mmø or 50mmø bezels. If required for other sensors please enquire.



10UCH FREE

\*D105/BP 80mmø back plate

Suitable only for 16mm threaded sensors with 38mmø bezels. If required for other sensors please enquire.



Wave-on sensors with 38mmø and 50mmø bezels

Cable length: 3m Fixing: 3/8" BSP (17mmø clearance drill hole)

(Specials available @ 65mm on request)



D102/AV/B (blue insert) Anti-vandal wave-on sensor with 50mmø bezel

Cable length: 3m Fixing: 1/2" BSP Fixing for extension: 3/8" BSP (22mmø clearance drill hole)



D104/50//B (blue insert) Tactile switch with 50mmø bezel

Cable length: 3m Fixing: 1/2" BSP Fixing for extension: 3/8" BSP (22mmø clearance drill hole)



D102/AUTO AUTO sensor with 63mmø bezel Part of AUTO WC kit only

Cable length: 3m Fixing: 1/2" BSP (22mmø clearance drill hole)







Dimensions

Not to scale

## Accessories



D811 Concealed plastic cistem



D811/TALL Concealed plastic cistem - Vertical



D811/FLUSHPIPE Flushpipes



D079 WC flush counter



D027/WC Air break (back flow preventer) for WC

Fixing: 28mm inlet 38/40mm outlet. Reducing sets available to reduce 28mm inlet to 22mm.

# DVS WC Flushvalve specifications and typical installation

# Specifications

Control box dimensions: 120(w) x 185(h) x 75(d)

Control box weight: 950

Electrical supply: 12v DC from integral transformer. Connected to 220-

240 AC mains.

Valve dimensions:  $122(w) \times 195(h) \times 95(d)$ 

Valve weight: 792g

Connection: Via 1 1/2" BSP f