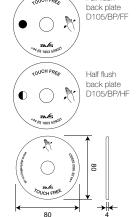

# **Backplates**

The standard kit includes the DVS 80mmø backplate and 38mmø bezel. Chromed backplates are also available.

D105/BP 80mmø chromed brass

# WC Flushing Standard Kit Parts\*

D101/V2 WC Flushvalve

Cable length: 3m Fixing: Standard 1 1/2" (2" available)

Control box (PCB)

Mains cable length: 1.5m

D105/BP/DIS 120mmø disabled back plate

Suitable only for 16mm threaded sensors with either 38mmø or 50mmø bezels. If required for other sensors please enquire.

10UCH FREE

\*D105/BP 80mmø back plate

Suitable only for 16mm threaded sensors with 38mmø bezels. If required for other sensors please enquire.

Wave-on sensors with 38mmø and 50mmø bezels

Cable length: 3m Fixing: 3/8" BSP (17mmø clearance drill hole)