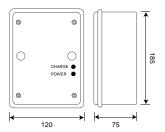

# Specifications

Control box dimensions: 120(w) x 185(h) x 75(d)

Control box weight: 950

Electrical supply: 12v DC from integral transformer. Connected to 220-

240 AC mains.

Valve dimensions:  $122(w) \times 195(h) \times 95(d)$ 