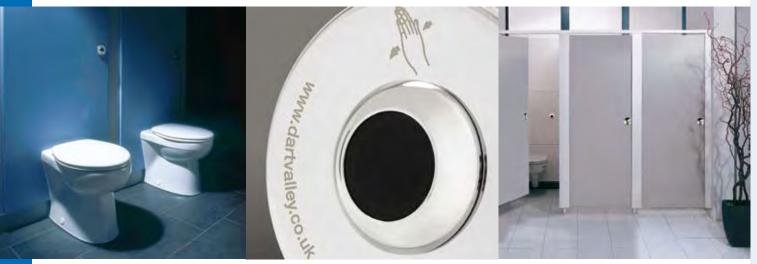

## No-Touch WC Flushvalve

No-touch WC Flushing

No-touch WC sensor with 38mmø bezel and 80mmø backplate

No-touch WC Flushvalve with Twyford Bushboard modules

## No-touch WC Flushvalve

The DVS Flushvalve no-touch WC flushing system is an electronically operated drop valve which replaces the traditional syphon and delivers a measured volume of water from the cistern to the lavatory bowl.

## Sensors

Wave-on sensors or tactile switches are available, both with either 38mmø or 50mmø bezels.

D102/38 & D102 38mmø chrome bezel

D102/AV/B Wave-on sensor with 50mmø chrome bezel and blue (cold) insert

D102/50 & D102

50mmø chrome bezel

The auto sensor is part of the D103/OF/ AUTO kit. This kit uses this additional sensor to detect an occupier. If the optional manual sensor is not operated it will flush automatically. More information on this product can be found on page 4.

D102/AUTO Auto sensor with 63mmø chrome bezel.

Note: If interested in this product please request a technical sheet prior to purchase.