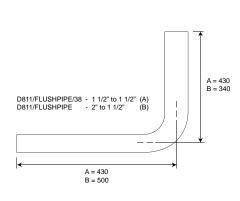

## Accessories

D811 Concealed plastic cistem

D811/TALL Concealed plastic cistem - Vertical

D811/FLUSHPIPE Flushpipes

D079 WC flush counter

D027/WC Air break (back flow preventer) for WC

Fixing: 28mm inlet 38/40mm outlet. Reducing sets available to reduce 28mm inlet to 22mm.