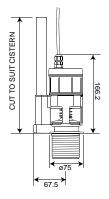

Domestic**

The WC Flushvalve works well in all bathrooms and is being used in quality new builds aswell as retro-fit in individual households. It is ideal in the cloakroom, combined with no-touch taps using safe thermostatic mixed water.



## New WC Flushvalve

Our new slimmer WC Flushvalve with optional manual override is designed to fit into slimline in-wall cisterns.

The slimline valve fits in most cisterns, and there are a number of different bases to suit fitting into most existing in wall cisterns. Another addition to this new range is a manual override push button

A dual flush is also available if required. For further information please contact our sales office.



D101/V2 Flushvalve



# WC Flushing

## Dimensions

Full flush

Not to scale

# WC Flushing Standard Kit Parts\*



D101/V2 WC Flushvalve

Cable length: 3m Fixing: Standard 1 1/2" (2" available)



Control box (PCB)

Mains cable length: 1.5m



D105/BP/DIS 120mmø disabled back plate

Suitable only for 16mm threaded sensors with either 38mmø or 50mmø bezels. If required for other sensors please enquire.



10UCH FREE

\*D105/BP 80mmø back plate

Suitable only for 16mm threaded sensors with 38mmø bezels. If required for other sensors please enquire.



Wave-on sensors with 38mmø and 50mmø bezels

Cable length: 3m Fixing: 3/8" BSP (17mmø clearance drill hole)

(Specials available @ 65mm on request)



D102/AV/B (blue insert) Anti-vandal wave-on sensor with 50mmø bezel

Cable length: 3m Fixing: 1/2" BSP Fixing for extension: 3/8" BSP (22mmø clearance drill hole)



D104/50//B (blue insert) Tactile switch