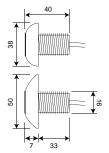

(Specials available @ 65mm on request)

D102/AV/B (blue insert) Anti-vandal wave-on sensor with 50mmø bezel

Cable length: 3m Fixing: 1/2" BSP Fixing for extension: 3/8" BSP (22mmø clearance drill hole)

D104/50//B (blue insert) Tactile switch with 50mmø bezel

Cable length: 3m Fixing: 1/2" BSP Fixing for extension: 3/8" BSP (22mmø clearance drill hole)

D102/AUTO AUTO sensor with 63mmø bezel Part of AUTO WC kit only

Cable length: 3m Fixing: 1/2" BSP (22mmø clearance drill hole)