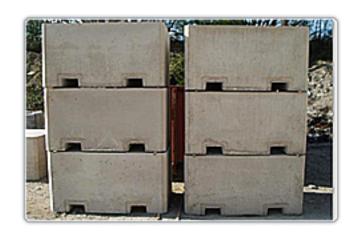

### SECURITY BLOCKS

Large 2 tonne blocks with varying applications.

Currently being used as Counterweight blocks for fall arrest systems; Security Blocks to prevent access to land & buildings; Test blocks for HGV testing.

The block measures  $1225(W) \times 990(L) \times 770(H)$ .

There are 3 differing lifting / placing options - Forklift / Telehandler slots & a 'Deha' lifting pin are cast into the block or you can use the 'hiab' type clamp.