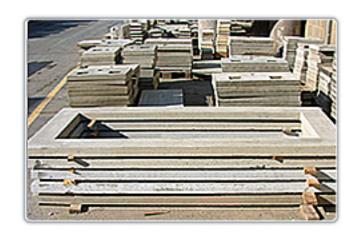

### **CHANNELS - DUCTS - TROUGHS**

Rectangular and Trapezoidal Ducts are available with the following internal dimensions (width x height x length).

#### Rectangular

| Code | Width | Height | Length |  |
|------|-------|--------|--------|--|
| 2150 | 2x150 | 2x 200 | 1000   |  |
| 2020 | 200   | 200    | 1000   |  |
| 5107 | 300   | 300    | 1500   |  |
| 1196 | 450   | 450    | 1000   |  |
| 1603 | 600   | 300    | 1000   |  |
| 5059 | 600   | 450    | 2000   |  |
| 5624 | 545   | 600    | 2500   |  |
| 1606 | 600   | 600    | 1000   |  |
| 1755 | 750   | 500    | 1000   |  |
| 1757 | 750   | 750    | 1000   |  |
| 1050 | 1000  | 500    | 1000   |  |
| 1075 | 1000  | 750    | 1000   |  |
| 1010 | 1000  | 1000   | 1000   |  |
| 1012 | 1000  | 1200   | 1000   |  |
| 5218 | 1200  | 500    | 2400   |  |
| 5216 | 1300  | 700    | 2400   |  |
| 1510 | 1500  | 1000   | 1000   |  |

#### **Trapezoidal** (also known as Ditch Liners)

| Code | Width A | Width B | Height | Length |
|------|---------|---------|--------|--------|
| 1999 | 375     | 900     | 375    | 1500   |
| 5452 | 500     | 1200    | 700    | 2000   |
| 1476 | 1000    | 2000    | 866    | 3000   |