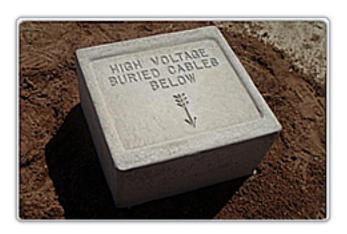

### MARKER BLOCKS

Marker Blocks are produced in accordance with BS 1881 in the following types and sizes

300mm x 300mm x 150mm
"Electric Cables" , "Gas"
600mm x 600mm x 100mm
" Electric Cable" , " Gas ", "Water"

300mm x 300mm x 225mm
"D" & "DD"
" High Voltage Buried cables Below"
"LV Cables"
"HV Cables"

Our In-House moulding facility can cater for any size or wording that you may wish to specify.

Manufacturers of Quality Precast Concrete Products