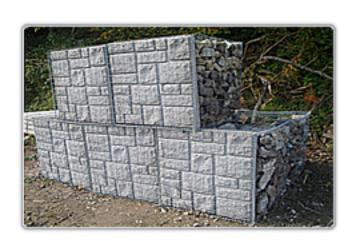

## **GABION BASKET FACING SLABS**

Elite have recently developed a facing slab for Gabion Baskets.

The slab can have a stone effect; plain; or motif'd finish.

Fully reinforced the slab weighs 200kg and shows significant savings in site occupation as it is estimated that three times the number of baskets can be filled when compared to faced gabions.