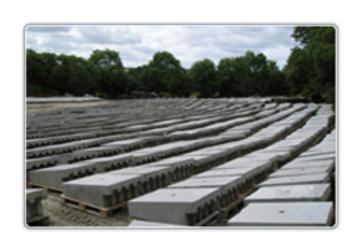

### INTERLOCKING CONCRETE BLOCKS

Developed by Elite, this block measures (LxWxH)

1.2m x 0.6m x 0.45m

and weighs 750kg.

The block interlocks using 'lego' type connectors and is dry laid making it a re-useable semi-permanent option.

The blocks are handled using a simple 'Deha' type lifting pin.

The uses of this blocks are numerous and include:

Bay Walls for material storage

Silage Clamps

Earth Retention

Security / Property protection

Traffic calming