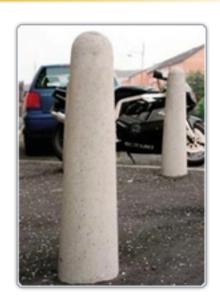

### **CONCRETE BOLLARDS**

High quality concrete Bollards cast using a unique concrete blend are available in the following sizes - 1370mm high x 200mm/150mm dia - 100kgs 1070mm high x 200mm/150mm dia - 65kgs

The bollards are can be delivered anywhere in the UK and orders are welcome for either single or multiple units.