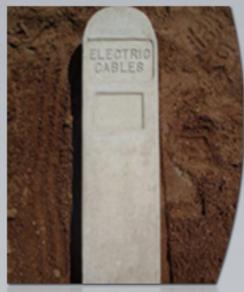

## **INDICATOR POSTS**

Indicator Posts are produced in accordance with BS 1881 in the following types and sizes 1525mm x 100mm x 100mm
"DUCT" , "GAS" , "WATER" , "SEWER"
770mm x 160mm x 75mm
"ELECTRIC CABLES"
615mm x 160mm x 75mm
"ELECTRIC CABLES"