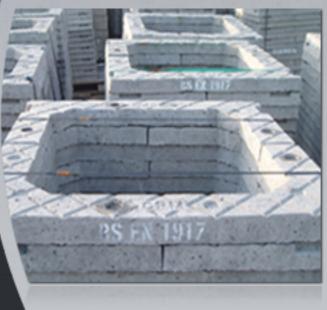

### INTERLOCKING CONCRETE BLOCKS

Developed by Elite, this block measures (LxWxH)

1.2m x 0.6m x 0.45m

and weighs 750kg.

The block interlocks using 'lego' type connectors and is dry laid making it a re-useable semi-permanent option.

The blocks are handled using a simple 'Deha' type lifting pin.

The uses of this blocks are numerous and include:

Bay Walls for material storage

Silage Clamps

Earth Retention

Security / Property protection

Traffic calming