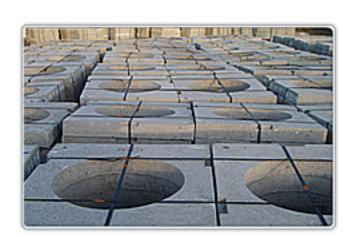

## **GULLY COVERS-RAISERS**

Gully Covers are manufactured to BS 5911-6 in the following sizes::

#### **Square**

750mm x 650mm

#### **U-shape**

585mm x 650mm

Thicknesses of the slabs can be either 100mm or 65mm