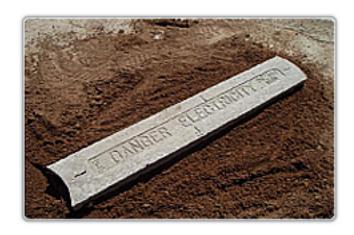

### **CABLE COVERS**

Concrete Cable Protection Cover Tiles (also known as Cable Route Markers) are manufactured to BS 2484 and imprinted as standard with DANGER ELECTRICITY Sizes available include

(Length x Width x Depth) .

914mm x 150mm x 50mm 914mm x 230mm x 50mm 914mm x 305mm x 50mm

On request we can also supply PROPANE LINE; GAS; OIL FIBRE OPTIC CABLE; WATER; TELEPHONE; etc...

www.eliteprecast.co.uk