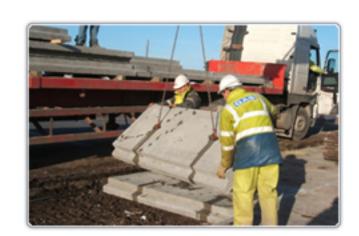

### INTERLOCKING CONCRETE BLOCKS

Developed by Elite, this block measures (LxWxH)

1.2m x 0.6m x 0.45m

and weighs 750kg.

The block interlocks using 'lego' type connectors and is dry laid making it a re-useable semi-permanent option.

The blocks are handled using a simple 'Deha' type lifting pin.

The uses of this blocks are numerous and include:

Bay Walls for material storage

Silage Clamps

Earth Retention

Security / Property protection

Traffic calming