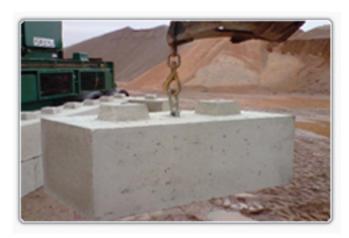

### SECURITY BLOCKS

Large 2 tonne blocks with varying applications.

Currently being used as Counterweight blocks for fall arrest systems; Security Blocks to prevent access to land & buildings; Test blocks for HGV testing.

The block measures  $1225(W) \times 990(L) \times 770(H)$ .

There are 3 differing lifting / placing options - Forklift / Telehandler slots & a 'Deha' lifting pin are cast into the block or you can use the 'hiab' type clamp.