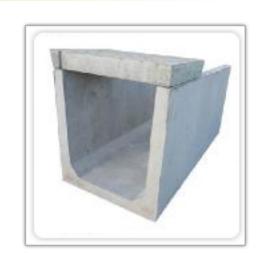

### **CHANNELS - DUCTS - TROUGHS**

Rectangular and Trapezoidal Ducts are available with the following internal dimensions (width x height x length).

#### Rectangular

| Code | Width | Height | Length |  |
|------|-------|--------|--------|--|
| 2150 | 2x150 | 2x 200 | 1000   |  |
| 2020 | 200   | 200    | 1000   |  |
| 5107 | 300   | 300    | 1500   |  |
| 1196 | 450   | 450    | 1000   |  |
| 1603 | 600   | 300    | 1000   |  |
| 5059 | 600   | 450    | 2000   |  |
| 5624 | 545   | 600    | 2500   |  |
| 1606 | 600   | 600    | 1000   |  |
| 1755 | 750   | 500    | 1000   |  |
| 1757 | 750   | 750    | 1000   |  |
| 1050 | 1000  | 500    | 1000   |  |
| 1075 | 1000  | 750    | 1000   |  |
| 1010 | 1000  | 1000   | 1000   |  |
| 1012 | 1000  | 1200   | 1000   |  |
| 5218 | 1200  | 500    | 2400   |  |
| 5216 | 1300  | 700    | 2400   |  |
| 1510 | 1500  | 1000   | 1000   |  |

#### **Trapezoidal** (also known as Ditch Liners)

| Code | Width A | Width B | Height | Length |
|------|---------|---------|--------|--------|
| 1999 | 375     | 900     | 375    | 1500   |
| 5452 | 500     | 1200    | 700    | 2000   |
| 1476 | 1000    | 2000    | 866    | 3000   |