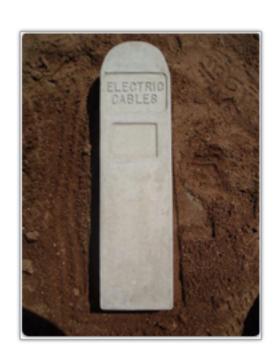

## **INDICATOR POSTS**

Indicator Posts are produced in accordance with BS 1881 in the following types and sizes 1525mm x 100mm x 100mm
"DUCT" , "GAS" , "WATER" , "SEWER"
770mm x 160mm x 75mm
"ELECTRIC CABLES"
615mm x 160mm x 75mm
"ELECTRIC CABLES"

Any other requirements can be made to order.

www.eliteprecast.co.uk

Unit L, Halesfield 9 Telford, Shropshire TF7 4QW, United Kingdom Fax: 01952 582011 Mobile: 07920 147503