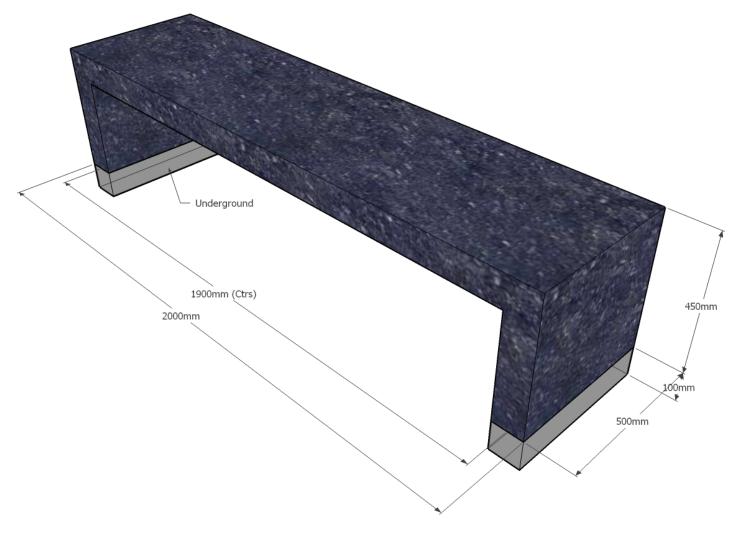

# dimensions

*Metric* length 2000mm I width 500mm I height 450mm\* *Imperial* length 6' 6½" I width 1' 7½" I height 1' 5½" \* *Not including +100mm below ground level for sub-surface fix option* 

#### fixing centres & method

1900mm (6' 3") - Root fixed 100mm below ground level (optional)