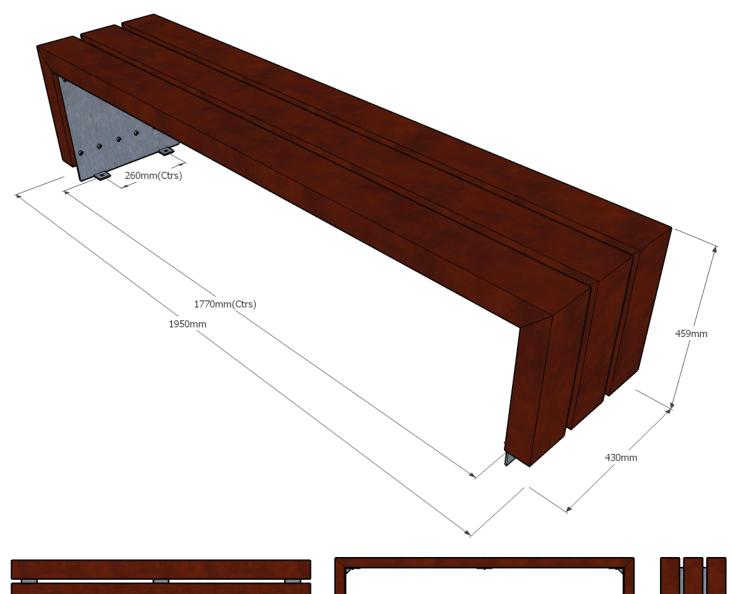

## dimensions

*Metric* length 1950mm I width 430mm I height 459mm\* *Imperial* length 6' 5" I width 1' 5" I height 1' 6" \* *Not including +100mm below ground level for sub-surface fix option* 

## fixing centres & method

1770mm (5' 91/2") x 260mm (10") - 4 sleeve anchors into fixing lugs (surface & sub-surface fix options available)