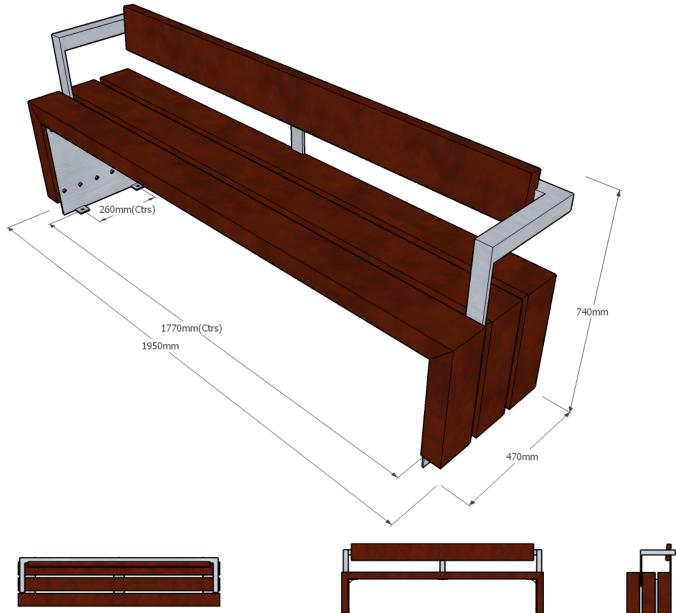

## dimensions

Metric length 1950mm I width 470mm I height 740mm\* Imperial length 6' 5" I width 1' 61/2" I height 2' 5" \* Not including +100mm below ground level for sub-surface fix option

## fixing centres & method

1770mm (5' 91/2") x 260mm (10") - 4 sleeve anchors into fixing lugs (surface & sub-surface fix options available)

104kg