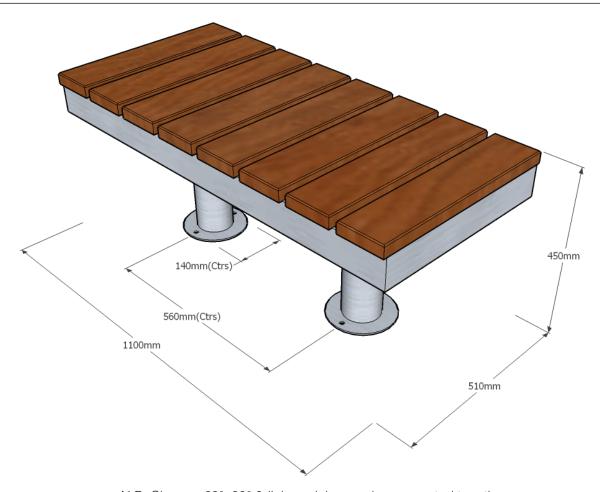

# CHRONOS bench - link module

N.B. Chronos 69°, 90° & link modules can be connected together using special fixing brackets to create larger bench areas

#### dimensions

Metric length 1100mm | width 510mm | height 450mm\* Imperial length 3' 7½" | width 1' 8" | height 1' 5½" \* Not including +100mm below ground level for sub-surface fix option

approx weight 39kg

# fixing centres & method

560mm (1' 10") x 140mm (5½")

#### fixing centres & method

2 no. resin fixed anchors per base plate (surface & sub-surface fix options available)

### foundation

2 no. pads 400 x 400 x 400 mm in C20 concrete (recommendation only)