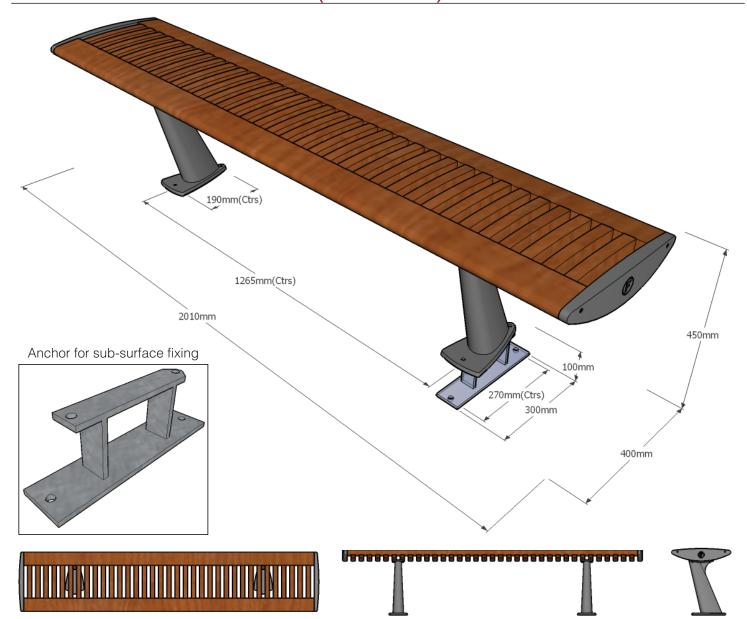

#### dimensions

Metric length 2010mm | width 400mm | height 450mm\* Imperial length 6' 7" | width 1' 3½" | height 1' 5½" \* Not including +100mm anchor below gnd level for sub-surface option

## fixing centres & method

Surface fix - 1265mm (4' 2") x 190mm (7½") Sub-surface fix - 1265mm (4' 2") x 270mm (10½") 4 resin fixed anchors - 2 per base