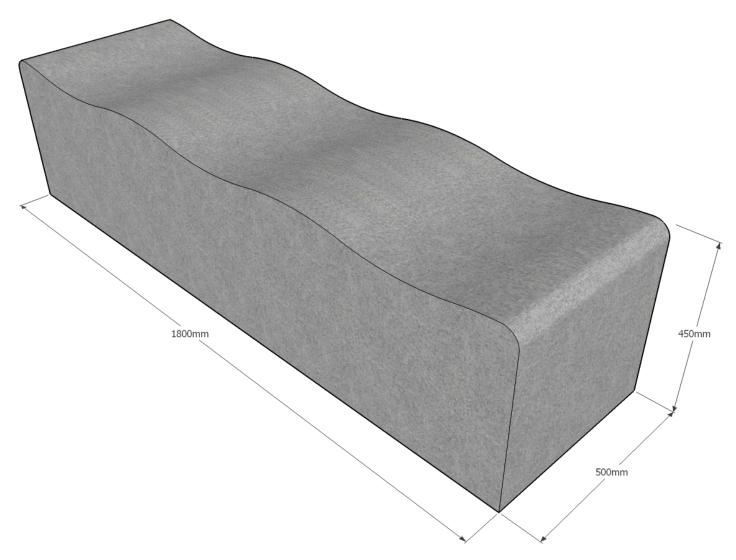

# SERPENTINE bench - granite

# dimensions

*Metric* length 1800mm | width 500mm | height 450mm *Imperial* length 5' 11" | width 1' 7½" | height 1' 5½"