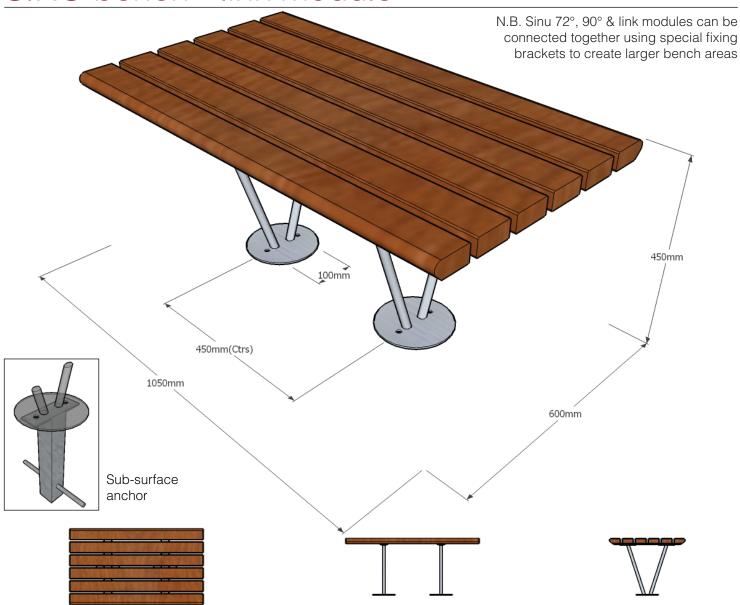

# dimensions (Overall)

Metric length 1050mm | width 500mm | height 450mm\* Imperial length 3' 5½" | width 1' 7½" | height 1' 5½" \* Not including sub-surface anchor 250mm (W) x 300mm (H)

**approx weight** 31kg (36kg inc. anchors)

# fixing centres

450mm (1' 51/2") x 100mm (4")

# fixing method

Per leg - 2 no. bolts fix base plate to sub-surface anchor set in concrete pad. (Standard surface fix option available)