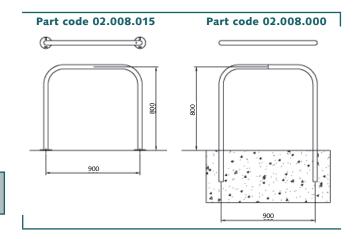

| 1 | SHEFFIELD STAND (Ø 41.5 MM) |
|---|-----------------------------|

| Part code  | Without cross strut                         |
|------------|---------------------------------------------|
| 02.008.000 | width 900mm for below ground fix            |
| 02.008.015 | width 900mm, height 800mm with base plates  |
| 02.008.700 | additional charge for powdercoating in RAL  |
| Part code  | With cross strut                            |
| 02.010.000 | width 900mm for below ground fix            |
| 02.010.010 | width 900mm, height 900mm with base plates  |
| 02.010.700 | additional charge for powdercoating in RAL  |
| 02.100.000 | width 1200mm for below ground fix           |
| 02.100.010 | width 1200mm, height 900mm with base plates |
| 02.100.700 | additional charge for powdercoating in RAL  |

## 1 SHEFFIELD STANDS (Ø41.5MM)

Basic Sheffield stand, designed to sit 800mm above ground level. Bolt down base plate or below ground fix (height 1,100mm of which 300mm is set below ground) options.