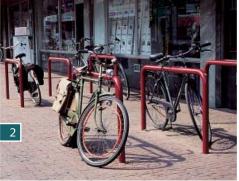

## 2 SHEFFIELD STANDS (Ø60.0MM)

A more robust stand, designed to sit 900mm above ground level. Bolt down base plate or below ground fix (height 1,250mm of which 350mm is set below ground) options