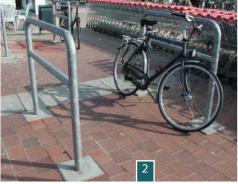

## SHEFFIELD STANDS

Sheffield stands are the most fundamental of cycle parking products. Two cycles can be secured, one on either side with a chain or cable lock. They are available with base plates for surface mounting or with longer legs for below ground fixing into concrete.

Additionally there are options with or without a cross strut and in different sizes. All Falco stands are hot dip galvanised to BS 1461 and additionally can be powder coated.

Normally placed at 800mm intervals, Sheffield stands are a sound, friendly and affordable bicycle parking solution.

## 1 SHEFFIELD STANDS (Ø41.5MM)

Basic Sheffield stand, designed to sit 800mm above ground level. Bolt down base plate or below ground fix (height 1,100mm of which 300mm is set below ground) options.