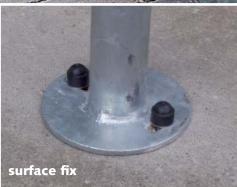

## SHEFFIELD STANDS

Sheffield stands are the most fundamental of cycle parking products. Two cycles can be secured, one on either side with a chain or cable lock. They are available with base plates for surface mounting or with longer legs for below ground fixing into concrete.

## 1 SHEFFIELD STANDS (Ø41.5MM)

Basic Sheffield stand, designed to sit 800mm above ground level. Bolt down base plate or below ground fix (height 1,100mm of which 300mm is set below ground) options.

## 2 SHEFFIELD STANDS (Ø60.0MM)

A more robust stand, designed to sit 900mm above ground level. Bolt down base plate or below ground fix (height 1,250mm of which 350mm is set below ground) options