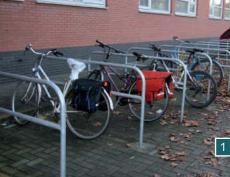

## SHEFFIELD STANDS

Sheffield stands are the most fundamental of cycle parking products. Two cycles can be secured, one on either side with a chain or cable lock. They are available with base plates for surface mounting or with longer legs for below ground fixing into concrete.

Additionally there are options with or without a cross strut and in different sizes. All Falco stands are hot dip galvanised to BS 1461 and additionally can be powder coated.

Normally placed at 800mm intervals, Sheffield stands are a sound, friendly and affordable bicycle parking solution.