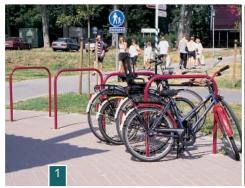

## SHEFFIELD STANDS

Sheffield stands are the most fundamental of cycle parking products. Two cycles can be secured, one on either side with a chain or cable lock. They are available with base plates for surface mounting or with longer legs for below ground fixing into concrete.

## 1 SHEFFIELD STANDS (Ø41.5MM)

Basic Sheffield stand, designed to sit 800mm above ground level. Bolt down base plate or below ground fix (height 1,100mm of which 300mm is set below ground) options.