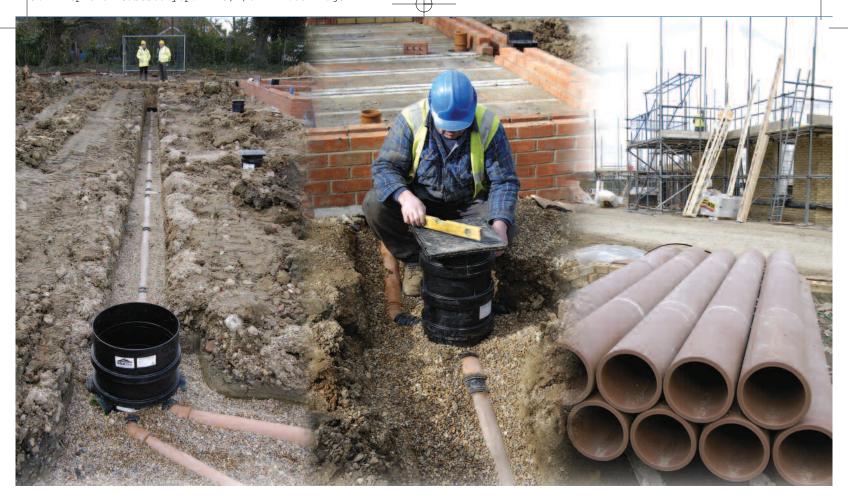

it's a tried and tested system that we are comfortable with. Our guys on site tell me that they like SuperSleve because it is fast and easy to fit. They like the wide range of fittings available, making the system simple and adaptable for all situations.

"SuperSleve improves productivity because the rigid pipe beds firmly down into the trench bottom, making it faster to gain the correct line and level without the pipe sagging. We use a chain cutter for small diameters which is extremely fast and for the larger diameters we buy special purpose short lengths; reducing the need for cutting. This means we can get more pipes in the ground.

"Testing is a quick and easy process done at regular intervals. Once installed, we do not need to think about drainage again. More importantly, neither do Croudace home buyers."

SuperSleve HouseDrain is a range of pipes and fittings designed and developed specifically for around the house drainage but equally suitable for commercial and industrial developments.