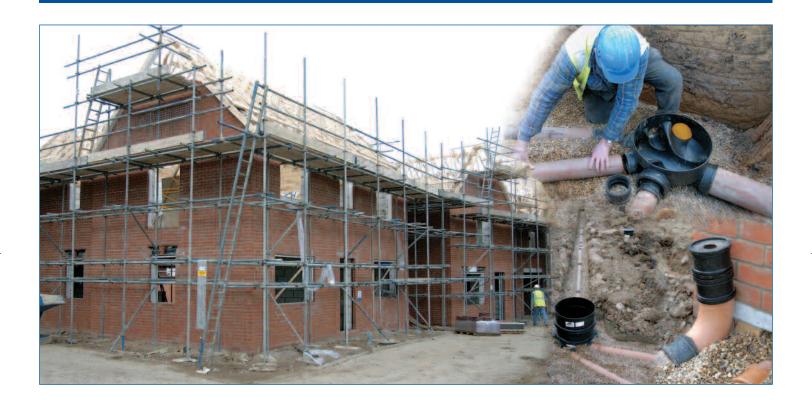

## Groundwork Contractor Bonnybond Selects SuperSleve

**Groundwork contractor:** 

Bonnybond

Homebuilder:

Croudace Homes, Surrey

**Materials used:** 

SuperSleve HouseDrain

Why Bonnybond use clay:

## **Bonnybond Selects SuperSleve**

Groundwork contractor, Bonnybond has been specifying and installing Hepworth's SuperSleve range of pipes and fittings for its new build customer, Surrey based Croudace Homes, for over ten years.