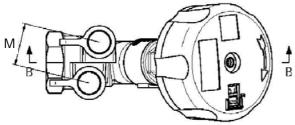

| Size    | Fig No  | L1  | L2  | Н   | М  | Kvs   | Kv <sub>max</sub> |
|---------|---------|-----|-----|-----|----|-------|-------------------|
| DN15 LF | 4017-11 | 83  | 129 | 110 | 25 | 0.48  | 0.46              |
| DN15 MF | 4017-21 | 83  | 129 | 110 | 25 | 0.97  | 0.88              |
| DN15    | 4017-01 | 83  | 129 | 110 | 25 | 1.95  | 2.00              |
| DN20    | 4017-02 | 91  | 135 | 116 | 25 | 3.95  | 3.60              |
| DN25    | 4017-03 | 110 | 146 | 128 | 25 | 7.90  | 6.50              |
| DN32    | 4017-04 | 122 | 159 | 144 | 25 | 15.75 | 13.30             |
| DN40    | 4017-05 | 135 | 178 | 161 | 25 | 21.50 | 18.50             |
| DN50    | 4017-06 | 164 | 197 | 177 | 25 | 46.70 | 33.00             |