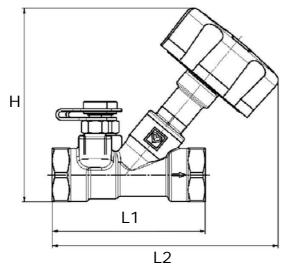

| Size    | Fig No  | L1  | L2  | Н   | М  | Kvs   | Kv <sub>max</sub> |
|---------|---------|-----|-----|-----|----|-------|-------------------|
| DN15 LF | 4017-11 | 83  | 129 | 110 | 25 | 0.48  | 0.46              |
| DN15 MF | 4017-21 | 83  | 129 | 110 | 25 | 0.97  | 0.88              |
| DN15    | 4017-01 | 83  | 129 | 110 | 25 | 1.95  | 2.00              |
| DN20    | 4017-02 | 91  | 135 | 116 | 25 | 3.95  | 3.60              |
| DN25    | 4017-03 | 110 | 146 | 128 | 25 | 7.90  | 6.50              |
| DN32    | 4017-04 | 122 | 159 | 144 | 25 | 15.75 | 13.30             |
| DN40    | 4017-05 | 135 | 178 | 161 | 25 | 21.50 | 18.50             |
| DN50    | 4017-06 | 164 | 197 | 177 | 25 | 46.70 | 33.00             |