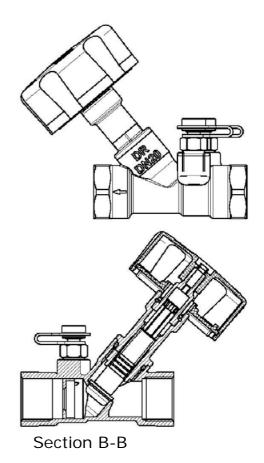

The commissioning valve has hidden regulating and locking functions with high accuracy and good repeatability.

The valve is fitted with two standard pressure test points, extended test points are available when required. A 'Micro-set' two number position indicator is fitted to the adjustment handle for recording the valve position.

## Memory stop procedure

- 1. Set the handwheel to the desired position.
- 2. Screw the memory stop spindle, located in the centre of the handwheel, gently up to the stop, the stop is now set.

Max Temperature 120°C Pressure Rating PN16