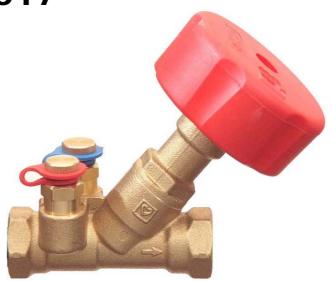

## Integral Fixed Orifice Commissioning Valve

Herz 4017

Herz Integral Fixed Orifice Commissioning Valve –  $\frac{1}{2}$ " to 2" (DN15 to DN50). Including special Low and Medium flow versions

Part of the extensive range of Circuit Balancing valves from Herz. The new Herz 4017 DZR combined regulating and measuring valve has an integral orifice incorporated into the valve casting. Available in sizes from DN15 to DN50, ½" to 2", with BSP female threaded ends to BS21 and manufactured to BS 7350. The valve is also available in Low Flow and Medium Flow DN15 versions.

The commissioning valve has hidden regulating and locking functions with high accuracy and good repeatability.

The valve is fitted with two standard pressure test points, extended test points are available when required. A 'Micro-set' two number position indicator is fitted to the adjustment handle for recording the valve position.