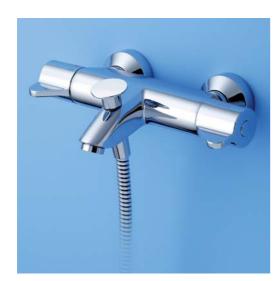

### Illustrated

A4128AA Contour 21 bath shower mixer thermostatic exposed, chromium plated