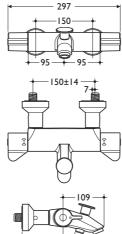

## **Options**

When panel mounted use both items S7839AA Panel mounting kit B8485AA Panel plated

## **Special notes**

Operating pressure from 1.0 to 3.0 bar. Suitable for use with Trevi and Outline power shower kits

valves & fittings

escutcheons, chromium