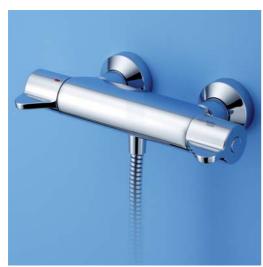

Wall mounted thermostatic shower mixer

#### Illustrated

A4127AA Contour 21 shower mixer thermostatic exposed, chromium plated