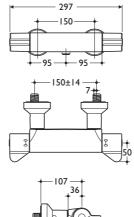

#### **Options**

When panel mounted use both items S7839AA Panel mounting kit B8485AA Panel escutcheons, chromium plated

#### Special notes

Operating pressure from 1.0 to 3.0 bar. Suitable for use with Trevi and Outline power shower

- Automatic diverter
- Anti-vandal laminar flow nozzle