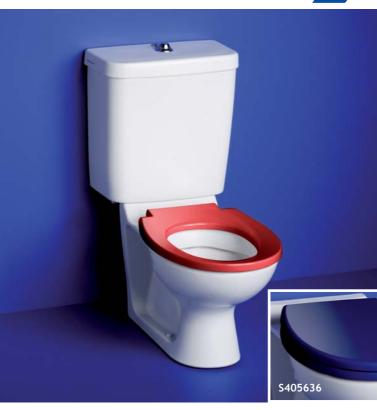

# contour 21 schools 305 cc

305mm close coupled WC pan for younger children in schools or public areas.

Open flushing rim.

See page 5:2:4H for btw applications.

- Schools use (age 3-6 years)
- Close coupled or back to wall we pan
- Secure bottom fixing seats
- Secure cover fastening
- Choice of 5 colours, seat or seat & cover

#### Illustrated

S3046 Contour 21 schools close coupled and back to wall pan, 305mm high **S3064** Contour 21 schools close coupled cistern and cover with secure fastener, 6 litre single flush pneumatic button bottom supply and internal overflow **S4057GQ** Contour 21 toilet seat no cover for 305mm high pan, bottom fixing hinges S9101 Domex screws (pair)

#### Colours

Sanitaryware available in White (01) only. Seats available in; White (01) 

Grey (LJ)

Blue (36) Red (GQ) (66) Black