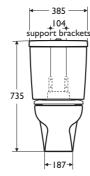

#### Illustrated

S3046 Contour 21 schools close coupled and back to wall pan, 305mm high **S3064** Contour 21 schools close coupled cistern and cover with secure fastener, 6 litre single flush pneumatic button bottom supply and internal overflow **S4057GQ** Contour 21 toilet seat no cover for 305mm high pan, bottom fixing hinges S9101 Domex screws (pair)

## Weight

WC pan 14.0kg Cistern 11.0kg Seat & cover 1.9kg Seat only 0.8kg