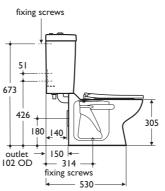

### **Special notes**

WC screwed to floor and cistern screwed to wall

conversion bends outlet to suit 102 bore soil pipe

## Weight

WC pan 14.0kg Cistern 11.0kg Seat & cover 1.9kg Seat only 0.8kg