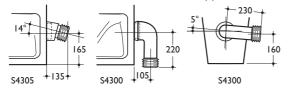

# **Associated products**

Panekta Connectors \$4305 converts to P trap S4300 converts to S or turned P trap