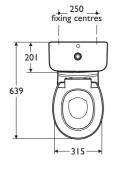

# contour 21 schools 305 cc

305mm close coupled WC pan for younger children in schools or public areas.

Open flushing rim.

See page 5:2:4H for btw applications.

- Schools use (age 3-6 years)
- Close coupled or back to wall we pan
- Secure bottom fixing seats
- Secure cover fastening
- Choice of 5 colours, seat or seat & cover

## Weight

WC pan 14.0kg Cistern 11.0kg Seat & cover 1.9kg Seat only 0.8kg