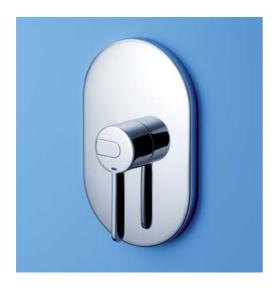

### Illustrated

A4129AA Contour 21 shower mixer thermostatic sequential build-in, chromium plated