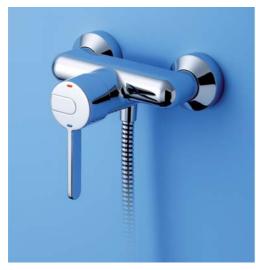

#### Illustrated

A4130AA Contour 21 shower mixer thermostatic sequential exposed, chromium plated

#### **Special notes**

Operating pressures from 0.2 to 3.0 bar. Suitable for use with either Trevi or Outline power shower kits

8:1:40

- Exposed thermostatic sequential lever shower mixer
- Adjustable inlet pipe positions