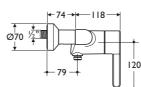

#### Illustrated

A4130AA Contour 21 shower mixer thermostatic sequential exposed, chromium plated

#### **Special notes**

Operating pressures from 0.2 to 3.0 bar. Suitable for use with either Trevi or Outline power shower kits

8:1:40

- Exposed thermostatic sequential lever shower mixer
- Adjustable inlet pipe positions