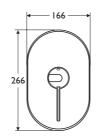

#### **Special notes**

Operating pressures from 0.2 to 3.0 bar. Suitable for use with either Trevi or Outline power shower kits

8:1:40

- Exposed thermostatic sequential lever shower mixer
- Adjustable inlet pipe positions