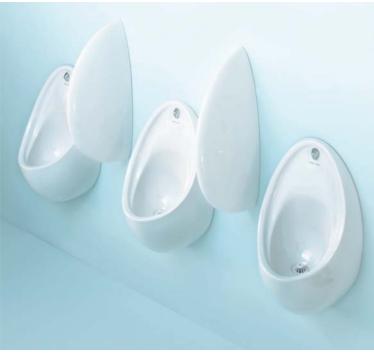

# urinals contour

Wall urinals and divisions in vitreous china specially designed for ducted services with all service connections completely concealed.

Particularly appropriate for anti vandal installations.

## Illustrated

\$6110 Contour urinal. 67cm S6286 back inlet spreader S8850 11/2in plastic domed waste **\$8970** 11/2in plastic P trap with 75mm seal S6120 vitreous china division with screw and \$9276 toggle bolts to suit maximum 25mm panel thickness \$9275 concealed steel hangers