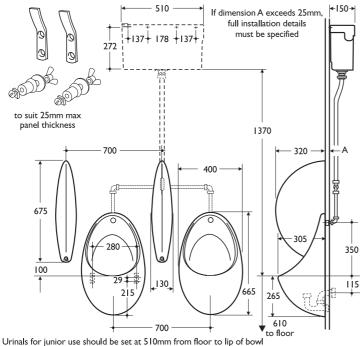

## Illustrated

\$6110 Contour urinal. 67cm S6286 back inlet spreader S8850 11/2in plastic domed waste **\$8970** 11/2in plastic P trap with 75mm seal S6120 vitreous china division with screw and \$9276 toggle bolts to suit maximum 25mm panel thickness \$9275 concealed steel hangers

#### Weight

Urinal 14.0kg Division 8.0kg