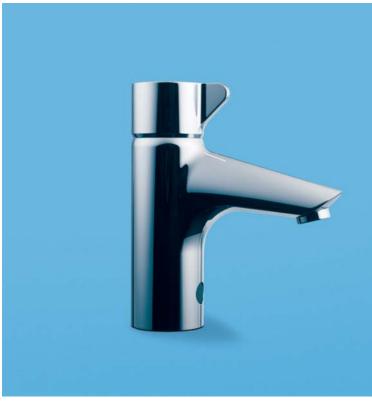

# sensorflow 21 electronic mixers

A range of compact water saving vandal resistant sensor operated brassware, including this mixer with adjustable temperature.

Both demand for hygiene and water saving is met by a range of "hands free" electronic taps, second to none.

#### Illustrated

A4176AA Sensorflow 21 electronic monoblock mixer with integral sensor, small lever temperature control, chromium plated mains