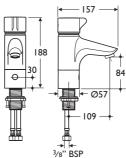

#### Illustrated

A4176AA Sensorflow 21 electronic monoblock mixer with integral sensor, small lever temperature control, chromium plated mains

# Weight

1.8kg