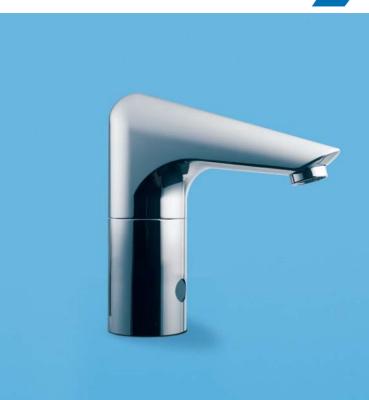

## sensorflow 21 electronic spout

A range of compact water saving vandal resistant sensor operated brassware.

Demand for hygiene and water saving is met by a range of "hands free" electronic taps, second to none.

Automatic shut off if sensor is obstructed for prolonged period.

- Commercial use
- Hygienic "no touch operation"
- DDA compliant
- Water saving

A4171AA Sensorflow 21 electronic spout, integral sensor, non mixing,

Illustrated

- Modern, no moving parts
- Mains (transformed) supply or

## chromium plated - mains Weight 1.8kg **Options**

A4172AA Sensorflow 21 electronic spout, integral sensor, non mixing, chromium plated - multibox (up to 5 per A4171AA) A4122AA Sensorflow 21 electronic spout, integral sensor, non mixing, chromium plated battery