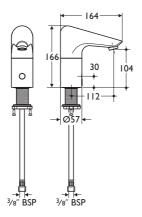

## chromium plated - mains Weight 1.8kg **Options**

A4172AA Sensorflow 21 electronic spout, integral sensor, non mixing, chromium plated - multibox (up to 5 per A4171AA) A4122AA Sensorflow 21 electronic spout, integral sensor, non mixing, chromium plated battery