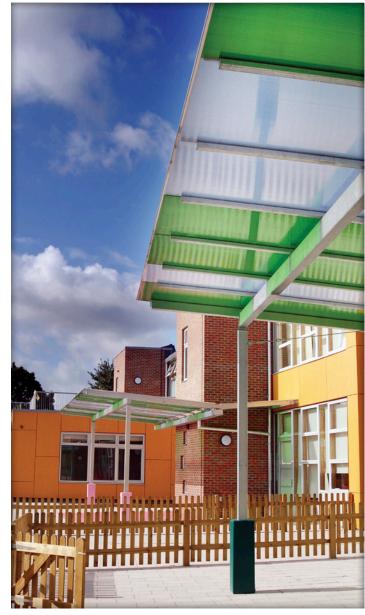

## NOTE-

Concrete

FINISHED GRADE

- Site Engineer to determine suitable fixing method.
- Fixing bolts by others.
- Size of concrete foundation and concrete mix to be determined on site taking ground conditions into account.
- Full wind and snow calculations included in package.
- Roof covering in 16 mm Multiwall polycarbonate.