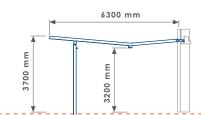

MALFORD CANOPY MCP200

MCP200/B/GL

3700 mm

8000 mm

## MALFORD CANOPY MCP200

| PRC           | DDUCT DIMENSIONS              | HEIGHT    | 3700 mm |                | LE |
|---------------|-------------------------------|-----------|---------|----------------|----|
|               | Direct Embedment/Root Fix     |           | Α       | ✓              |    |
|               | Below Finished Grade Base F   | ix        | В       | $\blacksquare$ |    |
|               | Surface Mount                 |           | С       |                |    |
| Z             | Plinth Mount - Buff Exposed A | Aggregate | D-BEA   |                |    |
| ΙĔ            | Plinth Mount - Buff Granite   |           | D-BG    |                |    |
| 0             | Plinth Mount - Grey Granite   |           | D-GG    |                |    |
| FIXING OPTION | Free Standing                 |           | FS      |                |    |
| FIX           | Free Standing with Base Weig  | ght       | FS-BW   |                |    |
|               | Wall Mount                    |           | WM      |                |    |
|               | Non Standard                  |           | NS      |                |    |
|               | To BREEAM Standard            |           | B06/B08 |                |    |

6300 mm

| APC        | 폭        | Concrete Colou  | r - Light Grey        | LG |
|------------|----------|-----------------|-----------------------|----|
| GL 🔽       | COLOUR   | Concrete Colou  | r - White             | WT |
| GPC 🔽      |          | Concrete Colou  | r - Buff              | BF |
| PPC 💾      |          | Concrete Colou  | r - Black             | ВК |
| SS-304/316 | CONCRETE | Concrete Colou  | r - Red               | RD |
| AT         | Ž        | Concrete Colou  | r - Standard Grey     | SG |
| СТ         | ŭ        | Concrete Colou  | r - Non Standard      | NS |
| DT         |          | Concrete Finish | - Dressed Finish      | DS |
| FT         | FINISH   | Concrete Finish | - Satin Shine         | SH |
| ОТ         | E E      | Concrete Finish | - Deluxe Polish (top) | DP |
| ST         |          | Concrete Finish | - Textured Finish     | TF |