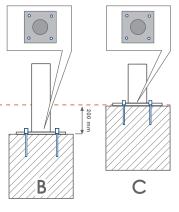

## NOTE-

Concrete

FINISHED GRADE

- Site Engineer to determine suitable fixing method.
- Fixing bolts by others.
- Size of concrete foundation and concrete mix to be determined on site taking ground conditions into account.
- Full wind and snow calculations included in package.
- Roof covering in 16 mm Multiwall polycarbonate.

## MALFORD CANOPY MCP200

| PRC           | DDUCT DIMENSIONS              | HEIGHT    | 3700 mm |                | LE |
|---------------|-------------------------------|-----------|---------|----------------|----|
|               | Direct Embedment/Root Fix     |           | Α       | ✓              |    |
|               | Below Finished Grade Base F   | ix        | В       | $\blacksquare$ |    |
|               | Surface Mount                 |           | С       |                |    |
| Z             | Plinth Mount - Buff Exposed A | Aggregate | D-BEA   |                |    |
| ΙĔ            | Plinth Mount - Buff Granite   |           | D-BG    |                |    |
| 0             | Plinth Mount - Grey Granite   |           | D-GG    |                |    |
| FIXING OPTION | Free Standing                 |           | FS      |                |    |
| FIX           | Free Standing with Base Weig  | ght       | FS-BW   |                |    |
|               | Wall Mount                    |           | WM      |                |    |
|               | Non Standard                  |           | NS      |                |    |
|               | To BREEAM Standard            |           | B06/B08 |                |    |