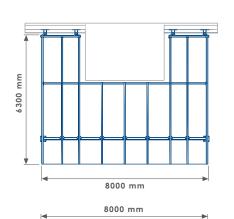

MALFORD CANOPY MCP200

MCP200/B/GL

3700 mm

8000 mm

## MALFORD CANOPY MCP200

| PRC           | DDUCT DIMENSIONS              | HEIGHT    | 3700 mm |                | LE |
|---------------|-------------------------------|-----------|---------|----------------|----|
|               | Direct Embedment/Root Fix     |           | Α       | ✓              |    |
|               | Below Finished Grade Base F   | ix        | В       | $\blacksquare$ |    |
|               | Surface Mount                 |           | С       |                |    |
| Z             | Plinth Mount - Buff Exposed A | Aggregate | D-BEA   |                |    |
| ΙĔ            | Plinth Mount - Buff Granite   |           | D-BG    |                |    |
| 0             | Plinth Mount - Grey Granite   |           | D-GG    |                |    |
| FIXING OPTION | Free Standing                 |           | FS      |                |    |
| FIX           | Free Standing with Base Weig  | ght       | FS-BW   |                |    |
|               | Wall Mount                    |           | WM      |                |    |
|               | Non Standard                  |           | NS      |                |    |
|               | To BREEAM Standard            |           | B06/B08 |                |    |