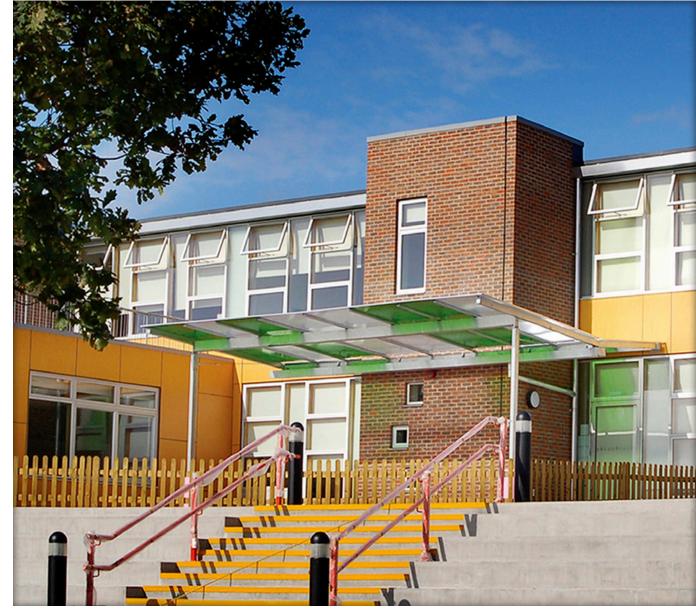

## MALFORD CANOPY MCP200

| PRC           | DDUCT DIMENSIONS              | HEIGHT    | 3700 mm |                | LE |
|---------------|-------------------------------|-----------|---------|----------------|----|
|               | Direct Embedment/Root Fix     |           | Α       | ✓              |    |
|               | Below Finished Grade Base F   | ix        | В       | $\blacksquare$ |    |
|               | Surface Mount                 |           | С       |                |    |
| Z             | Plinth Mount - Buff Exposed A | Aggregate | D-BEA   |                |    |
| ΙĔ            | Plinth Mount - Buff Granite   |           | D-BG    |                |    |
| 0             | Plinth Mount - Grey Granite   |           | D-GG    |                |    |
| FIXING OPTION | Free Standing                 |           | FS      |                |    |
| FIX           | Free Standing with Base Weig  | ght       | FS-BW   |                |    |
|               | Wall Mount                    |           | WM      |                |    |
|               | Non Standard                  |           | NS      |                |    |
|               | To BREEAM Standard            |           | B06/B08 |                |    |