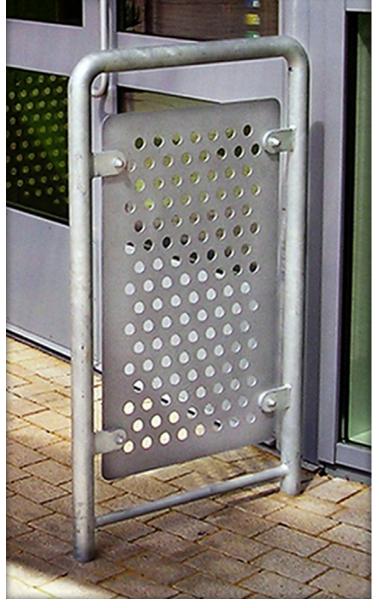

MALFORD DOOR BARRIER **MDB202** 

MDB202/A/GL

\* Technical drawings not to scale

## MALFORD DOOR BARRIER **MDB202**

| PRO | DDUCT DIMENSIONS HEIGHT               | 1110 mm | LENGI    | rH 760 mm WIDTH 48 r                     | mm      | WEIG                                     | нт         | 12 Kg CAPACITY                |              |                         | OVERALL HEIGHT                        | 1410 mm |
|-----|---------------------------------------|---------|----------|------------------------------------------|---------|------------------------------------------|------------|-------------------------------|--------------|-------------------------|---------------------------------------|---------|
|     | Direct Embedment/Root Fix             | Α       |          | Treated Redwood Class 3 Unstained        | TRC3    | TRC3                                     | Ŧ          | Aluminium Powder Coated       | APC          | 2                       | Concrete Colour - Light Grey          | LG      |
|     | Below Finished Grade Base Fix         | В       |          | Treated Redwood Class 3 Stained Dark Oak | TRC3-DO | N N                                      | Galvanised | GL 🔽                          | Į į          | Concrete Colour - White | WT                                    |         |
|     | Surface Mount                         | С       |          | Treated Redwood Class 4 Unstained        | TRC4    | TRC4-DO TS DF HI RP-BK RP-GY RP-GN RP-BR | <u> </u>   | Galvanised and Powder Coated  | GPC 🔽        | 8                       | Concrete Colour - Buff                | BF      |
| Z   | Plinth Mount - Buff Exposed Aggregate | D-BEA   | ¥        | Treated Redwood Class 4 Stained Dark Oak | TRC4-DO |                                          | Ħ          | Zinc Plated and Powder Coated | PPC          | H                       | Concrete Colour - Black               | ВК      |
| PT  | Plinth Mount - Buff Granite           | D-BG    | <u>~</u> | Treated Softwood Unstained               | TS      |                                          | 8          | Stainless Steel               | \$\$-304/316 | ISH CONCRE              | Concrete Colour - Red                 | RD      |
| 0   | Plinth Mount - Grey Granite           | D-GG    | ¥        | Douglas Fir                              | DF      |                                          |            | Арех Тор                      | AT           |                         | Concrete Colour - Standard Grey       | SG      |
| I S | Free Standing                         | FS      |          | FSC Hardwood Iroko                       | HI      |                                          |            | Chamfer Top                   | СТ           |                         | Concrete Colour - Non Standard        | NS      |
| 쫉   | Free Standing with Base Weight        | FS-BW   | S        | Recycled Plastic - Black                 | RP-BK   |                                          | I₹         | Dome Top                      | DT           |                         | Concrete Finish - Dressed Finish      | DS      |
|     | Wall Mount                            | WM      |          | Recycled Plastic - Grey                  | RP-GY   |                                          | 0          | Flat Top                      | FT           |                         | Concrete Finish - Satin Shine         | SH      |
|     | Non Standard                          | NS      |          | Recycled Plastic - Green                 | RP-GN   |                                          | F          | Open Top                      | ОТ           | Ζ                       | Concrete Finish - Deluxe Polish (top) | DP      |
|     | To BREEAM Standard                    | B06/B08 |          | Recycled Plastic - Brown                 | RP-BR   |                                          |            | Slant Top                     | ST           |                         | Concrete Finish - Textured Finish     | TF      |