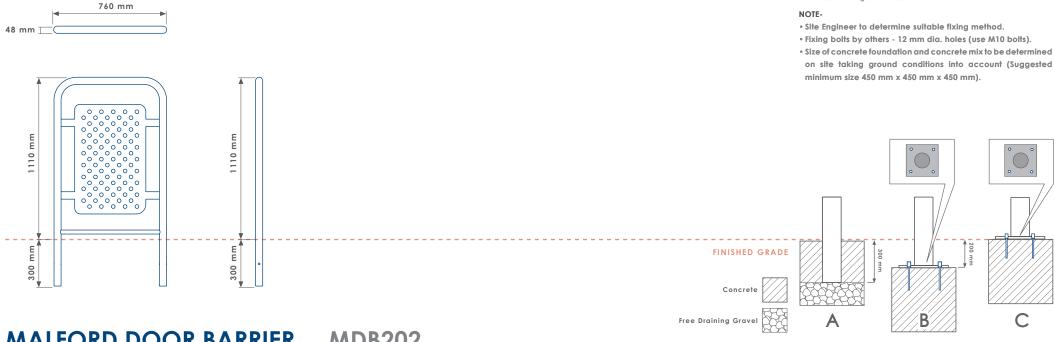

MALFORD DOOR BARRIER **MDB202** 

MDB202/A/GL

\* Technical drawings not to scale

## MALFORD DOOR BARRIER **MDB202**

| PRO | DDUCT DIMENSIONS HEIGHT               | 1110 mm | LENGI    | rH 760 mm WIDTH 48 r                     | mm      | WEIG                                     | нт         | 12 Kg CAPACITY                |              |                         | OVERALL HEIGHT                        | 1410 mm |
|-----|---------------------------------------|---------|----------|------------------------------------------|---------|------------------------------------------|------------|-------------------------------|--------------|-------------------------|---------------------------------------|---------|
|     | Direct Embedment/Root Fix             | Α       |          | Treated Redwood Class 3 Unstained        | TRC3    | TRC3                                     | Ŧ          | Aluminium Powder Coated       | APC          | 2                       | Concrete Colour - Light Grey          | LG      |
|     | Below Finished Grade Base Fix         | В       |          | Treated Redwood Class 3 Stained Dark Oak | TRC3-DO | N N                                      | Galvanised | GL 🔽                          | Į į          | Concrete Colour - White | WT                                    |         |
|     | Surface Mount                         | С       |          | Treated Redwood Class 4 Unstained        | TRC4    | TRC4-DO TS DF HI RP-BK RP-GY RP-GN RP-BR | <u> </u>   | Galvanised and Powder Coated  | GPC 🔽        | 8                       | Concrete Colour - Buff                | BF      |
| Z   | Plinth Mount - Buff Exposed Aggregate | D-BEA   | ¥        | Treated Redwood Class 4 Stained Dark Oak | TRC4-DO |                                          | Ħ          | Zinc Plated and Powder Coated | PPC          | H                       | Concrete Colour - Black               | ВК      |
| PT  | Plinth Mount - Buff Granite           | D-BG    | <u>~</u> | Treated Softwood Unstained               | TS      |                                          | 8          | Stainless Steel               | \$\$-304/316 | ISH CONCRE              | Concrete Colour - Red                 | RD      |
| 0   | Plinth Mount - Grey Granite           | D-GG    | ¥        | Douglas Fir                              | DF      |                                          |            | Арех Тор                      | AT           |                         | Concrete Colour - Standard Grey       | SG      |
| I S | Free Standing                         | FS      |          | FSC Hardwood Iroko                       | HI      |                                          |            | Chamfer Top                   | СТ           |                         | Concrete Colour - Non Standard        | NS      |
| 쫉   | Free Standing with Base Weight        | FS-BW   | S        | Recycled Plastic - Black                 | RP-BK   |                                          | I₹         | Dome Top                      | DT           |                         | Concrete Finish - Dressed Finish      | DS      |
|     | Wall Mount                            | WM      |          | Recycled Plastic - Grey                  | RP-GY   |                                          | 0          | Flat Top                      | FT           |                         | Concrete Finish - Satin Shine         | SH      |
|     | Non Standard                          | NS      |          | Recycled Plastic - Green                 | RP-GN   |                                          | F          | Open Top                      | ОТ           | Ζ                       | Concrete Finish - Deluxe Polish (top) | DP      |
|     | To BREEAM Standard                    | B06/B08 |          | Recycled Plastic - Brown                 | RP-BR   |                                          |            | Slant Top                     | ST           |                         | Concrete Finish - Textured Finish     | TF      |