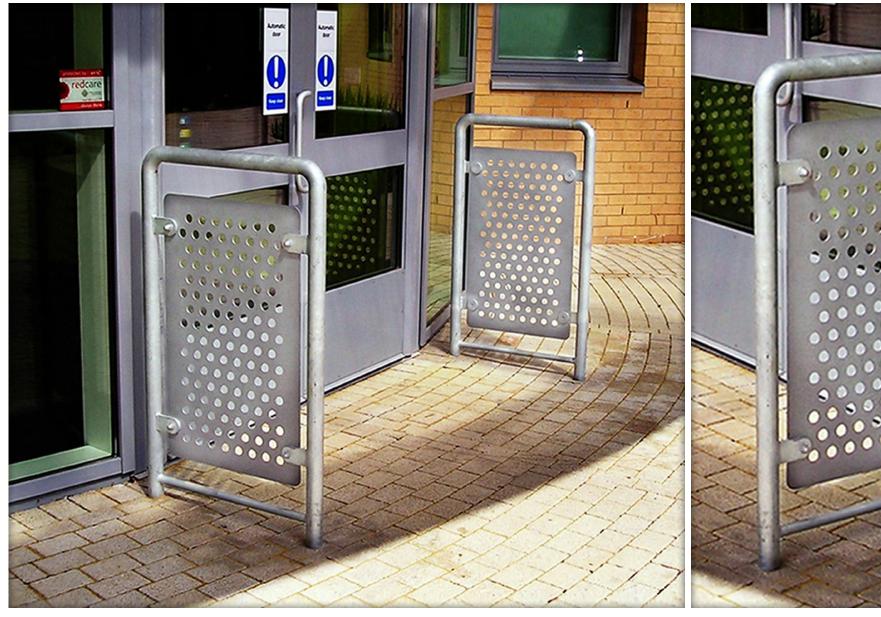

MALFORD DOOR BARRIER **MDB202** 

MDB202/A/GL

\* Technical drawings not to scale

## MALFORD DOOR BARRIER **MDB202**

| PRO | DDUCT DIMENSIONS HEIGHT               | 1110 mm | LENGI    | rH 760 mm WIDTH 48 r                     | mm      | WEIG                                     | нт         | 12 Kg CAPACITY                |              |                         | OVERALL HEIGHT                        | 1410 mm |
|-----|---------------------------------------|---------|----------|------------------------------------------|---------|------------------------------------------|------------|-------------------------------|--------------|-------------------------|---------------------------------------|---------|
|     | Direct Embedment/Root Fix             | Α       |          | Treated Redwood Class 3 Unstained        | TRC3    | TRC3                                     | Ŧ          | Aluminium Powder Coated       | APC          | 2                       | Concrete Colour - Light Grey          | LG      |
|     | Below Finished Grade Base Fix         | В       |          | Treated Redwood Class 3 Stained Dark Oak | TRC3-DO | N N                                      | Galvanised | GL 🔽                          | Į į          | Concrete Colour - White | WT                                    |         |
|     | Surface Mount                         | С       |          | Treated Redwood Class 4 Unstained        | TRC4    | TRC4-DO TS DF HI RP-BK RP-GY RP-GN RP-BR | <u> </u>   | Galvanised and Powder Coated  | GPC 🔽        | 8                       | Concrete Colour - Buff                | BF      |
| Z   | Plinth Mount - Buff Exposed Aggregate | D-BEA   | ¥        | Treated Redwood Class 4 Stained Dark Oak | TRC4-DO |                                          | Ħ          | Zinc Plated and Powder Coated | PPC          | H                       | Concrete Colour - Black               | ВК      |
| PT  | Plinth Mount - Buff Granite           | D-BG    | <u>~</u> | Treated Softwood Unstained               | TS      |                                          | 8          | Stainless Steel               | \$\$-304/316 | ISH CONCRE              | Concrete Colour - Red                 | RD      |
| 0   | Plinth Mount - Grey Granite           | D-GG    | ¥        | Douglas Fir                              | DF      |                                          |            | Арех Тор                      | AT           |                         | Concrete Colour - Standard Grey       | SG      |
| I S | Free Standing                         | FS      |          | FSC Hardwood Iroko                       | HI      |                                          |            | Chamfer Top                   | СТ           |                         | Concrete Colour - Non Standard        | NS      |
| 쫉   | Free Standing with Base Weight        | FS-BW   | S        | Recycled Plastic - Black                 | RP-BK   |                                          | I₹         | Dome Top                      | DT           |                         | Concrete Finish - Dressed Finish      | DS      |
|     | Wall Mount                            | WM      |          | Recycled Plastic - Grey                  | RP-GY   |                                          | 0          | Flat Top                      | FT           |                         | Concrete Finish - Satin Shine         | SH      |
|     | Non Standard                          | NS      |          | Recycled Plastic - Green                 | RP-GN   |                                          | F          | Open Top                      | ОТ           | Ζ                       | Concrete Finish - Deluxe Polish (top) | DP      |
|     | To BREEAM Standard                    | B06/B08 |          | Recycled Plastic - Brown                 | RP-BR   |                                          |            | Slant Top                     | ST           |                         | Concrete Finish - Textured Finish     | TF      |