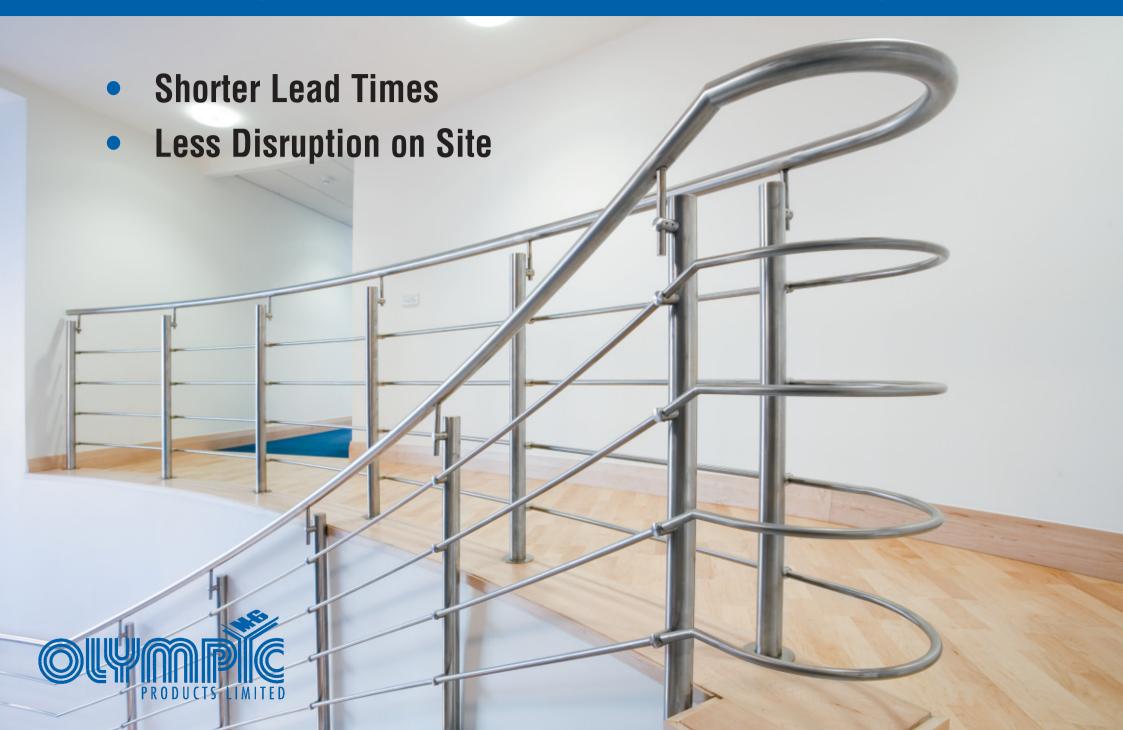

Tried and tested on a wide range of staircases, Olympic semi-modular systems produce aesthetically pleasing

balustrades which are smooth. clean and provide a costeffective solution to most requirements. They conform to all the latest building standards and are suitable for both external and internal use.

A wide choice of alternative components and finishes are included, allowing high levels of design flexibility.

**Top Rails** Available in polished or satin stainless steel, timber and powder coated, nylon coated or galvanised mild steel.

**Infills** Many options are available including toughened glass, bar, wire, rope, and perforated or solid powder coated mild steel or stainless plate.

Brackets, End Caps, Panel Clips & Flanges A wide range of designs and finishes is available from stock - further details on request.