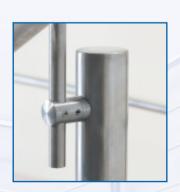

Tried and tested on a wide range of staircases, Olympic semi-modular systems produce aesthetically pleasing

balustrades which are smooth. clean and provide a costeffective solution to most requirements. They conform to all the latest building standards and are suitable for both external and internal use.

A wide choice of alternative components and finishes are included, allowing high levels of design flexibility.

**Top Rails** Available in polished or satin stainless steel, timber and powder coated, nylon coated or galvanised mild steel.