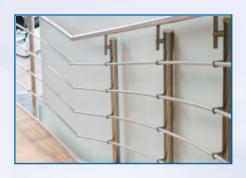

**Infills** Many options are available including toughened glass, bar, wire, rope, and perforated or solid powder coated mild steel or stainless plate.

Brackets, End Caps, Panel Clips & Flanges A wide range of designs and finishes is available from stock - further details on request.