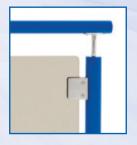

**Infills** Many options are available including toughened glass, bar, wire, rope, and perforated or solid powder coated mild steel or stainless plate.

Brackets, End Caps, Panel Clips & Flanges A wide range of designs and finishes is available from stock - further details on request.