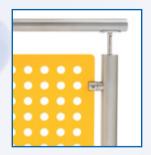

A wide choice of alternative components and finishes are included, allowing high levels of design flexibility.

**Top Rails** Available in polished or satin stainless steel, timber and powder coated, nylon coated or galvanised mild steel.

**Infills** Many options are available including toughened glass, bar, wire, rope, and perforated or solid powder coated mild steel or stainless plate.

Brackets, End Caps, Panel Clips & Flanges A wide range of designs and finishes is available from stock - further details on request.