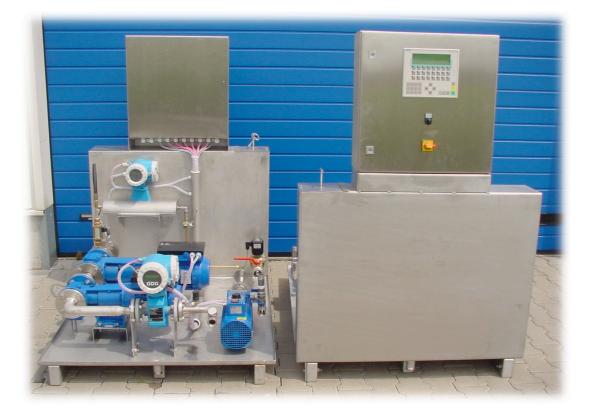

## **Technical Details:**

- Fully automatic mixing and dosing unit for liquid, organic flocking aids
- Electrical cabinet with Siemens PLC + Siemens operating display with menu control
- Product feeding with pump + frequency inverter as well as inline measuring of the polymer ( according to the Coriolis principle )
- Automatic dosing of post solution with pump + frequency inverter as well as measuring with MIF
- Dynamic mixing unit with frequency inverter for optimal adaption to the different polymer types
- Compact, robust construction on high grade steel leakage tray incl. water tank and piping
- Direct dosing without maturing times with considerable product reduction
- Simple, user-friendly operation with menu control (multilingual)
- Immediately operational works assembly with test run and certificate
- Different sizes of unit for optimal adaption to the on-site conditions