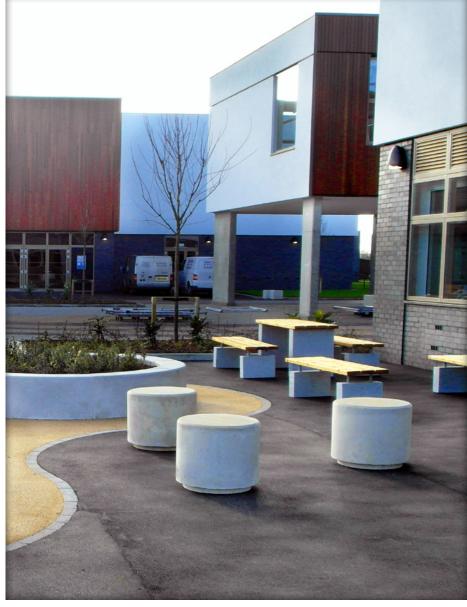

PEWSHAM BENCH PBN410

PBN410/FS/LG/DS

<sup>\*</sup> Technical drawings not to scale

## PEWSHAM BENCH PBN410

| PRO           | DDUCT DIMENSIONS HEIGHT               | 500 mm  |          | LENG | TH 600 mm WIDTH 600 m                    | mm WI   | EIGHT                         | 432 Kg CAPACITY              |              |                         |                                       |          |                         |
|---------------|---------------------------------------|---------|----------|------|------------------------------------------|---------|-------------------------------|------------------------------|--------------|-------------------------|---------------------------------------|----------|-------------------------|
| FIXING OPTION | Direct Embedment/Root Fix             | Α       |          |      | Treated Redwood Class 3 Unstained        | TRC3    | TRC3                          | Aluminium Powder Coated      | APC          | 4                       | Concrete Colour - Light Grey          | LG       | $\overline{\mathbf{V}}$ |
|               | Below Finished Grade Base Fix         | В       |          |      | Treated Redwood Class 3 Stained Dark Oak | TRC3-DO | Galvanised                    | GL                           | S S          | Concrete Colour - White | WT                                    | <b>~</b> |                         |
|               | Surface Mount                         | С       |          |      | Treated Redwood Class 4 Unstained        | TRC4    | RC4                           | Galvanised and Powder Coated | GPC          | 8                       | Concrete Colour - Buff                | BF       | ~                       |
|               | Plinth Mount - Buff Exposed Aggregate | D-BEA   |          | AL.  | Treated Redwood Class 4 Stained Dark Oak | TRC4-DO | Zinc Plated and Powder Coated | PPC                          | 農            | Concrete Colour - Black | BK                                    | <b>✓</b> |                         |
|               | Plinth Mount - Buff Granite           | D-BG    |          | ER E | Treated Softwood Unstained               | TS      | DF HI RP-BK                   | Stainless Steel              | \$\$-304/316 | FINISH CONCRE           | Concrete Colour - Red                 | RD       | <b>✓</b>                |
|               | Plinth Mount - Grey Granite           | D-GG    |          | ¥    | Douglas Fir                              | DF      |                               | Арех Тор                     | AT           |                         | Concrete Colour - Standard Grey       | SG       | <b>✓</b>                |
|               | Free Standing                         | FS      | <b>V</b> |      | FSC Hardwood Iroko                       | HI      |                               | Chamfer Top                  | СТ           |                         | Concrete Colour - Non Standard        | NS       | <b>✓</b>                |
|               | Free Standing with Base Weight        | FS-BW   |          | SL/  | Recycled Plastic - Black                 | RP-BK   |                               | Dome Top                     | DT           |                         | Concrete Finish - Dressed Finish      | DS       | <b>~</b>                |
|               | Wall Mount                            | WM      |          |      | Recycled Plastic - Grey                  | RP-GY   |                               | Flat Top                     | FT           |                         | Concrete Finish - Satin Shine         | SH       | ~                       |
|               | Non Standard                          | NS      |          |      | Recycled Plastic - Green                 | RP-GN   | ] ř                           | Open Top                     | ОТ           |                         | Concrete Finish - Deluxe Polish (top) | DP       | <b>~</b>                |
|               | To BREEAM Standard                    | B06/B08 |          |      | Recycled Plastic - Brown                 | RP-BR   |                               | Slant Top                    | ST           |                         | Concrete Finish - Textured Finish     | TF       | <b>~</b>                |