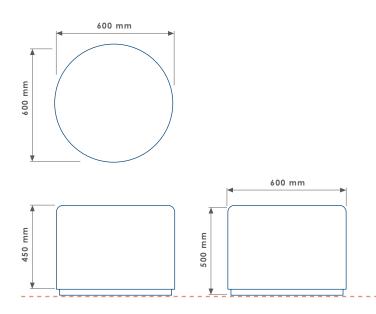

## PEWSHAM BENCH PBN410

| PRO           | DDUCT DIMENSIONS HEIGHT               | 500 mm  |          | LENG | TH 600 mm WIDTH 600 m                    | mm WI   | EIGHT                         | 432 Kg CAPACITY              |              |                         |                                       |          |                         |
|---------------|---------------------------------------|---------|----------|------|------------------------------------------|---------|-------------------------------|------------------------------|--------------|-------------------------|---------------------------------------|----------|-------------------------|
| FIXING OPTION | Direct Embedment/Root Fix             | Α       |          |      | Treated Redwood Class 3 Unstained        | TRC3    | TRC3                          | Aluminium Powder Coated      | APC          | 4                       | Concrete Colour - Light Grey          | LG       | $\overline{\mathbf{V}}$ |
|               | Below Finished Grade Base Fix         | В       |          |      | Treated Redwood Class 3 Stained Dark Oak | TRC3-DO | Galvanised                    | GL                           | S S          | Concrete Colour - White | WT                                    | <b>~</b> |                         |
|               | Surface Mount                         | С       |          |      | Treated Redwood Class 4 Unstained        | TRC4    | RC4                           | Galvanised and Powder Coated | GPC          | 8                       | Concrete Colour - Buff                | BF       | ~                       |
|               | Plinth Mount - Buff Exposed Aggregate | D-BEA   |          | AL.  | Treated Redwood Class 4 Stained Dark Oak | TRC4-DO | Zinc Plated and Powder Coated | PPC                          | 農            | Concrete Colour - Black | BK                                    | <b>✓</b> |                         |
|               | Plinth Mount - Buff Granite           | D-BG    |          | ER E | Treated Softwood Unstained               | TS      | DF HI RP-BK                   | Stainless Steel              | \$\$-304/316 | FINISH CONCRE           | Concrete Colour - Red                 | RD       | <b>✓</b>                |
|               | Plinth Mount - Grey Granite           | D-GG    |          | ¥    | Douglas Fir                              | DF      |                               | Арех Тор                     | AT           |                         | Concrete Colour - Standard Grey       | SG       | <b>✓</b>                |
|               | Free Standing                         | FS      | <b>V</b> |      | FSC Hardwood Iroko                       | HI      |                               | Chamfer Top                  | СТ           |                         | Concrete Colour - Non Standard        | NS       | <b>✓</b>                |
|               | Free Standing with Base Weight        | FS-BW   |          | SL/  | Recycled Plastic - Black                 | RP-BK   |                               | Dome Top                     | DT           |                         | Concrete Finish - Dressed Finish      | DS       | <b>~</b>                |
|               | Wall Mount                            | WM      |          |      | Recycled Plastic - Grey                  | RP-GY   |                               | Flat Top                     | FT           |                         | Concrete Finish - Satin Shine         | SH       | ~                       |
|               | Non Standard                          | NS      |          |      | Recycled Plastic - Green                 | RP-GN   | ] ř                           | Open Top                     | ОТ           |                         | Concrete Finish - Deluxe Polish (top) | DP       | <b>~</b>                |
|               | To BREEAM Standard                    | B06/B08 |          |      | Recycled Plastic - Brown                 | RP-BR   |                               | Slant Top                    | ST           |                         | Concrete Finish - Textured Finish     | TF       | <b>~</b>                |