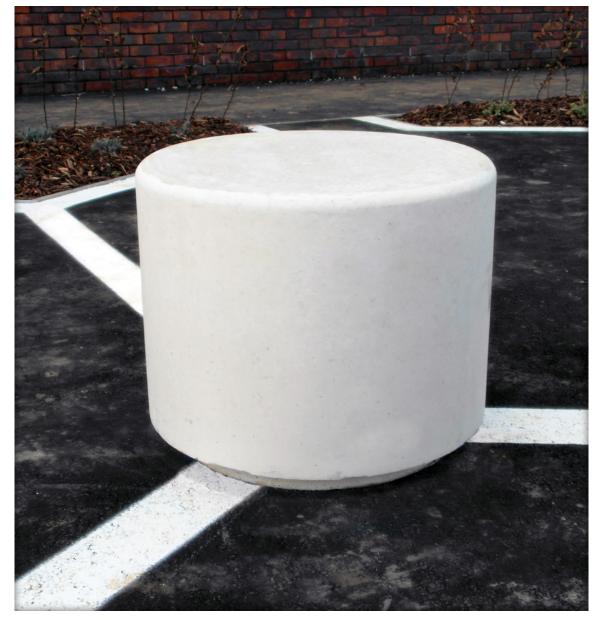

PEWSHAM BENCH PBN410

PBN410/FS/LG/DS

<sup>\*</sup> Technical drawings not to scale

## PEWSHAM BENCH PBN410

| PRO           | DDUCT DIMENSIONS HEIGHT               | 500 mm  |          | LENG | TH 600 mm WIDTH 600 m                    | mm WI   | EIGHT                         | 432 Kg CAPACITY              |              |                         |                                       |          |                         |
|---------------|---------------------------------------|---------|----------|------|------------------------------------------|---------|-------------------------------|------------------------------|--------------|-------------------------|---------------------------------------|----------|-------------------------|
| FIXING OPTION | Direct Embedment/Root Fix             | Α       |          |      | Treated Redwood Class 3 Unstained        | TRC3    | TRC3                          | Aluminium Powder Coated      | APC          | 4                       | Concrete Colour - Light Grey          | LG       | $\overline{\mathbf{V}}$ |
|               | Below Finished Grade Base Fix         | В       |          |      | Treated Redwood Class 3 Stained Dark Oak | TRC3-DO | Galvanised                    | GL                           | S S          | Concrete Colour - White | WT                                    | <b>~</b> |                         |
|               | Surface Mount                         | С       |          |      | Treated Redwood Class 4 Unstained        | TRC4    | RC4                           | Galvanised and Powder Coated | GPC          | 8                       | Concrete Colour - Buff                | BF       | ~                       |
|               | Plinth Mount - Buff Exposed Aggregate | D-BEA   |          | AL.  | Treated Redwood Class 4 Stained Dark Oak | TRC4-DO | Zinc Plated and Powder Coated | PPC                          | 農            | Concrete Colour - Black | BK                                    | <b>✓</b> |                         |
|               | Plinth Mount - Buff Granite           | D-BG    |          | ER E | Treated Softwood Unstained               | TS      | DF HI RP-BK                   | Stainless Steel              | \$\$-304/316 | FINISH CONCRE           | Concrete Colour - Red                 | RD       | <b>✓</b>                |
|               | Plinth Mount - Grey Granite           | D-GG    |          | ¥    | Douglas Fir                              | DF      |                               | Арех Тор                     | AT           |                         | Concrete Colour - Standard Grey       | SG       | <b>✓</b>                |
|               | Free Standing                         | FS      | <b>V</b> |      | FSC Hardwood Iroko                       | HI      |                               | Chamfer Top                  | СТ           |                         | Concrete Colour - Non Standard        | NS       | <b>✓</b>                |
|               | Free Standing with Base Weight        | FS-BW   |          | SL/  | Recycled Plastic - Black                 | RP-BK   |                               | Dome Top                     | DT           |                         | Concrete Finish - Dressed Finish      | DS       | <b>~</b>                |
|               | Wall Mount                            | WM      |          |      | Recycled Plastic - Grey                  | RP-GY   |                               | Flat Top                     | FT           |                         | Concrete Finish - Satin Shine         | SH       | ~                       |
|               | Non Standard                          | NS      |          |      | Recycled Plastic - Green                 | RP-GN   | ] ř                           | Open Top                     | ОТ           |                         | Concrete Finish - Deluxe Polish (top) | DP       | <b>~</b>                |
|               | To BREEAM Standard                    | B06/B08 |          |      | Recycled Plastic - Brown                 | RP-BR   |                               | Slant Top                    | ST           |                         | Concrete Finish - Textured Finish     | TF       | <b>~</b>                |