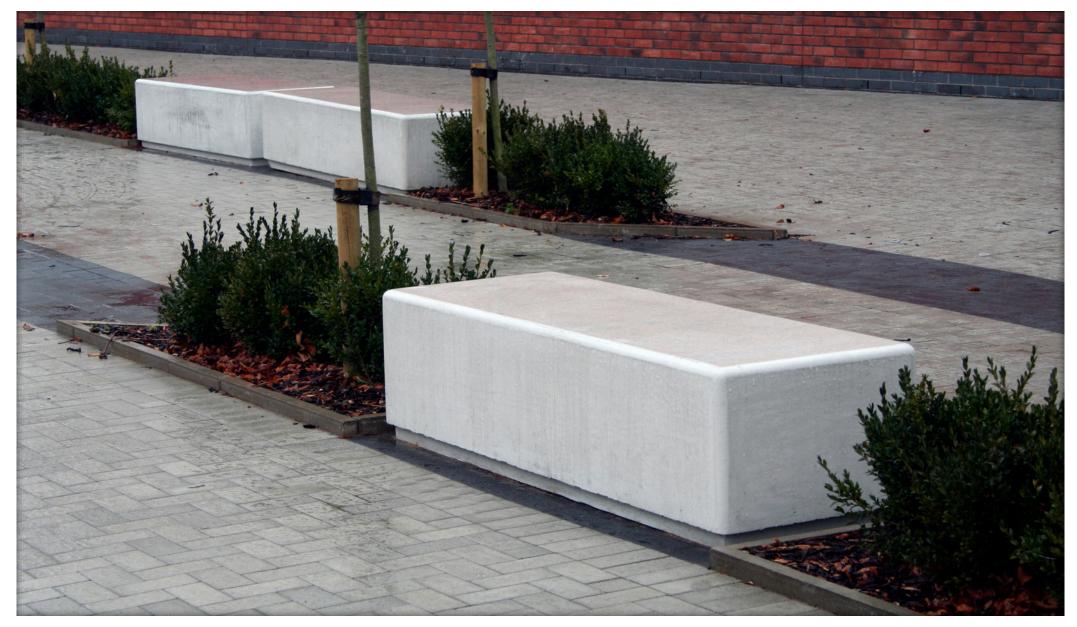

PEWSHAM BENCH PBN411

PBN411/FS/LG/DP

## NOTE-

- Site Engineer to determine suitable fixing method.
- Various aggregate options are available for differing polished top finishes and colours. Please ask sales person for options.