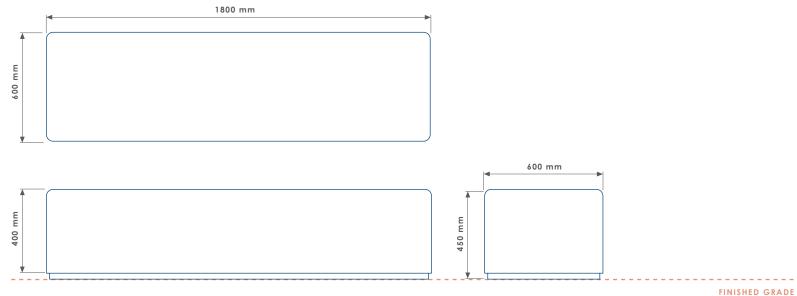

## PEWSHAM BENCH PBN411

| PRO           | DDUCT DIMENSIONS HEIGHT               | 450 mm  |  | LENG | rH 1800 mm WIDTH 600                     | mm w    | VEIGHT                       | 1100 Kg CAPACITY              |              |                                   |                                       |                         |                         |
|---------------|---------------------------------------|---------|--|------|------------------------------------------|---------|------------------------------|-------------------------------|--------------|-----------------------------------|---------------------------------------|-------------------------|-------------------------|
| FIXING OPTION | Direct Embedment/Root Fix             | Α       |  |      | Treated Redwood Class 3 Unstained        | TRC3    | TRC3                         | Aluminium Powder Coated       | APC          | 목                                 | Concrete Colour - Light Grey          | LG                      | <b>~</b>                |
|               | Below Finished Grade Base Fix         | В       |  |      | Treated Redwood Class 3 Stained Dark Oak | TRC3-DO | Galvanised                   | GL                            | $ec{S}$      | Concrete Colour - White           | WT                                    | $\overline{\mathbf{V}}$ |                         |
|               | Surface Mount                         | С       |  |      | Treated Redwood Class 4 Unstained        | TRC4    | TRC4-DO TS DF HI RP-BK RP-GY | Galvanised and Powder Coated  | GPC          | ISH CONCRETE CO                   | Concrete Colour - Buff                | BF                      | $\overline{\mathbf{V}}$ |
|               | Plinth Mount - Buff Exposed Aggregate | D-BEA   |  | AL.  | Treated Redwood Class 4 Stained Dark Oak | TRC4-DO |                              | Zinc Plated and Powder Coated | PPC          |                                   | Concrete Colour - Black               | ВК                      | $\overline{\mathbf{V}}$ |
|               | Plinth Mount - Buff Granite           | D-BG    |  |      | Treated Softwood Unstained               | TS      |                              | Stainless Steel               | \$\$-304/316 |                                   | Concrete Colour - Red                 | RD                      |                         |
|               | Plinth Mount - Grey Granite           | D-GG    |  | ¥    | Douglas Fir                              | DF      |                              | Apex Top                      | AT           |                                   | Concrete Colour - Standard Grey       | SG                      |                         |
|               | Free Standing                         | FS      |  | 4    | FSC Hardwood Iroko                       | HI      |                              | Chamfer Top                   | СТ           |                                   | Concrete Colour - Non Standard        | NS                      | <b>~</b>                |
|               | Free Standing with Base Weight        | FS-BW   |  | SE/  | Recycled Plastic - Black                 | RP-BK   |                              | Dome Top                      | DT           |                                   | Concrete Finish - Dressed Finish      | DS                      | $\overline{\mathbf{V}}$ |
|               | Wall Mount                            | WM      |  |      | Recycled Plastic - Grey                  | RP-GY   |                              | Flat Top                      | FT           |                                   | Concrete Finish - Satin Shine         | SH                      | <b>~</b>                |
|               | Non Standard                          | NS      |  |      | Recycled Plastic - Green                 | RP-GN   |                              | Open Top                      | ОТ           | E Z                               | Concrete Finish - Deluxe Polish (top) | DP                      |                         |
|               | To BREEAM Standard                    | B06/B08 |  |      | Recycled Plastic - Brown                 | RP-BR   | Slant Top                    | ST                            |              | Concrete Finish - Textured Finish | TF                                    | <b>~</b>                |                         |