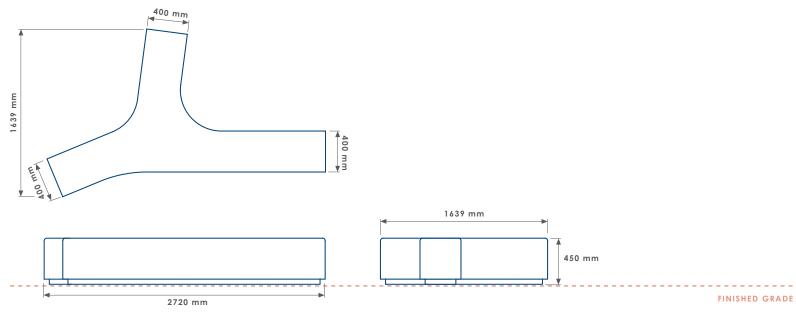

## PEWSHAM DNA BENCH PBN413

| PRO           | DDUCT DIMENSIONS HEIGHT               | 450 mm  |   | LENGI         | TH 2720 mm WIDTH 1639                    | mm W    | WEIGHT                                                                      | 1700 Kg CAPACITY              |              |                        |                                       |    |                         |
|---------------|---------------------------------------|---------|---|---------------|------------------------------------------|---------|-----------------------------------------------------------------------------|-------------------------------|--------------|------------------------|---------------------------------------|----|-------------------------|
| FIXING OPTION | Direct Embedment/Root Fix             | Α       |   | SLAT MATERIAL | Treated Redwood Class 3 Unstained        | TRC3    | TRC3   HSNI TRC3-DO   TRC4   TRC4-DO   TS   TS   TS   TS   TS   TS   TS   T | Aluminium Powder Coated       | APC          | FINISH CONCRETE COLOUR | Concrete Colour - Light Grey          | LG | $\overline{\mathbf{V}}$ |
|               | Below Finished Grade Base Fix         | В       |   |               | Treated Redwood Class 3 Stained Dark Oak | TRC3-DO |                                                                             | Galvanised                    | GL           |                        | Concrete Colour - White               | WT | <b>~</b>                |
|               | Surface Mount                         | С       |   |               | Treated Redwood Class 4 Unstained        | TRC4    |                                                                             | Galvanised and Powder Coated  | GPC          |                        | Concrete Colour - Buff                | BF | <b>~</b>                |
|               | Plinth Mount - Buff Exposed Aggregate | D-BEA   |   |               | Treated Redwood Class 4 Stained Dark Oak | TRC4-DO |                                                                             | Zinc Plated and Powder Coated | PPC          |                        | Concrete Colour - Black               | BK | <b>~</b>                |
|               | Plinth Mount - Buff Granite           | D-BG    |   |               | Treated Softwood Unstained               | TS      |                                                                             | Stainless Steel               | \$\$-304/316 |                        | Concrete Colour - Red                 | RD | <b>~</b>                |
|               | Plinth Mount - Grey Granite           | D-GG    |   |               | Douglas Fir                              | DF      |                                                                             | Арех Тор                      | AT           |                        | Concrete Colour - Standard Grey       | SG | <b>~</b>                |
|               | Free Standing                         | FS      | V |               | FSC Hardwood Iroko                       | HI      |                                                                             | Chamfer Top                   | СТ           |                        | Concrete Colour - Non Standard        | NS |                         |
|               | Free Standing with Base Weight        | FS-BW   |   |               | Recycled Plastic - Black                 | RP-BK   |                                                                             | Dome Top                      | DT           |                        | Concrete Finish - Dressed Finish      | DS |                         |
|               | Wall Mount                            | WM      |   |               | Recycled Plastic - Grey                  | RP-GY   |                                                                             | Flat Top                      | FT           |                        | Concrete Finish - Satin Shine         | SH | <b>~</b>                |
|               | Non Standard                          | NS      |   |               | Recycled Plastic - Green                 | RP-GN   |                                                                             | Open Top                      | ОТ           |                        | Concrete Finish - Deluxe Polish (top) | DP |                         |
|               | To BREEAM Standard                    | B06/B08 |   |               | Recycled Plastic - Brown                 | RP-BR   |                                                                             | Slant Top                     | ST           |                        | Concrete Finish - Textured Finish     | TF |                         |

<sup>\*</sup> Technical drawings not to scale