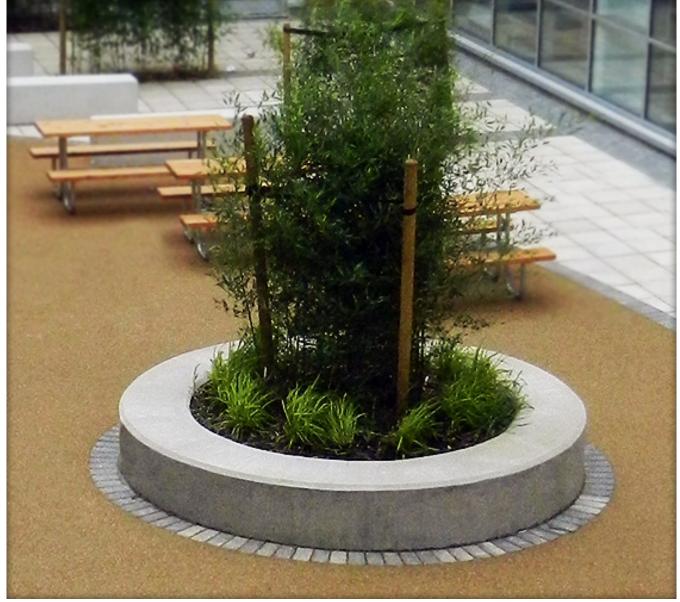

## PEWSHAM PLANTER PPL404

| PRO    | DDUCT DIMENSIONS HEIGHT               | 450 mm  |                         | LENGI  | TH 3000 mm WIDTH 3000                    | mm      | WEIGHT                                         |          | 2304 Kg CAPACITY              |              |                       | INTERNAL DIAMETER                     | 2400 | mm |
|--------|---------------------------------------|---------|-------------------------|--------|------------------------------------------|---------|------------------------------------------------|----------|-------------------------------|--------------|-----------------------|---------------------------------------|------|----|
| NO     | Direct Embedment/Root Fix             | Α       |                         |        | Treated Redwood Class 3 Unstained        | TRC3    | DO TYPE BR | 五        | Aluminium Powder Coated       | APC          | ISH   CONCRETE COLOUR | Concrete Colour - Light Grey          | LG   |    |
|        | Below Finished Grade Base Fix         | В       |                         |        | Treated Redwood Class 3 Stained Dark Oak | TRC3-DO |                                                | Ê        | Galvanised                    | GL           |                       | Concrete Colour - White               | WT   |    |
|        | Surface Mount                         | С       |                         |        | Treated Redwood Class 4 Unstained        | TRC4    |                                                |          | Galvanised and Powder Coated  | GPC          |                       | Concrete Colour - Buff                | BF   |    |
|        | Plinth Mount - Buff Exposed Aggregate | D-BEA   |                         | ¥      | Treated Redwood Class 4 Stained Dark Oak | TRC4-DO |                                                | H I      | Zinc Plated and Powder Coated | PPC          |                       | Concrete Colour - Black               | ВК   |    |
| Ĭ      | Plinth Mount - Buff Granite           | D-BG    |                         | Ш<br>Ж | Treated Softwood Unstained               | TS      |                                                | ٤        | Stainless Steel               | \$\$-304/316 |                       | Concrete Colour - Red                 | RD   |    |
| 0      | Plinth Mount - Grey Granite           | D-GG    |                         | I₩     | Douglas Fir                              | DF      |                                                |          | Арех Тор                      | AT           |                       | Concrete Colour - Standard Grey       | SG   |    |
| Ĭ<br>Z | Free Standing                         | FS      | $\overline{\mathbf{V}}$ | SLAT A | FSC Hardwood Iroko                       | Н       |                                                |          | Chamfer Top                   | СТ           |                       | Concrete Colour - Non Standard        | NS   |    |
| H      | Free Standing with Base Weight        | FS-BW   |                         |        | Recycled Plastic - Black                 | RP-BK   |                                                | È        | Dome Top                      | DT           |                       | Concrete Finish - Dressed Finish      | DS   |    |
|        | Wall Mount                            | WM      |                         |        | Recycled Plastic - Grey                  | RP-GY   |                                                | <u> </u> | Flat Top                      | FT           |                       | Concrete Finish - Satin Shine         | SH   |    |
|        | Non Standard                          | NS      |                         |        | Recycled Plastic - Green                 | RP-GN   |                                                | Ĕ        | Open Top                      | ОТ           | Z<br>Z                | Concrete Finish - Deluxe Polish (top) | DP   |    |
|        | To BREEAM Standard                    | B06/B08 |                         |        | Recycled Plastic - Brown                 | RP-BR   |                                                |          | Slant Top                     | ST           |                       | Concrete Finish - Textured Finish     | TF   |    |