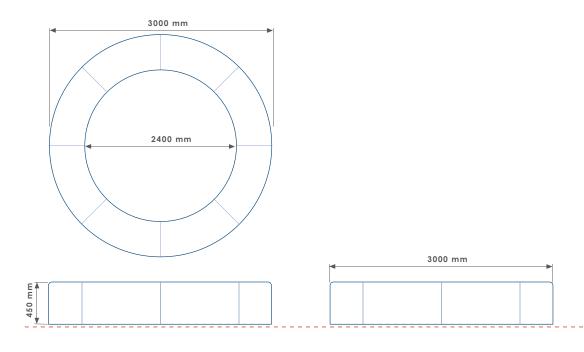

## PEWSHAM PLANTER PPL404

| PRO    | DDUCT DIMENSIONS HEIGHT               | 450 mm  |                         | LENGI  | TH 3000 mm WIDTH 3000                    | mm      | WEIGHT                                         |          | 2304 Kg CAPACITY              |              |                       | INTERNAL DIAMETER                     | 2400 | mm |
|--------|---------------------------------------|---------|-------------------------|--------|------------------------------------------|---------|------------------------------------------------|----------|-------------------------------|--------------|-----------------------|---------------------------------------|------|----|
| NO     | Direct Embedment/Root Fix             | Α       |                         |        | Treated Redwood Class 3 Unstained        | TRC3    | DO TYPE BR | 五        | Aluminium Powder Coated       | APC          | ISH   CONCRETE COLOUR | Concrete Colour - Light Grey          | LG   |    |
|        | Below Finished Grade Base Fix         | В       |                         |        | Treated Redwood Class 3 Stained Dark Oak | TRC3-DO |                                                | Ê        | Galvanised                    | GL           |                       | Concrete Colour - White               | WT   |    |
|        | Surface Mount                         | С       |                         |        | Treated Redwood Class 4 Unstained        | TRC4    |                                                |          | Galvanised and Powder Coated  | GPC          |                       | Concrete Colour - Buff                | BF   |    |
|        | Plinth Mount - Buff Exposed Aggregate | D-BEA   |                         | ¥      | Treated Redwood Class 4 Stained Dark Oak | TRC4-DO |                                                | H I      | Zinc Plated and Powder Coated | PPC          |                       | Concrete Colour - Black               | ВК   |    |
| Ĭ      | Plinth Mount - Buff Granite           | D-BG    |                         | Ш<br>Ж | Treated Softwood Unstained               | TS      |                                                | ٤        | Stainless Steel               | \$\$-304/316 |                       | Concrete Colour - Red                 | RD   |    |
| 0      | Plinth Mount - Grey Granite           | D-GG    |                         | I₩     | Douglas Fir                              | DF      |                                                |          | Арех Тор                      | AT           |                       | Concrete Colour - Standard Grey       | SG   |    |
| Ĭ<br>Z | Free Standing                         | FS      | $\overline{\mathbf{V}}$ | SLAT A | FSC Hardwood Iroko                       | Н       |                                                |          | Chamfer Top                   | СТ           |                       | Concrete Colour - Non Standard        | NS   |    |
| H      | Free Standing with Base Weight        | FS-BW   |                         |        | Recycled Plastic - Black                 | RP-BK   |                                                | È        | Dome Top                      | DT           |                       | Concrete Finish - Dressed Finish      | DS   |    |
|        | Wall Mount                            | WM      |                         |        | Recycled Plastic - Grey                  | RP-GY   |                                                | <u> </u> | Flat Top                      | FT           |                       | Concrete Finish - Satin Shine         | SH   |    |
|        | Non Standard                          | NS      |                         |        | Recycled Plastic - Green                 | RP-GN   |                                                | Ĕ        | Open Top                      | ОТ           | Z<br>Z                | Concrete Finish - Deluxe Polish (top) | DP   |    |
|        | To BREEAM Standard                    | B06/B08 |                         |        | Recycled Plastic - Brown                 | RP-BR   |                                                |          | Slant Top                     | ST           |                       | Concrete Finish - Textured Finish     | TF   |    |