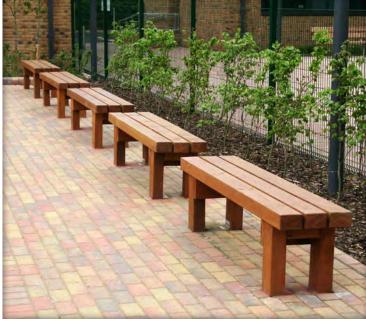

SHELDON BENCH SBN309

SBN309/A/TRC3-DO

| SHELDON BENCH | <b>SBN309</b> |
|---------------|---------------|
|---------------|---------------|

| PRO | DDUCT DIMENSIONS HEIGHT               | 450 mm  |                         | LENG1       | TH 1800 mm WIDTH 380                     | mm      | WEIG                         | ЭНТ                           | 32 Kg CAPACITY          |                                       |                                   |                                  |    |
|-----|---------------------------------------|---------|-------------------------|-------------|------------------------------------------|---------|------------------------------|-------------------------------|-------------------------|---------------------------------------|-----------------------------------|----------------------------------|----|
|     | Direct Embedment/Root Fix             | Α       | $\overline{\mathbf{V}}$ | i           | Treated Redwood Class 3 Unstained        | TRC3    |                              | <b></b> ✓                     | Aluminium Powder Coated | APC                                   | 2                                 | Concrete Colour - Light Grey     | LG |
|     | Below Finished Grade Base Fix         | В       |                         |             | Treated Redwood Class 3 Stained Dark Oak |         | Galvanised                   | GL                            | $\bar{\mathbf{c}}$      | Concrete Colour - White               | WT                                |                                  |    |
|     | Surface Mount                         | С       |                         |             | Treated Redwood Class 4 Unstained        |         | Galvanised and Powder Coated | GPC                           | ပ္ပ                     | Concrete Colour - Buff                | BF                                |                                  |    |
| Z   | Plinth Mount - Buff Exposed Aggregate | D-BEA   |                         | A P         | Treated Redwood Class 4 Stained Dark Oak | TRC4-DO |                              | Zinc Plated and Powder Coated | PPC                     | H                                     | Concrete Colour - Black           | ВК                               |    |
| E   | Plinth Mount - Buff Granite           | D-BG    |                         | 뿚           | Treated Softwood Unstained               | TS      |                              | <b>S</b>                      | Stainless Steel         | SS-304/316                            | 2                                 | Concrete Colour - Red            | RD |
| 0   | Plinth Mount - Grey Granite           | D-GG    |                         | ¥           | Douglas Fir                              | DF      |                              |                               | Арех Тор                | AT                                    | Ž                                 | Concrete Colour - Standard Grey  | SG |
| Ĭ   | Free Standing                         | FS      |                         | \<br>\<br>\ | FSC Hardwood Iroko                       | н       |                              | ш                             | Chamfer Top             | СТ                                    | Ŭ                                 | Concrete Colour - Non Standard   | NS |
| 준   | Free Standing with Base Weight        | FS-BW   |                         | 2           | Recycled Plastic - Black                 | RP-BK   |                              | OP TYP                        | Dome Top                | DT                                    |                                   | Concrete Finish - Dressed Finish | DS |
|     | Wall Mount                            | WM      |                         |             | Recycled Plastic - Grey                  | RP-GY   |                              |                               | Flat Top                | FT                                    | 조<br>조                            | Concrete Finish - Satin Shine    | SH |
|     | Non Standard                          | NS      |                         |             | Recycled Plastic - Green                 | RP-GN   | Open Top                     | ОТ                            |                         | Concrete Finish - Deluxe Polish (top) | DP                                |                                  |    |
|     | To BREEAM Standard                    | B06/B08 |                         |             | Recycled Plastic - Brown                 | RP-BR   | RP-BR                        | Slant Top                     | ST                      |                                       | Concrete Finish - Textured Finish | TF                               |    |