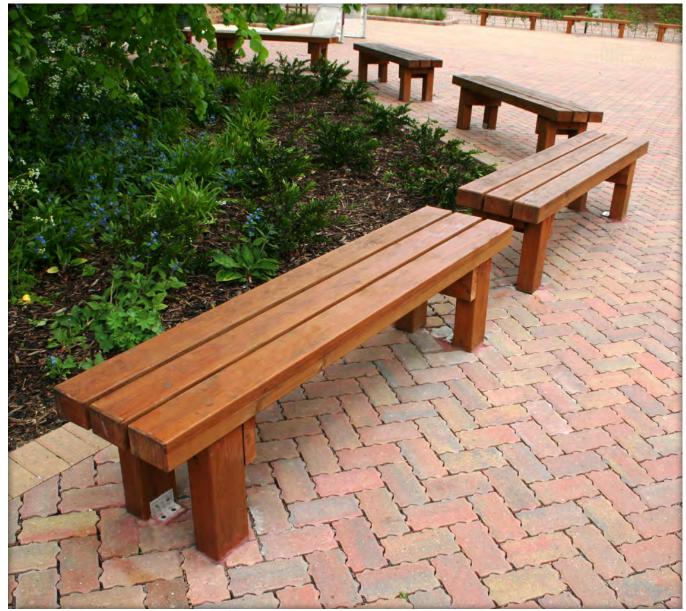

SHELDON BENCH SBN309

SBN309/A/TRC3-DO

| SHELDON BENCH | <b>SBN309</b> |
|---------------|---------------|
|---------------|---------------|

| PRO | DDUCT DIMENSIONS HEIGHT               | 450 mm  |                         | LENG1       | TH 1800 mm WIDTH 380                     | mm      | WEIG                         | ЭНТ                           | 32 Kg CAPACITY          |                                       |                                   |                                  |    |
|-----|---------------------------------------|---------|-------------------------|-------------|------------------------------------------|---------|------------------------------|-------------------------------|-------------------------|---------------------------------------|-----------------------------------|----------------------------------|----|
|     | Direct Embedment/Root Fix             | Α       | $\overline{\mathbf{V}}$ | i           | Treated Redwood Class 3 Unstained        | TRC3    |                              | <b></b> ✓                     | Aluminium Powder Coated | APC                                   | 2                                 | Concrete Colour - Light Grey     | LG |
|     | Below Finished Grade Base Fix         | В       |                         |             | Treated Redwood Class 3 Stained Dark Oak |         | Galvanised                   | GL                            | $\bar{\mathbf{c}}$      | Concrete Colour - White               | WT                                |                                  |    |
|     | Surface Mount                         | С       |                         |             | Treated Redwood Class 4 Unstained        |         | Galvanised and Powder Coated | GPC                           | ပ္ပ                     | Concrete Colour - Buff                | BF                                |                                  |    |
| Z   | Plinth Mount - Buff Exposed Aggregate | D-BEA   |                         | A P         | Treated Redwood Class 4 Stained Dark Oak | TRC4-DO |                              | Zinc Plated and Powder Coated | PPC                     | H                                     | Concrete Colour - Black           | ВК                               |    |
| E   | Plinth Mount - Buff Granite           | D-BG    |                         | 뿚           | Treated Softwood Unstained               | TS      |                              | <b>S</b>                      | Stainless Steel         | SS-304/316                            | 2                                 | Concrete Colour - Red            | RD |
| 0   | Plinth Mount - Grey Granite           | D-GG    |                         | ¥           | Douglas Fir                              | DF      |                              |                               | Арех Тор                | AT                                    | Ž                                 | Concrete Colour - Standard Grey  | SG |
| Ĭ   | Free Standing                         | FS      |                         | \<br>\<br>\ | FSC Hardwood Iroko                       | н       |                              | ш                             | Chamfer Top             | СТ                                    | Ŭ                                 | Concrete Colour - Non Standard   | NS |
| 준   | Free Standing with Base Weight        | FS-BW   |                         | 2           | Recycled Plastic - Black                 | RP-BK   |                              | OP TYP                        | Dome Top                | DT                                    |                                   | Concrete Finish - Dressed Finish | DS |
|     | Wall Mount                            | WM      |                         |             | Recycled Plastic - Grey                  | RP-GY   |                              |                               | Flat Top                | FT                                    | 조<br>조                            | Concrete Finish - Satin Shine    | SH |
|     | Non Standard                          | NS      |                         |             | Recycled Plastic - Green                 | RP-GN   | Open Top                     | ОТ                            |                         | Concrete Finish - Deluxe Polish (top) | DP                                |                                  |    |
|     | To BREEAM Standard                    | B06/B08 |                         |             | Recycled Plastic - Brown                 | RP-BR   | RP-BR                        | Slant Top                     | ST                      |                                       | Concrete Finish - Textured Finish | TF                               |    |