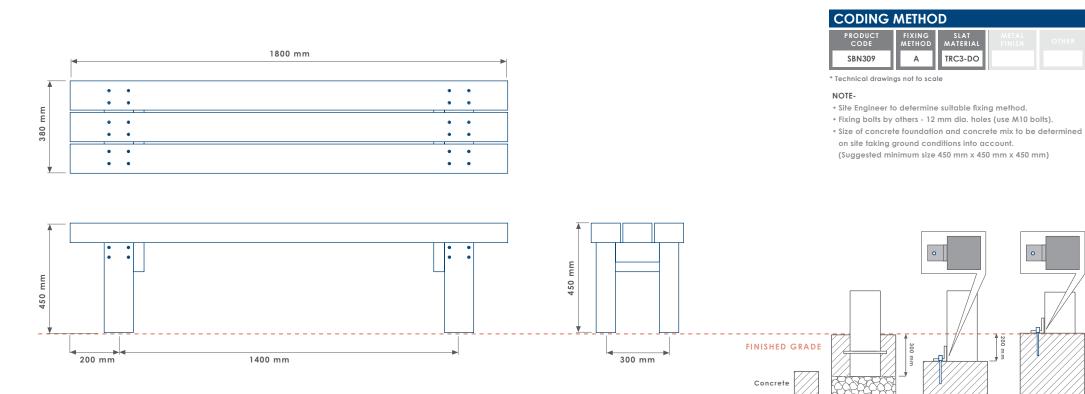

SHELDON BENCH SBN309

SBN309/A/TRC3-DO

| SHELDON BENCH | <b>SBN309</b> |
|---------------|---------------|
|---------------|---------------|

| PRO | DDUCT DIMENSIONS HEIGHT               | 450 mm  |                         | LENG1       | TH 1800 mm WIDTH 380                     | mm      | WEIG                         | ЭНТ                           | 32 Kg CAPACITY          |                                       |                                   |                                  |    |
|-----|---------------------------------------|---------|-------------------------|-------------|------------------------------------------|---------|------------------------------|-------------------------------|-------------------------|---------------------------------------|-----------------------------------|----------------------------------|----|
|     | Direct Embedment/Root Fix             | Α       | $\overline{\mathbf{V}}$ | i           | Treated Redwood Class 3 Unstained        | TRC3    |                              | <b></b> ✓                     | Aluminium Powder Coated | APC                                   | 2                                 | Concrete Colour - Light Grey     | LG |
|     | Below Finished Grade Base Fix         | В       |                         |             | Treated Redwood Class 3 Stained Dark Oak |         | Galvanised                   | GL                            | $\bar{\mathbf{c}}$      | Concrete Colour - White               | WT                                |                                  |    |
|     | Surface Mount                         | С       |                         |             | Treated Redwood Class 4 Unstained        |         | Galvanised and Powder Coated | GPC                           | ပ္ပ                     | Concrete Colour - Buff                | BF                                |                                  |    |
| Z   | Plinth Mount - Buff Exposed Aggregate | D-BEA   |                         | A P         | Treated Redwood Class 4 Stained Dark Oak | TRC4-DO |                              | Zinc Plated and Powder Coated | PPC                     | H                                     | Concrete Colour - Black           | ВК                               |    |
| E   | Plinth Mount - Buff Granite           | D-BG    |                         | 뿚           | Treated Softwood Unstained               | TS      |                              | <b>S</b>                      | Stainless Steel         | SS-304/316                            | 2                                 | Concrete Colour - Red            | RD |
| 0   | Plinth Mount - Grey Granite           | D-GG    |                         | ¥           | Douglas Fir                              | DF      |                              |                               | Арех Тор                | AT                                    | Ž                                 | Concrete Colour - Standard Grey  | SG |
| Ĭ   | Free Standing                         | FS      |                         | \<br>\<br>\ | FSC Hardwood Iroko                       | н       |                              | ш                             | Chamfer Top             | СТ                                    | Ŭ                                 | Concrete Colour - Non Standard   | NS |
| 준   | Free Standing with Base Weight        | FS-BW   |                         | 2           | Recycled Plastic - Black                 | RP-BK   |                              | OP TYP                        | Dome Top                | DT                                    |                                   | Concrete Finish - Dressed Finish | DS |
|     | Wall Mount                            | WM      |                         |             | Recycled Plastic - Grey                  | RP-GY   |                              |                               | Flat Top                | FT                                    | 조<br>조                            | Concrete Finish - Satin Shine    | SH |
|     | Non Standard                          | NS      |                         |             | Recycled Plastic - Green                 | RP-GN   | Open Top                     | ОТ                            |                         | Concrete Finish - Deluxe Polish (top) | DP                                |                                  |    |
|     | To BREEAM Standard                    | B06/B08 |                         |             | Recycled Plastic - Brown                 | RP-BR   | RP-BR                        | Slant Top                     | ST                      |                                       | Concrete Finish - Textured Finish | TF                               |    |

SLAT MATERIAL

TRC3-DO

B

Free Draining Gravel