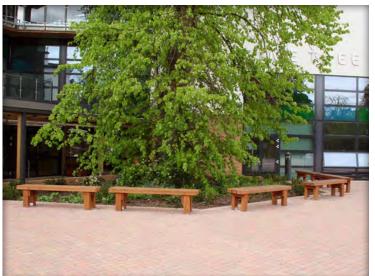

SHELDON BENCH SBN309

SBN309/A/TRC3-DO

| SHELDON BENCH | <b>SBN309</b> |
|---------------|---------------|
|---------------|---------------|

| PRO | DDUCT DIMENSIONS HEIGHT               | 450 mm  |                         | LENG1       | TH 1800 mm WIDTH 380                     | mm      | WEIG                         | ЭНТ                           | 32 Kg CAPACITY          |                                       |                                   |                                  |    |
|-----|---------------------------------------|---------|-------------------------|-------------|------------------------------------------|---------|------------------------------|-------------------------------|-------------------------|---------------------------------------|-----------------------------------|----------------------------------|----|
|     | Direct Embedment/Root Fix             | Α       | $\overline{\mathbf{V}}$ | i           | Treated Redwood Class 3 Unstained        | TRC3    |                              | <b></b> ✓                     | Aluminium Powder Coated | APC                                   | 2                                 | Concrete Colour - Light Grey     | LG |
|     | Below Finished Grade Base Fix         | В       |                         |             | Treated Redwood Class 3 Stained Dark Oak |         | Galvanised                   | GL                            | $\bar{\mathbf{c}}$      | Concrete Colour - White               | WT                                |                                  |    |
|     | Surface Mount                         | С       |                         |             | Treated Redwood Class 4 Unstained        |         | Galvanised and Powder Coated | GPC                           | ပ္ပ                     | Concrete Colour - Buff                | BF                                |                                  |    |
| Z   | Plinth Mount - Buff Exposed Aggregate | D-BEA   |                         | A P         | Treated Redwood Class 4 Stained Dark Oak | TRC4-DO |                              | Zinc Plated and Powder Coated | PPC                     | H                                     | Concrete Colour - Black           | ВК                               |    |
| E   | Plinth Mount - Buff Granite           | D-BG    |                         | 뿚           | Treated Softwood Unstained               | TS      |                              | <b>S</b>                      | Stainless Steel         | SS-304/316                            | 2                                 | Concrete Colour - Red            | RD |
| 0   | Plinth Mount - Grey Granite           | D-GG    |                         | ¥           | Douglas Fir                              | DF      |                              |                               | Арех Тор                | AT                                    | Ž                                 | Concrete Colour - Standard Grey  | SG |
| Ĭ   | Free Standing                         | FS      |                         | \<br>\<br>\ | FSC Hardwood Iroko                       | н       |                              | ш                             | Chamfer Top             | СТ                                    | Ŭ                                 | Concrete Colour - Non Standard   | NS |
| 준   | Free Standing with Base Weight        | FS-BW   |                         | 2           | Recycled Plastic - Black                 | RP-BK   |                              | OP TYP                        | Dome Top                | DT                                    |                                   | Concrete Finish - Dressed Finish | DS |
|     | Wall Mount                            | WM      |                         |             | Recycled Plastic - Grey                  | RP-GY   |                              |                               | Flat Top                | FT                                    | 조<br>조                            | Concrete Finish - Satin Shine    | SH |
|     | Non Standard                          | NS      |                         |             | Recycled Plastic - Green                 | RP-GN   | Open Top                     | ОТ                            |                         | Concrete Finish - Deluxe Polish (top) | DP                                |                                  |    |
|     | To BREEAM Standard                    | B06/B08 |                         |             | Recycled Plastic - Brown                 | RP-BR   | RP-BR                        | Slant Top                     | ST                      |                                       | Concrete Finish - Textured Finish | TF                               |    |