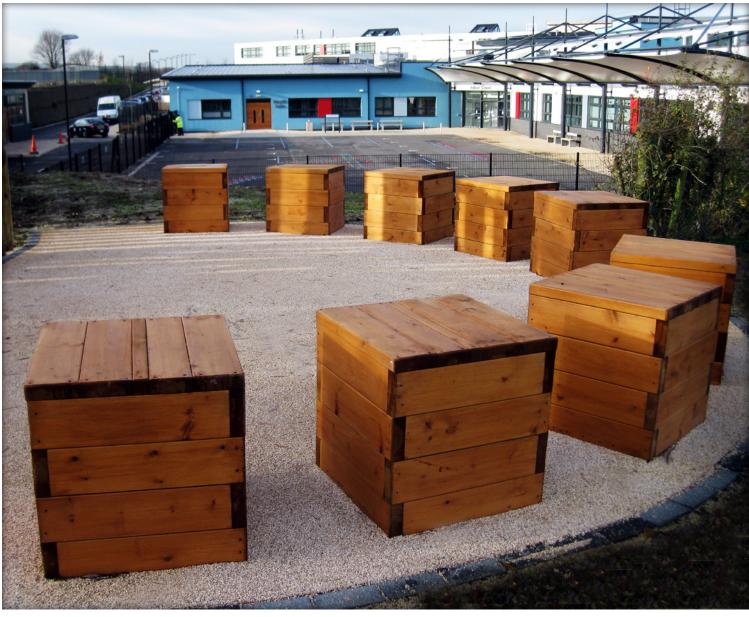

## NOTE-

- Site Engineer to determine suitable fixing method.
- These cubes are normally free standing to allow movement to suit seating layout required.

FINISHED GRADE