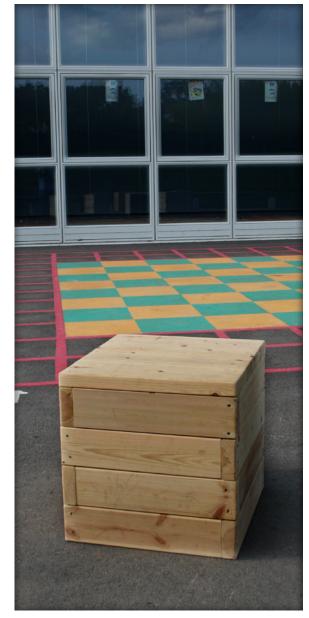

SHELDON CUBE SBN314

SBN314/FS/TRC4

SBN314/A/TRC3-DO

<sup>\*</sup> Technical drawings not to scale

## SHELDON CUBE SBN314

| PRO           | DDUCT DIMENSIONS HEIGHT               | 520 mm  |                         | LENG      | TH 600 mm WIDTH 600                      | mm      | WEIG         | нт                            | 15 Kg CAPACITY               |            |                                  |                                       |    |
|---------------|---------------------------------------|---------|-------------------------|-----------|------------------------------------------|---------|--------------|-------------------------------|------------------------------|------------|----------------------------------|---------------------------------------|----|
| FIXING OPTION | Direct Embedment/Root Fix             | Α       | $\overline{\mathbf{V}}$ |           | Treated Redwood Class 3 Unstained        | TRC3    | TRC3 ✓       | Ŧ                             | Aluminium Powder Coated      | APC        | ~                                | Concrete Colour - Light Grey          | LG |
|               | Below Finished Grade Base Fix         | В       |                         |           | Treated Redwood Class 3 Stained Dark Oak | TRC3-DO |              | Galvanised                    | GL                           | o o        | Concrete Colour - White          | WT                                    |    |
|               | Surface Mount                         | С       |                         |           | Treated Redwood Class 4 Unstained        | TRC4    | $\checkmark$ | <u>-</u>                      | Galvanised and Powder Coated | GPC        | ပ္ပ                              | Concrete Colour - Buff                | BF |
|               | Plinth Mount - Buff Exposed Aggregate | D-BEA   |                         | A A       | Treated Redwood Class 4 Stained Dark Oak | TRC4-DO | TRC4-DO ✓    | Zinc Plated and Powder Coated | PPC                          |            | Concrete Colour - Black          | ВК                                    |    |
|               | Plinth Mount - Buff Granite           | D-BG    |                         | AT MATERI | Treated Softwood Unstained               | TS      |              | ٤                             | Stainless Steel              | SS-304/316 |                                  | Concrete Colour - Red                 | RD |
|               | Plinth Mount - Grey Granite           | D-GG    |                         |           | Douglas Fir                              | DF      | <u></u>      | Apex Top                      | AT                           | CON        | Concrete Colour - Standard Grey  | SG                                    |    |
|               | Free Standing                         | FS      |                         |           | FSC Hardwood Iroko                       | н       |              | Chamfer Top                   | СТ                           |            | Concrete Colour - Non Standard   | NS                                    |    |
|               | Free Standing with Base Weight        | FS-BW   |                         | SL/       | Recycled Plastic - Black                 | RP-BK   |              | Dome Top                      | DT                           |            | Concrete Finish - Dressed Finish | DS                                    |    |
|               | Wall Mount                            | WM      |                         |           | Recycled Plastic - Grey                  | RP-GY   | V            | <b>√</b>   6                  | Flat Top                     | FT         | FINISH                           | Concrete Finish - Satin Shine         | SH |
|               | Non Standard                          | NS      |                         |           | Recycled Plastic - Green                 | RP-GN   | V            | ř                             | Open Top                     | ОТ         |                                  | Concrete Finish - Deluxe Polish (top) | DP |
|               | To BREEAM Standard                    | B06/B08 |                         |           | Recycled Plastic - Brown                 | RP-BR   | RP-BR        |                               | Slant Top                    | ST         |                                  | Concrete Finish - Textured Finish     | TF |