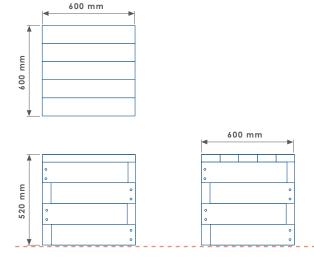

## SHELDON CUBE SBN314

| PRO           | DDUCT DIMENSIONS HEIGHT               | 520 mm  |                         | LENG      | TH 600 mm WIDTH 600                      | mm      | WEIG         | нт                            | 15 Kg CAPACITY               |            |                                  |                                       |    |
|---------------|---------------------------------------|---------|-------------------------|-----------|------------------------------------------|---------|--------------|-------------------------------|------------------------------|------------|----------------------------------|---------------------------------------|----|
| FIXING OPTION | Direct Embedment/Root Fix             | Α       | $\overline{\mathbf{V}}$ |           | Treated Redwood Class 3 Unstained        | TRC3    | TRC3 ✓       | Ŧ                             | Aluminium Powder Coated      | APC        | ~                                | Concrete Colour - Light Grey          | LG |
|               | Below Finished Grade Base Fix         | В       |                         |           | Treated Redwood Class 3 Stained Dark Oak | TRC3-DO |              | Galvanised                    | GL                           | o o        | Concrete Colour - White          | WT                                    |    |
|               | Surface Mount                         | С       |                         |           | Treated Redwood Class 4 Unstained        | TRC4    | $\checkmark$ | <u>-</u>                      | Galvanised and Powder Coated | GPC        | ပ္ပ                              | Concrete Colour - Buff                | BF |
|               | Plinth Mount - Buff Exposed Aggregate | D-BEA   |                         | A A       | Treated Redwood Class 4 Stained Dark Oak | TRC4-DO | TRC4-DO ✓    | Zinc Plated and Powder Coated | PPC                          |            | Concrete Colour - Black          | ВК                                    |    |
|               | Plinth Mount - Buff Granite           | D-BG    |                         | AT MATERI | Treated Softwood Unstained               | TS      |              | ٤                             | Stainless Steel              | SS-304/316 |                                  | Concrete Colour - Red                 | RD |
|               | Plinth Mount - Grey Granite           | D-GG    |                         |           | Douglas Fir                              | DF      | <u></u>      | Apex Top                      | AT                           | CON        | Concrete Colour - Standard Grey  | SG                                    |    |
|               | Free Standing                         | FS      |                         |           | FSC Hardwood Iroko                       | н       |              | Chamfer Top                   | СТ                           |            | Concrete Colour - Non Standard   | NS                                    |    |
|               | Free Standing with Base Weight        | FS-BW   |                         | SL/       | Recycled Plastic - Black                 | RP-BK   |              | Dome Top                      | DT                           |            | Concrete Finish - Dressed Finish | DS                                    |    |
|               | Wall Mount                            | WM      |                         |           | Recycled Plastic - Grey                  | RP-GY   | V            | <b>√</b>   6                  | Flat Top                     | FT         | FINISH                           | Concrete Finish - Satin Shine         | SH |
|               | Non Standard                          | NS      |                         |           | Recycled Plastic - Green                 | RP-GN   | V            | ř                             | Open Top                     | ОТ         |                                  | Concrete Finish - Deluxe Polish (top) | DP |
|               | To BREEAM Standard                    | B06/B08 |                         |           | Recycled Plastic - Brown                 | RP-BR   | RP-BR        |                               | Slant Top                    | ST         |                                  | Concrete Finish - Textured Finish     | TF |