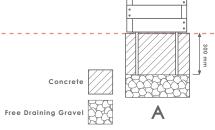

## NOTE-

- Site Engineer to determine suitable fixing method.
- These cubes are normally free standing to allow movement to suit seating layout required.

FINISHED GRADE

## SHELDON CUBE SBN314

| PRO           | DDUCT DIMENSIONS HEIGHT               | 520 mm  |                         | LENG      | TH 600 mm WIDTH 600                      | mm      | WEIG         | нт                            | 15 Kg CAPACITY               |            |                                  |                                       |    |
|---------------|---------------------------------------|---------|-------------------------|-----------|------------------------------------------|---------|--------------|-------------------------------|------------------------------|------------|----------------------------------|---------------------------------------|----|
| FIXING OPTION | Direct Embedment/Root Fix             | Α       | $\overline{\mathbf{V}}$ |           | Treated Redwood Class 3 Unstained        | TRC3    | TRC3 ✓       | Ŧ                             | Aluminium Powder Coated      | APC        | ~                                | Concrete Colour - Light Grey          | LG |
|               | Below Finished Grade Base Fix         | В       |                         |           | Treated Redwood Class 3 Stained Dark Oak | TRC3-DO |              | Galvanised                    | GL                           | o o        | Concrete Colour - White          | WT                                    |    |
|               | Surface Mount                         | С       |                         |           | Treated Redwood Class 4 Unstained        | TRC4    | $\checkmark$ | <u>-</u>                      | Galvanised and Powder Coated | GPC        | ပ္ပ                              | Concrete Colour - Buff                | BF |
|               | Plinth Mount - Buff Exposed Aggregate | D-BEA   |                         | A A       | Treated Redwood Class 4 Stained Dark Oak | TRC4-DO | TRC4-DO ✓    | Zinc Plated and Powder Coated | PPC                          |            | Concrete Colour - Black          | ВК                                    |    |
|               | Plinth Mount - Buff Granite           | D-BG    |                         | AT MATERI | Treated Softwood Unstained               | TS      |              | ٤                             | Stainless Steel              | SS-304/316 |                                  | Concrete Colour - Red                 | RD |
|               | Plinth Mount - Grey Granite           | D-GG    |                         |           | Douglas Fir                              | DF      | <u></u>      | Apex Top                      | AT                           | CON        | Concrete Colour - Standard Grey  | SG                                    |    |
|               | Free Standing                         | FS      |                         |           | FSC Hardwood Iroko                       | н       |              | Chamfer Top                   | СТ                           |            | Concrete Colour - Non Standard   | NS                                    |    |
|               | Free Standing with Base Weight        | FS-BW   |                         | SL/       | Recycled Plastic - Black                 | RP-BK   |              | Dome Top                      | DT                           |            | Concrete Finish - Dressed Finish | DS                                    |    |
|               | Wall Mount                            | WM      |                         |           | Recycled Plastic - Grey                  | RP-GY   | V            | <b>√</b>   6                  | Flat Top                     | FT         | FINISH                           | Concrete Finish - Satin Shine         | SH |
|               | Non Standard                          | NS      |                         |           | Recycled Plastic - Green                 | RP-GN   | V            | ř                             | Open Top                     | ОТ         |                                  | Concrete Finish - Deluxe Polish (top) | DP |
|               | To BREEAM Standard                    | B06/B08 |                         |           | Recycled Plastic - Brown                 | RP-BR   | RP-BR        |                               | Slant Top                    | ST         |                                  | Concrete Finish - Textured Finish     | TF |