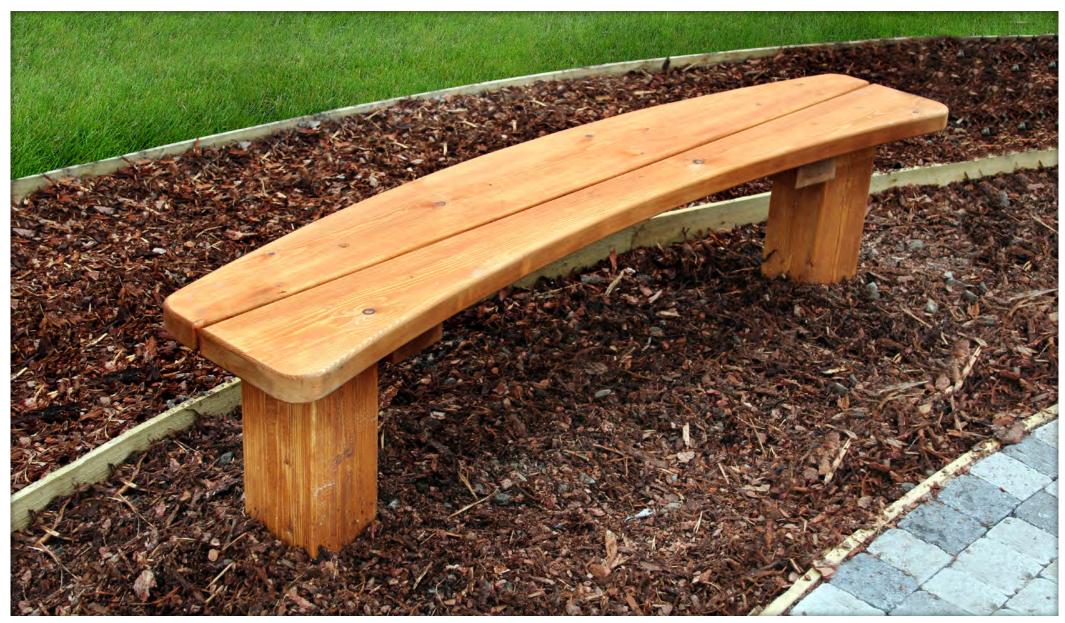

SHELDON BENCH SBN322

SBN322/A/TRC3-DO

SHELDON BENCH SBN322

SBN322/A/TRC3-DO

| PRC    | DUCT DIMENSIONS HEIGHT                | 450 mm  |                         | LENG' | TH 1800 mm WIDTH 300                     | mm      | WEIG                    | €HT                          | 15 Kg CAPACITY                |              |                                   | CENTER LINE RADIUS                    | 3500 mm |
|--------|---------------------------------------|---------|-------------------------|-------|------------------------------------------|---------|-------------------------|------------------------------|-------------------------------|--------------|-----------------------------------|---------------------------------------|---------|
|        | Direct Embedment/Root Fix             | Α       | $\overline{\mathbf{V}}$ | IAL   | Treated Redwood Class 3 Unstained        | TRC3    | TRC3 V TRC3-DO V TRC4 V | Aluminium Powder Coated      | APC                           | COLOUR       | Concrete Colour - Light Grey      | LG                                    |         |
|        | Below Finished Grade Base Fix         | В       | $\overline{\mathbf{V}}$ |       | Treated Redwood Class 3 Stained Dark Oak | TRC3-DO |                         | Galvanised                   | GL                            |              | Concrete Colour - White           | WT                                    |         |
|        | Surface Mount                         | С       | $\overline{\mathbf{V}}$ |       | Treated Redwood Class 4 Unstained        | TRC4    |                         | Galvanised and Powder Coated | GPC                           |              | Concrete Colour - Buff            | BF                                    |         |
| Z      | Plinth Mount - Buff Exposed Aggregate | D-BEA   |                         |       | Treated Redwood Class 4 Stained Dark Oak | TRC4-DO | V                       | META                         | Zinc Plated and Powder Coated | PPC          | CRETE                             | Concrete Colour - Black               | ВК      |
| PT     | Plinth Mount - Buff Granite           | D-BG    |                         |       | Treated Softwood Unstained               | TS      |                         |                              | Stainless Steel               | \$\$-304/316 |                                   | Concrete Colour - Red                 | RD      |
| 0      | Plinth Mount - Grey Granite           | D-GG    |                         | ₽     | Douglas Fir                              | DF      |                         | Арех Тор                     | AT                            | Ž            | Concrete Colour - Standard Grey   | SG                                    |         |
| FIXING | Free Standing                         | FS      |                         |       | FSC Hardwood Iroko                       | н       |                         | OP TYPE                      | Chamfer Top                   | СТ           | FINISH CC                         | Concrete Colour - Non Standard        | NS      |
|        | Free Standing with Base Weight        | FS-BW   | $\overline{\mathbf{V}}$ | 22    | Recycled Plastic - Black                 | RP-BK   |                         |                              | Dome Top                      | DT           |                                   | Concrete Finish - Dressed Finish      | DS      |
|        | Wall Mount                            | WM      |                         |       | Recycled Plastic - Grey                  | RP-GY   |                         |                              | Flat Top                      | FT           |                                   | Concrete Finish - Satin Shine         | SH      |
|        | Non Standard                          | NS      |                         |       | Recycled Plastic - Green                 | RP-GN   | RP-GN RP-BR             | ř                            | Open Top                      | ОТ           |                                   | Concrete Finish - Deluxe Polish (top) | DP      |
|        | To BREEAM Standard                    | B06/B08 |                         |       | Recycled Plastic - Brown                 | RP-BR   |                         | Slant Top                    | ST                            |              | Concrete Finish - Textured Finish | TF                                    |         |