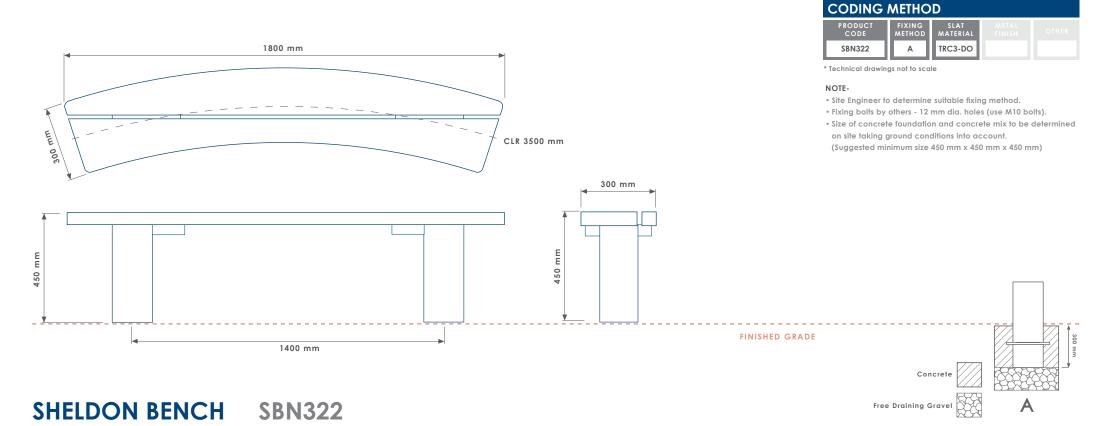

SHELDON BENCH SBN322

SBN322/A/TRC3-DO

SHELDON BENCH SBN322

SBN322/A/TRC3-DO

| PRC    | DUCT DIMENSIONS HEIGHT                | 450 mm  |                         | LENG' | TH 1800 mm WIDTH 300                     | mm      | WEIG                    | €HT                          | 15 Kg CAPACITY                |              |                                   | CENTER LINE RADIUS                    | 3500 mm |
|--------|---------------------------------------|---------|-------------------------|-------|------------------------------------------|---------|-------------------------|------------------------------|-------------------------------|--------------|-----------------------------------|---------------------------------------|---------|
|        | Direct Embedment/Root Fix             | Α       | $\overline{\mathbf{V}}$ | IAL   | Treated Redwood Class 3 Unstained        | TRC3    | TRC3 V TRC3-DO V TRC4 V | Aluminium Powder Coated      | APC                           | COLOUR       | Concrete Colour - Light Grey      | LG                                    |         |
|        | Below Finished Grade Base Fix         | В       | $\overline{\mathbf{V}}$ |       | Treated Redwood Class 3 Stained Dark Oak | TRC3-DO |                         | Galvanised                   | GL                            |              | Concrete Colour - White           | WT                                    |         |
|        | Surface Mount                         | С       | $\overline{\mathbf{V}}$ |       | Treated Redwood Class 4 Unstained        | TRC4    |                         | Galvanised and Powder Coated | GPC                           |              | Concrete Colour - Buff            | BF                                    |         |
| Z      | Plinth Mount - Buff Exposed Aggregate | D-BEA   |                         |       | Treated Redwood Class 4 Stained Dark Oak | TRC4-DO | V                       | META                         | Zinc Plated and Powder Coated | PPC          | CRETE                             | Concrete Colour - Black               | ВК      |
| PT     | Plinth Mount - Buff Granite           | D-BG    |                         |       | Treated Softwood Unstained               | TS      |                         |                              | Stainless Steel               | \$\$-304/316 |                                   | Concrete Colour - Red                 | RD      |
| 0      | Plinth Mount - Grey Granite           | D-GG    |                         | ₽     | Douglas Fir                              | DF      |                         | Арех Тор                     | AT                            | Ž            | Concrete Colour - Standard Grey   | SG                                    |         |
| FIXING | Free Standing                         | FS      |                         |       | FSC Hardwood Iroko                       | н       |                         | OP TYPE                      | Chamfer Top                   | СТ           | FINISH CC                         | Concrete Colour - Non Standard        | NS      |
|        | Free Standing with Base Weight        | FS-BW   | $\overline{\mathbf{V}}$ | 22    | Recycled Plastic - Black                 | RP-BK   |                         |                              | Dome Top                      | DT           |                                   | Concrete Finish - Dressed Finish      | DS      |
|        | Wall Mount                            | WM      |                         |       | Recycled Plastic - Grey                  | RP-GY   |                         |                              | Flat Top                      | FT           |                                   | Concrete Finish - Satin Shine         | SH      |
|        | Non Standard                          | NS      |                         |       | Recycled Plastic - Green                 | RP-GN   | RP-GN RP-BR             | ř                            | Open Top                      | ОТ           |                                   | Concrete Finish - Deluxe Polish (top) | DP      |
|        | To BREEAM Standard                    | B06/B08 |                         |       | Recycled Plastic - Brown                 | RP-BR   |                         | Slant Top                    | ST                            |              | Concrete Finish - Textured Finish | TF                                    |         |