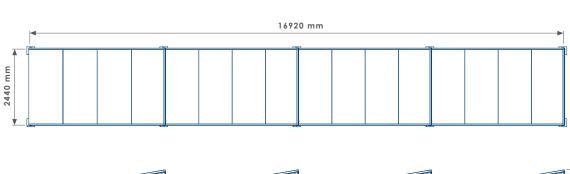

SCS304/B/TRC3-DO/GL/6

SCS304/B/TRC3-DO/GL/6

\* Technical drawings not to scale

## NOTE-

- Site Engineer to determine suitable fixing method.
- Fixing bolts by others 14 mm dia. holes (use M12 bolts).
- Size of concrete foundation and concrete mix to be determined on site, taking ground conditions into account and local wind and snow loads.
- Cycle rack shown is the Malford MCR200.

## SHELDON CYCLE SHELTER - SEDUM ROOF SCS304

| PRO    | DDUCT DIMENSIONS HEIGHT               | 3017 mm | n | LENG     | TH 4200 mm WIDTH 2440                    | mm      |                                           |                              |                               |                                  |                                 |                                       |    |
|--------|---------------------------------------|---------|---|----------|------------------------------------------|---------|-------------------------------------------|------------------------------|-------------------------------|----------------------------------|---------------------------------|---------------------------------------|----|
| NO     | Direct Embedment/Root Fix             | Α       |   |          | Treated Redwood Class 3 Unstained        | TRC3    | TRC3 V TRC3-DO V TRC4 V TRC4-DO V TS DF V | Aluminium Powder Coated      | APC                           | 쏨                                | Concrete Colour - Light Grey    | LG                                    |    |
|        | Below Finished Grade Base Fix         | В       |   |          | Treated Redwood Class 3 Stained Dark Oak | TRC3-DO |                                           | SIZ                          | Galvanised                    | GL 🔽                             | o<br>O                          | Concrete Colour - White               | WT |
|        | Surface Mount                         | С       |   |          | Treated Redwood Class 4 Unstained        | TRC4    |                                           | Galvanised and Powder Coated | GPC 🔽                         | ပ္ပ                              | Concrete Colour - Buff          | BF                                    |    |
|        | Plinth Mount - Buff Exposed Aggregate | D-BEA   |   | ¥        | Treated Redwood Class 4 Stained Dark Oak | TRC4-DO |                                           |                              | Zinc Plated and Powder Coated | PPC                              | CRETE                           | Concrete Colour - Black               | BK |
| F      | Plinth Mount - Buff Granite           | D-BG    |   |          | Treated Softwood Unstained               | TS      |                                           | 8                            | Stainless Steel               | SS-304/316                       |                                 | Concrete Colour - Red                 | RD |
| 0      | Plinth Mount - Grey Granite           | D-GG    |   | I ₹      | Douglas Fir                              | DF      |                                           | Apex Top                     | AT                            | NO NO                            | Concrete Colour - Standard Grey | SG                                    |    |
| FIXING | Free Standing                         | FS      |   | <b>₽</b> | FSC Hardwood Iroko                       | HI      |                                           | <b>☑</b> ⊔                   | Chamfer Top                   | СТ                               | Ŭ                               | Concrete Colour - Non Standard        | NS |
|        | Free Standing with Base Weight        | FS-BW   |   | S        | Recycled Plastic - Black                 | RP-BK   | Dome Top                                  | DT                           |                               | Concrete Finish - Dressed Finish | DS                              |                                       |    |
|        | Wall Mount                            | WM      |   |          | Recycled Plastic - Grey                  | RP-GY   |                                           | 9                            | Flat Top                      | FT                               | 프                               | Concrete Finish - Satin Shine         | SH |
|        | Non Standard                          | NS      |   |          | Recycled Plastic - Green                 | RP-GN   |                                           |                              | Open Top                      | OT Z                             |                                 | Concrete Finish - Deluxe Polish (top) | DP |
|        | To BREEAM Standard                    | B06/B08 |   |          | Recycled Plastic - Brown                 | RP-BR   |                                           |                              | Slant Top                     | ST                               |                                 | Concrete Finish - Textured Finish     | TF |