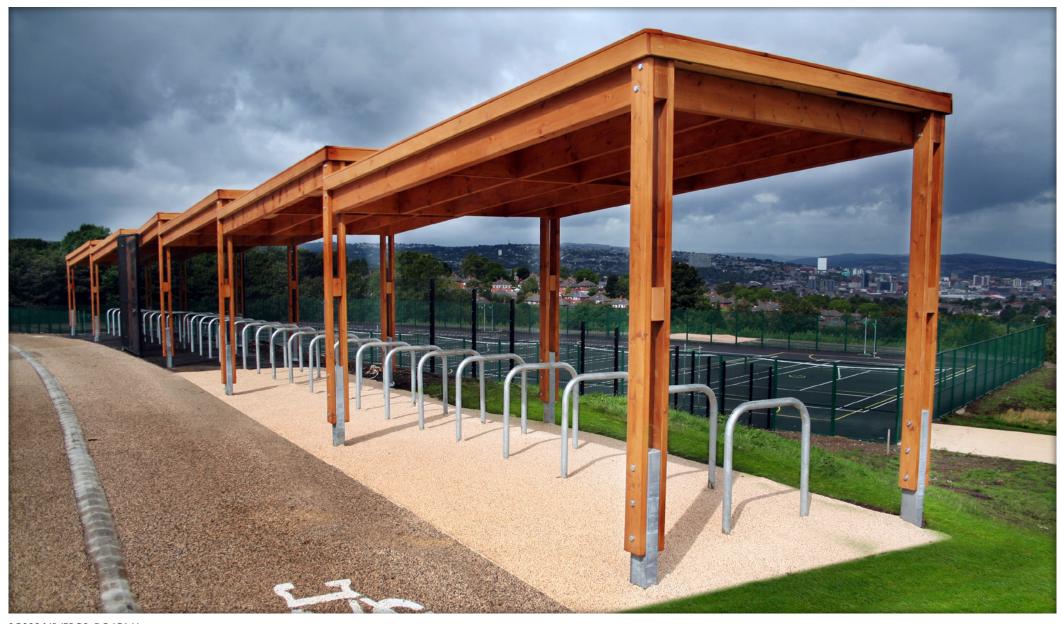

## SHELDON CYCLE SHELTER - SEDUM ROOF SCS304

| PRO    | DDUCT DIMENSIONS HEIGHT               | 3017 mm | n | LENG     | TH 4200 mm WIDTH 2440                    | mm      |                                           |                              |                               |                                  |                                 |                                       |    |
|--------|---------------------------------------|---------|---|----------|------------------------------------------|---------|-------------------------------------------|------------------------------|-------------------------------|----------------------------------|---------------------------------|---------------------------------------|----|
| NO     | Direct Embedment/Root Fix             | Α       |   |          | Treated Redwood Class 3 Unstained        | TRC3    | TRC3 V TRC3-DO V TRC4 V TRC4-DO V TS DF V | Aluminium Powder Coated      | APC                           | 쏨                                | Concrete Colour - Light Grey    | LG                                    |    |
|        | Below Finished Grade Base Fix         | В       |   |          | Treated Redwood Class 3 Stained Dark Oak | TRC3-DO |                                           | SIZ                          | Galvanised                    | GL 🔽                             | o<br>O                          | Concrete Colour - White               | WT |
|        | Surface Mount                         | С       |   |          | Treated Redwood Class 4 Unstained        | TRC4    |                                           | Galvanised and Powder Coated | GPC 🔽                         | ပ္ပ                              | Concrete Colour - Buff          | BF                                    |    |
|        | Plinth Mount - Buff Exposed Aggregate | D-BEA   |   | ¥        | Treated Redwood Class 4 Stained Dark Oak | TRC4-DO |                                           |                              | Zinc Plated and Powder Coated | PPC                              | CRETE                           | Concrete Colour - Black               | BK |
| F      | Plinth Mount - Buff Granite           | D-BG    |   |          | Treated Softwood Unstained               | TS      |                                           | 8                            | Stainless Steel               | SS-304/316                       |                                 | Concrete Colour - Red                 | RD |
| 0      | Plinth Mount - Grey Granite           | D-GG    |   | I ₹      | Douglas Fir                              | DF      |                                           | Apex Top                     | AT                            | NO NO                            | Concrete Colour - Standard Grey | SG                                    |    |
| FIXING | Free Standing                         | FS      |   | <b>₽</b> | FSC Hardwood Iroko                       | HI      |                                           | <b>☑</b> ⊔                   | Chamfer Top                   | СТ                               | Ŭ                               | Concrete Colour - Non Standard        | NS |
|        | Free Standing with Base Weight        | FS-BW   |   | S        | Recycled Plastic - Black                 | RP-BK   | Dome Top                                  | DT                           |                               | Concrete Finish - Dressed Finish | DS                              |                                       |    |
|        | Wall Mount                            | WM      |   |          | Recycled Plastic - Grey                  | RP-GY   |                                           | 9                            | Flat Top                      | FT                               | 프                               | Concrete Finish - Satin Shine         | SH |
|        | Non Standard                          | NS      |   |          | Recycled Plastic - Green                 | RP-GN   |                                           |                              | Open Top                      | OT Z                             |                                 | Concrete Finish - Deluxe Polish (top) | DP |
|        | To BREEAM Standard                    | B06/B08 |   |          | Recycled Plastic - Brown                 | RP-BR   |                                           |                              | Slant Top                     | ST                               |                                 | Concrete Finish - Textured Finish     | TF |