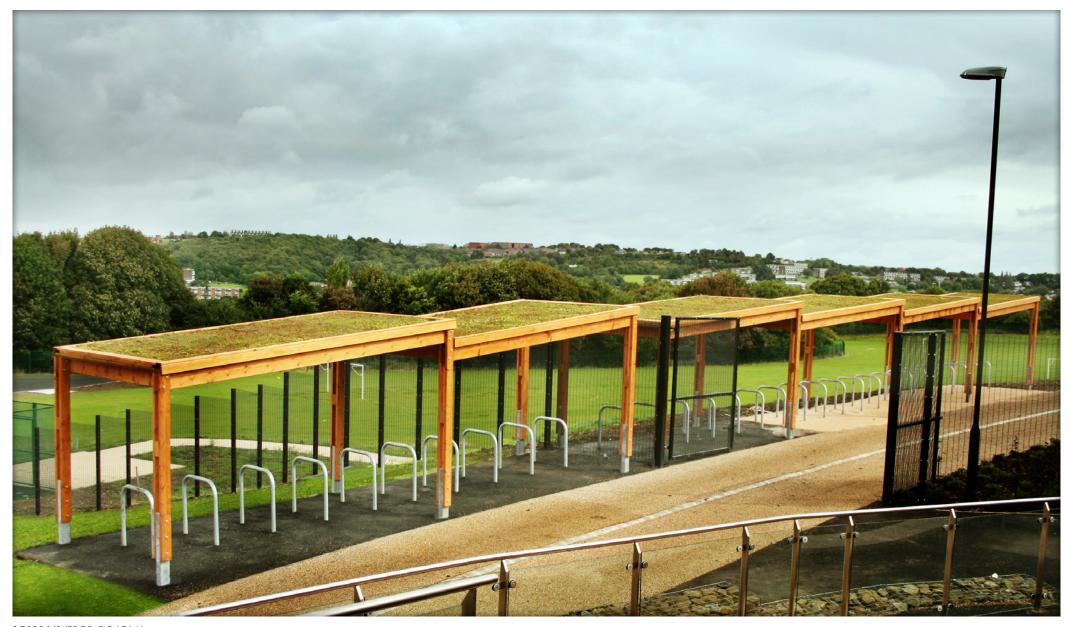

## SHELDON CYCLE SHELTER - SEDUM ROOF SCS304

| PRO    | DDUCT DIMENSIONS HEIGHT               | 3017 mm | n | LENG     | TH 4200 mm WIDTH 2440                    | mm      |                                           |                              |                               |                                  |                                 |                                       |    |
|--------|---------------------------------------|---------|---|----------|------------------------------------------|---------|-------------------------------------------|------------------------------|-------------------------------|----------------------------------|---------------------------------|---------------------------------------|----|
| NO     | Direct Embedment/Root Fix             | Α       |   |          | Treated Redwood Class 3 Unstained        | TRC3    | TRC3 V TRC3-DO V TRC4 V TRC4-DO V TS DF V | Aluminium Powder Coated      | APC                           | 쏨                                | Concrete Colour - Light Grey    | LG                                    |    |
|        | Below Finished Grade Base Fix         | В       |   |          | Treated Redwood Class 3 Stained Dark Oak | TRC3-DO |                                           | SIZ                          | Galvanised                    | GL 🔽                             | o<br>O                          | Concrete Colour - White               | WT |
|        | Surface Mount                         | С       |   |          | Treated Redwood Class 4 Unstained        | TRC4    |                                           | Galvanised and Powder Coated | GPC 🔽                         | ပ္ပ                              | Concrete Colour - Buff          | BF                                    |    |
|        | Plinth Mount - Buff Exposed Aggregate | D-BEA   |   | ¥        | Treated Redwood Class 4 Stained Dark Oak | TRC4-DO |                                           |                              | Zinc Plated and Powder Coated | PPC                              | CRETE                           | Concrete Colour - Black               | BK |
| F      | Plinth Mount - Buff Granite           | D-BG    |   |          | Treated Softwood Unstained               | TS      |                                           | 8                            | Stainless Steel               | SS-304/316                       |                                 | Concrete Colour - Red                 | RD |
| 0      | Plinth Mount - Grey Granite           | D-GG    |   | I ₹      | Douglas Fir                              | DF      |                                           | Apex Top                     | AT                            | NO NO                            | Concrete Colour - Standard Grey | SG                                    |    |
| FIXING | Free Standing                         | FS      |   | <b>₽</b> | FSC Hardwood Iroko                       | HI      |                                           | <b>☑</b> ⊔                   | Chamfer Top                   | СТ                               | Ŭ                               | Concrete Colour - Non Standard        | NS |
|        | Free Standing with Base Weight        | FS-BW   |   | S        | Recycled Plastic - Black                 | RP-BK   | Dome Top                                  | DT                           |                               | Concrete Finish - Dressed Finish | DS                              |                                       |    |
|        | Wall Mount                            | WM      |   |          | Recycled Plastic - Grey                  | RP-GY   |                                           | 9                            | Flat Top                      | FT                               | 프                               | Concrete Finish - Satin Shine         | SH |
|        | Non Standard                          | NS      |   |          | Recycled Plastic - Green                 | RP-GN   |                                           |                              | Open Top                      | OT Z                             |                                 | Concrete Finish - Deluxe Polish (top) | DP |
|        | To BREEAM Standard                    | B06/B08 |   |          | Recycled Plastic - Brown                 | RP-BR   |                                           |                              | Slant Top                     | ST                               |                                 | Concrete Finish - Textured Finish     | TF |