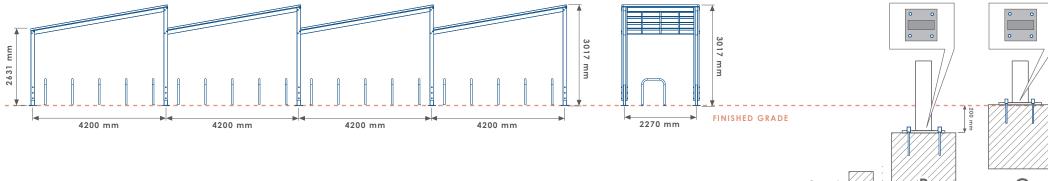

## SHELDON CYCLE SHELTER - SEDUM ROOF SCS304

| PRO    | DDUCT DIMENSIONS HEIGHT               | 3017 mm | n | LENG     | TH 4200 mm WIDTH 2440                    | mm      |                                           |                              |                               |                                  |                                 |                                       |    |
|--------|---------------------------------------|---------|---|----------|------------------------------------------|---------|-------------------------------------------|------------------------------|-------------------------------|----------------------------------|---------------------------------|---------------------------------------|----|
| NO     | Direct Embedment/Root Fix             | Α       |   |          | Treated Redwood Class 3 Unstained        | TRC3    | TRC3 V TRC3-DO V TRC4 V TRC4-DO V TS DF V | Aluminium Powder Coated      | APC                           | 쏨                                | Concrete Colour - Light Grey    | LG                                    |    |
|        | Below Finished Grade Base Fix         | В       |   |          | Treated Redwood Class 3 Stained Dark Oak | TRC3-DO |                                           | SIZ                          | Galvanised                    | GL 🔽                             | o<br>O                          | Concrete Colour - White               | WT |
|        | Surface Mount                         | С       |   |          | Treated Redwood Class 4 Unstained        | TRC4    |                                           | Galvanised and Powder Coated | GPC 🔽                         | ပ္ပ                              | Concrete Colour - Buff          | BF                                    |    |
|        | Plinth Mount - Buff Exposed Aggregate | D-BEA   |   | ¥        | Treated Redwood Class 4 Stained Dark Oak | TRC4-DO |                                           |                              | Zinc Plated and Powder Coated | PPC                              | CRETE                           | Concrete Colour - Black               | BK |
| F      | Plinth Mount - Buff Granite           | D-BG    |   |          | Treated Softwood Unstained               | TS      |                                           | 8                            | Stainless Steel               | SS-304/316                       |                                 | Concrete Colour - Red                 | RD |
| 0      | Plinth Mount - Grey Granite           | D-GG    |   | I ₹      | Douglas Fir                              | DF      |                                           | Apex Top                     | AT                            | NO NO                            | Concrete Colour - Standard Grey | SG                                    |    |
| FIXING | Free Standing                         | FS      |   | <b>₽</b> | FSC Hardwood Iroko                       | HI      |                                           | <b>☑</b> ⊔                   | Chamfer Top                   | СТ                               | Ŭ                               | Concrete Colour - Non Standard        | NS |
|        | Free Standing with Base Weight        | FS-BW   |   | S        | Recycled Plastic - Black                 | RP-BK   | Dome Top                                  | DT                           |                               | Concrete Finish - Dressed Finish | DS                              |                                       |    |
|        | Wall Mount                            | WM      |   |          | Recycled Plastic - Grey                  | RP-GY   |                                           | 9                            | Flat Top                      | FT                               | 프                               | Concrete Finish - Satin Shine         | SH |
|        | Non Standard                          | NS      |   |          | Recycled Plastic - Green                 | RP-GN   |                                           |                              | Open Top                      | OT Z                             |                                 | Concrete Finish - Deluxe Polish (top) | DP |
|        | To BREEAM Standard                    | B06/B08 |   |          | Recycled Plastic - Brown                 | RP-BR   |                                           |                              | Slant Top                     | ST                               |                                 | Concrete Finish - Textured Finish     | TF |