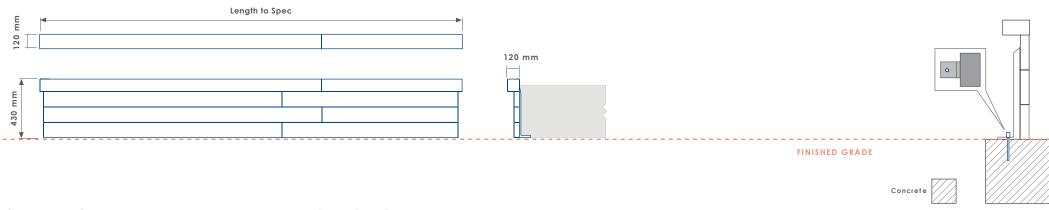

## SHELDON PLANTER WALL SPL314

| PRO    | DUCT DIMENSIONS HEIGHT                | 430 mm  |   | LENG     | th to spec WIDTH 120                     | mm      |            |                              |                               |                                   |                              |                                       |    |
|--------|---------------------------------------|---------|---|----------|------------------------------------------|---------|------------|------------------------------|-------------------------------|-----------------------------------|------------------------------|---------------------------------------|----|
| PTION  | Direct Embedment/Root Fix             | Α       |   |          | Treated Redwood Class 3 Unstained        | TRC3    | C3 🔽 д     | Aluminium Powder Coated      | APC                           | ~                                 | Concrete Colour - Light Grey | LG                                    |    |
|        | Below Finished Grade Base Fix         | В       |   |          | Treated Redwood Class 3 Stained Dark Oak | TRC3-DO | Galvanised | GL 🔽                         | l o                           | Concrete Colour - White           | WT                           |                                       |    |
|        | Surface Mount                         | С       | ~ |          | Treated Redwood Class 4 Unstained        | TRC4    |            | Galvanised and Powder Coated | GPC                           | ပ္ပ                               | Concrete Colour - Buff       | BF                                    |    |
|        | Plinth Mount - Buff Exposed Aggregate | D-BEA   |   | AL<br>AL | Treated Redwood Class 4 Stained Dark Oak | TRC4-DO | V          | ■ W                          | Zinc Plated and Powder Coated | PPC                               | CONCRETE                     | Concrete Colour - Black               | ВК |
|        | Plinth Mount - Buff Granite           | D-BG    |   |          | Treated Softwood Unstained               | TS      |            |                              | Stainless Steel               | SS-304/316                        |                              | Concrete Colour - Red                 | RD |
| 0      | Plinth Mount - Grey Granite           | D-GG    |   | Į ₹      | Douglas Fir                              | DF      | V          |                              | Арех Тор                      | AT                                |                              | Concrete Colour - Standard Grey       | SG |
| FIXING | Free Standing                         | FS      |   | <b>\</b> | FSC Hardwood Iroko                       | н       | V          |                              | Chamfer Top                   | СТ                                |                              | Concrete Colour - Non Standard        | NS |
|        | Free Standing with Base Weight        | FS-BW   |   | SE       | Recycled Plastic - Black                 | RP-BK   |            |                              | Dome Top                      | DT                                |                              | Concrete Finish - Dressed Finish      | DS |
|        | Wall Mount                            | WM      |   |          | Recycled Plastic - Grey                  | RP-GY   |            |                              | Flat Top                      | FT                                | ISH.                         | Concrete Finish - Satin Shine         | SH |
|        | Non Standard                          | NS      |   |          | Recycled Plastic - Green                 | RP-GN   |            | F                            | Open Top                      | ОТ                                | Ζ                            | Concrete Finish - Deluxe Polish (top) | DP |
|        | To BREEAM Standard                    | B06/B08 |   |          | Recycled Plastic - Brown                 | RP-BR   | Slant Top  | ST                           |                               | Concrete Finish - Textured Finish | TF                           |                                       |    |