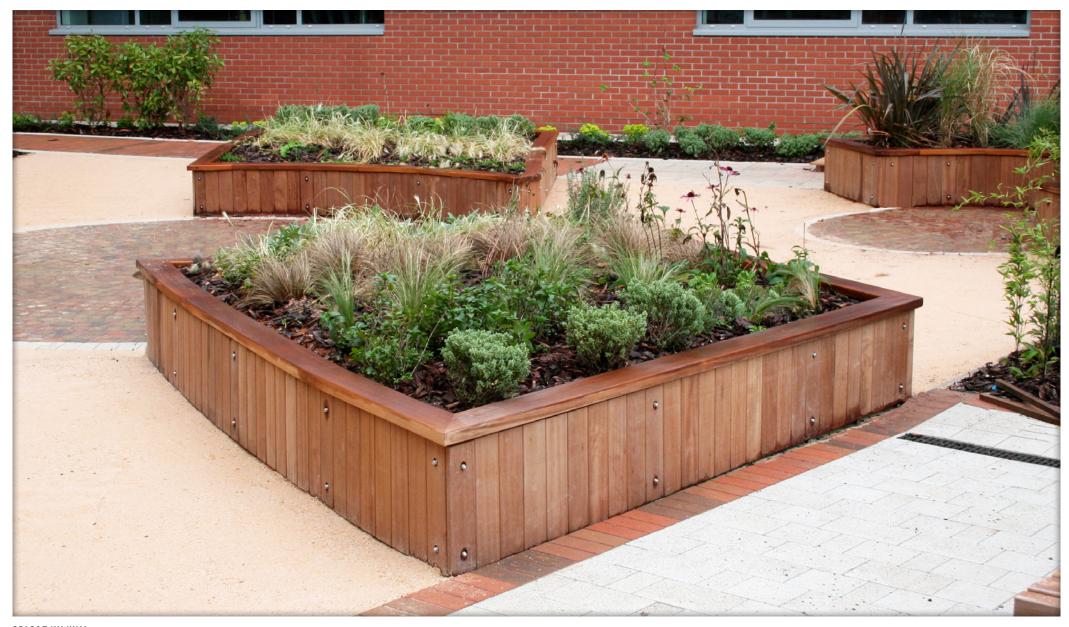

SHELDON PLANTER SPL317

SPL317/HI/WM

PRODUCT FIXING SLAT METAL FINISH OTHER

SPL317 WM HI

## NOTE-

• Planter is fixed to block walling (wall built by others).

This product is site specific and can be designed to meet the individual requirements of any project.

The image shown is an illustration of the type of structure we offer.

## SHELDON PLANTER SPL317

| PRO    | DDUCT DIMENSIONS HEIGHT               | 450 mm  | LENGT    | H to spec WIDTH 144 r                    | mm        |            |                              |                               |                         |                                       |                                   |    |
|--------|---------------------------------------|---------|----------|------------------------------------------|-----------|------------|------------------------------|-------------------------------|-------------------------|---------------------------------------|-----------------------------------|----|
| PTION  | Direct Embedment/Root Fix             | Α       |          | Treated Redwood Class 3 Unstained        | TRC3      | 3 🗾 д      | Aluminium Powder Coated      | APC                           | 폭                       | Concrete Colour - Light Grey          | LG                                |    |
|        | Below Finished Grade Base Fix         | В       |          | Treated Redwood Class 3 Stained Dark Oak | TRC3-DO ✓ | Galvanised | GL                           | o<br>o                        | Concrete Colour - White | WT                                    |                                   |    |
|        | Surface Mount                         | С       |          | Treated Redwood Class 4 Unstained        | TRC4      | 4          | Galvanised and Powder Coated | GPC                           | 00                      | Concrete Colour - Buff                | BF                                |    |
|        | Plinth Mount - Buff Exposed Aggregate | D-BEA   | A P      | Treated Redwood Class 4 Stained Dark Oak | TRC4-DO   |            | E                            | Zinc Plated and Powder Coated | PPC                     | CONCRETE                              | Concrete Colour - Black           | BK |
|        | Plinth Mount - Buff Granite           | D-BG    | 품        | Treated Softwood Unstained               | TS        |            |                              | Stainless Steel               | SS-304/316              |                                       | Concrete Colour - Red             | RD |
| 0      | Plinth Mount - Grey Granite           | D-GG    | ¥        | Douglas Fir                              | DF        |            |                              | Арех Тор                      | AT                      |                                       | Concrete Colour - Standard Grey   | SG |
| FIXING | Free Standing                         | FS      | <b>∀</b> | FSC Hardwood Iroko                       | HI        |            |                              | Chamfer Top                   | СТ                      |                                       | Concrete Colour - Non Standard    | NS |
|        | Free Standing with Base Weight        | FS-BW   | SE/      | Recycled Plastic - Black                 | RP-BK     |            | Dome Top                     | DT                            |                         | Concrete Finish - Dressed Finish      | DS                                |    |
|        | Wall Mount                            | WM      |          | Recycled Plastic - Grey                  | RP-GY     |            | 9                            | Flat Top                      | FT                      | 프                                     | Concrete Finish - Satin Shine     | SH |
|        | Non Standard                          | NS      |          | Recycled Plastic - Green                 | RP-GN     | F          | Open Top                     | ОТ                            |                         | Concrete Finish - Deluxe Polish (top) | DP                                |    |
|        | To BREEAM Standard                    | B06/B08 |          | Recycled Plastic - Brown                 | RP-BR     | P-BR       |                              | Slant Top                     | ST                      |                                       | Concrete Finish - Textured Finish | TF |