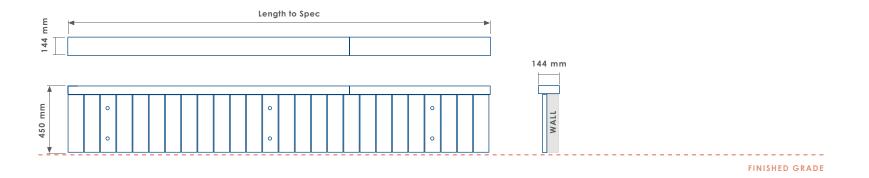

## SHELDON PLANTER SPL317

| PRO    | DDUCT DIMENSIONS HEIGHT               | 450 mm  | LENGT    | H to spec WIDTH 144 r                    | mm        |            |                              |                               |                         |                                       |                                   |    |
|--------|---------------------------------------|---------|----------|------------------------------------------|-----------|------------|------------------------------|-------------------------------|-------------------------|---------------------------------------|-----------------------------------|----|
| PTION  | Direct Embedment/Root Fix             | Α       |          | Treated Redwood Class 3 Unstained        | TRC3      | 3 🗾 д      | Aluminium Powder Coated      | APC                           | 폭                       | Concrete Colour - Light Grey          | LG                                |    |
|        | Below Finished Grade Base Fix         | В       |          | Treated Redwood Class 3 Stained Dark Oak | TRC3-DO ✓ | Galvanised | GL                           | o<br>o                        | Concrete Colour - White | WT                                    |                                   |    |
|        | Surface Mount                         | С       |          | Treated Redwood Class 4 Unstained        | TRC4      | 4          | Galvanised and Powder Coated | GPC                           | 00                      | Concrete Colour - Buff                | BF                                |    |
|        | Plinth Mount - Buff Exposed Aggregate | D-BEA   | A P      | Treated Redwood Class 4 Stained Dark Oak | TRC4-DO   |            | E                            | Zinc Plated and Powder Coated | PPC                     | CONCRETE                              | Concrete Colour - Black           | BK |
|        | Plinth Mount - Buff Granite           | D-BG    | 품        | Treated Softwood Unstained               | TS        |            |                              | Stainless Steel               | SS-304/316              |                                       | Concrete Colour - Red             | RD |
| 0      | Plinth Mount - Grey Granite           | D-GG    | ¥        | Douglas Fir                              | DF        |            |                              | Арех Тор                      | AT                      |                                       | Concrete Colour - Standard Grey   | SG |
| FIXING | Free Standing                         | FS      | <b>∀</b> | FSC Hardwood Iroko                       | HI        |            |                              | Chamfer Top                   | СТ                      |                                       | Concrete Colour - Non Standard    | NS |
|        | Free Standing with Base Weight        | FS-BW   | SE/      | Recycled Plastic - Black                 | RP-BK     |            | Dome Top                     | DT                            |                         | Concrete Finish - Dressed Finish      | DS                                |    |
|        | Wall Mount                            | WM      |          | Recycled Plastic - Grey                  | RP-GY     |            | 9                            | Flat Top                      | FT                      | 프                                     | Concrete Finish - Satin Shine     | SH |
|        | Non Standard                          | NS      |          | Recycled Plastic - Green                 | RP-GN     | F          | Open Top                     | ОТ                            |                         | Concrete Finish - Deluxe Polish (top) | DP                                |    |
|        | To BREEAM Standard                    | B06/B08 |          | Recycled Plastic - Brown                 | RP-BR     | P-BR       |                              | Slant Top                     | ST                      |                                       | Concrete Finish - Textured Finish | TF |

<sup>\*</sup> Technical drawings not to scale