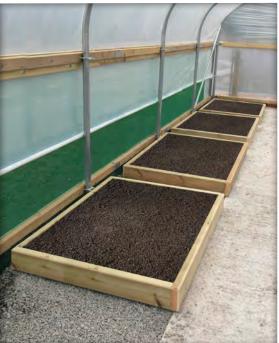

SHELDON PLANTER SPL319

SPL319/FS/TRC4

## SHELDON PLANTER SPL319

| PRO    | DUCT DIMENSIONS HEIGHT                | 150 mm  |  |               |                                          |         |                         |            |                               |              |                         |                                       |    |
|--------|---------------------------------------|---------|--|---------------|------------------------------------------|---------|-------------------------|------------|-------------------------------|--------------|-------------------------|---------------------------------------|----|
| PTION  | Direct Embedment/Root Fix             | Α       |  |               | Treated Redwood Class 3 Unstained        | TRC3    | $\overline{\mathbf{V}}$ | <b>☑</b>   | Aluminium Powder Coated       | APC          | 폭                       | Concrete Colour - Light Grey          | LG |
|        | Below Finished Grade Base Fix         | В       |  |               | Treated Redwood Class 3 Stained Dark Oak | TRC3-DO | DO 🔽 🖁                  | Galvanised | GL                            | o<br>O       | Concrete Colour - White | WT                                    |    |
|        | Surface Mount                         | С       |  | SLAT MATERIAL | Treated Redwood Class 4 Unstained        | TRC4    | $\checkmark$            | METAI      | Galvanised and Powder Coated  | GPC          | FINISH   CONCRETE CO    | Concrete Colour - Buff                | BF |
|        | Plinth Mount - Buff Exposed Aggregate | D-BEA   |  |               | Treated Redwood Class 4 Stained Dark Oak | TRC4-DO | V                       |            | Zinc Plated and Powder Coated | PPC          |                         | Concrete Colour - Black               | ВК |
|        | Plinth Mount - Buff Granite           | D-BG    |  |               | Treated Softwood Unstained               | TS      |                         |            | Stainless Steel               | \$\$-304/316 |                         | Concrete Colour - Red                 | RD |
| 0      | Plinth Mount - Grey Granite           | D-GG    |  |               | Douglas Fir                              | DF      | $\checkmark$            |            | Арех Тор                      | AT           |                         | Concrete Colour - Standard Grey       | SG |
| FIXING | Free Standing                         | FS      |  |               | FSC Hardwood Iroko                       | н       | V                       |            | Chamfer Top                   | СТ           |                         | Concrete Colour - Non Standard        | NS |
|        | Free Standing with Base Weight        | FS-BW   |  |               | Recycled Plastic - Black                 | RP-BK   |                         |            | Dome Top                      | DT           |                         | Concrete Finish - Dressed Finish      | DS |
|        | Wall Mount                            | WM      |  |               | Recycled Plastic - Grey                  | RP-GY   |                         |            | Flat Top                      | FT           |                         | Concrete Finish - Satin Shine         | SH |
|        | Non Standard                          | NS      |  |               | Recycled Plastic - Green                 | RP-GN   |                         | Ĕ          | Open Top                      | ОТ           |                         | Concrete Finish - Deluxe Polish (top) | DP |
|        | To BREEAM Standard                    | B06/B08 |  |               | Recycled Plastic - Brown                 | RP-BR   |                         |            | Slant Top                     | ST           |                         | Concrete Finish - Textured Finish     | TF |