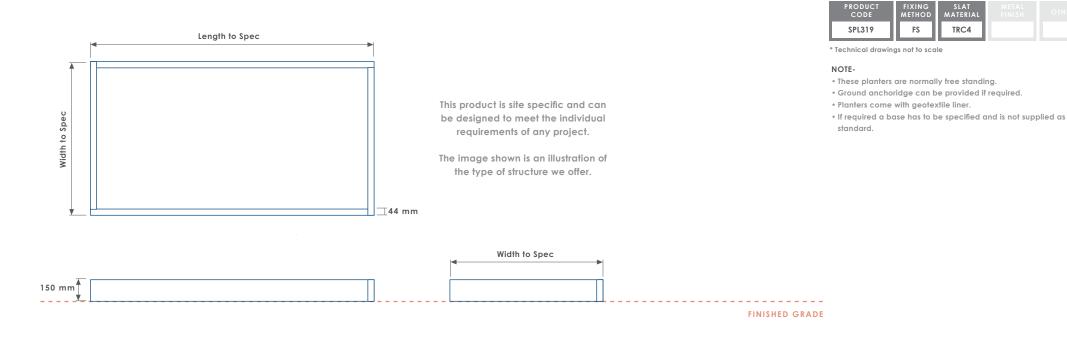

SHELDON PLANTER SPL319

SPL319/FS/TRC4

## SHELDON PLANTER SPL319

| PRO    | DUCT DIMENSIONS HEIGHT                | 150 mm  |  |               |                                          |         |                         |            |                               |              |                         |                                       |    |
|--------|---------------------------------------|---------|--|---------------|------------------------------------------|---------|-------------------------|------------|-------------------------------|--------------|-------------------------|---------------------------------------|----|
| PTION  | Direct Embedment/Root Fix             | Α       |  |               | Treated Redwood Class 3 Unstained        | TRC3    | $\overline{\mathbf{V}}$ | <b>☑</b>   | Aluminium Powder Coated       | APC          | 폭                       | Concrete Colour - Light Grey          | LG |
|        | Below Finished Grade Base Fix         | В       |  |               | Treated Redwood Class 3 Stained Dark Oak | TRC3-DO | DO 🔽 🖁                  | Galvanised | GL                            | o<br>O       | Concrete Colour - White | WT                                    |    |
|        | Surface Mount                         | С       |  | SLAT MATERIAL | Treated Redwood Class 4 Unstained        | TRC4    | $\checkmark$            | METAI      | Galvanised and Powder Coated  | GPC          | FINISH   CONCRETE CO    | Concrete Colour - Buff                | BF |
|        | Plinth Mount - Buff Exposed Aggregate | D-BEA   |  |               | Treated Redwood Class 4 Stained Dark Oak | TRC4-DO | V                       |            | Zinc Plated and Powder Coated | PPC          |                         | Concrete Colour - Black               | ВК |
|        | Plinth Mount - Buff Granite           | D-BG    |  |               | Treated Softwood Unstained               | TS      |                         |            | Stainless Steel               | \$\$-304/316 |                         | Concrete Colour - Red                 | RD |
| 0      | Plinth Mount - Grey Granite           | D-GG    |  |               | Douglas Fir                              | DF      | $\checkmark$            |            | Арех Тор                      | AT           |                         | Concrete Colour - Standard Grey       | SG |
| FIXING | Free Standing                         | FS      |  |               | FSC Hardwood Iroko                       | н       | V                       |            | Chamfer Top                   | СТ           |                         | Concrete Colour - Non Standard        | NS |
|        | Free Standing with Base Weight        | FS-BW   |  |               | Recycled Plastic - Black                 | RP-BK   |                         |            | Dome Top                      | DT           |                         | Concrete Finish - Dressed Finish      | DS |
|        | Wall Mount                            | WM      |  |               | Recycled Plastic - Grey                  | RP-GY   |                         |            | Flat Top                      | FT           |                         | Concrete Finish - Satin Shine         | SH |
|        | Non Standard                          | NS      |  |               | Recycled Plastic - Green                 | RP-GN   |                         | Ĕ          | Open Top                      | ОТ           |                         | Concrete Finish - Deluxe Polish (top) | DP |
|        | To BREEAM Standard                    | B06/B08 |  |               | Recycled Plastic - Brown                 | RP-BR   |                         |            | Slant Top                     | ST           |                         | Concrete Finish - Textured Finish     | TF |