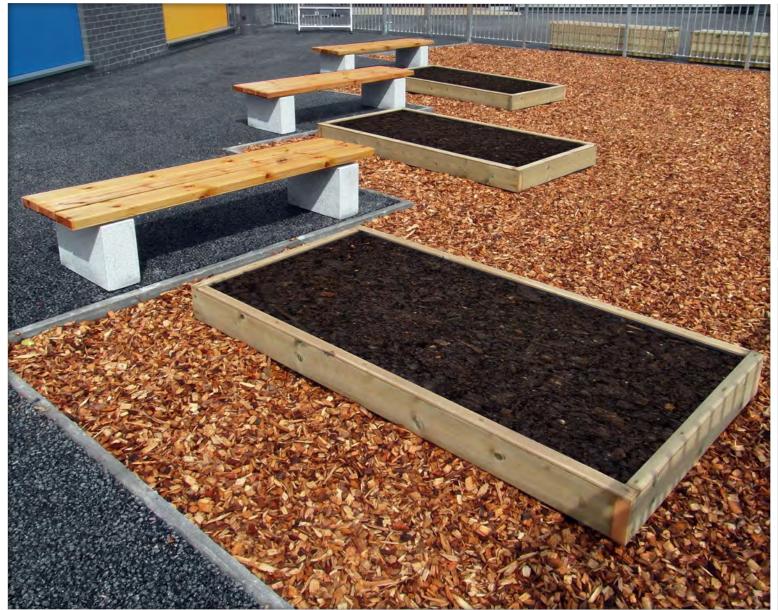

SHELDON PLANTER SPL319

SPL319/FS/TRC4

## SHELDON PLANTER SPL319

| PRO    | DUCT DIMENSIONS HEIGHT                | 150 mm  |  |               |                                          |         |                         |            |                               |              |                         |                                       |    |
|--------|---------------------------------------|---------|--|---------------|------------------------------------------|---------|-------------------------|------------|-------------------------------|--------------|-------------------------|---------------------------------------|----|
| PTION  | Direct Embedment/Root Fix             | Α       |  |               | Treated Redwood Class 3 Unstained        | TRC3    | $\overline{\mathbf{V}}$ | <b>☑</b>   | Aluminium Powder Coated       | APC          | 폭                       | Concrete Colour - Light Grey          | LG |
|        | Below Finished Grade Base Fix         | В       |  |               | Treated Redwood Class 3 Stained Dark Oak | TRC3-DO | DO 🔽 🖁                  | Galvanised | GL                            | o<br>O       | Concrete Colour - White | WT                                    |    |
|        | Surface Mount                         | С       |  | SLAT MATERIAL | Treated Redwood Class 4 Unstained        | TRC4    | $\checkmark$            | METAI      | Galvanised and Powder Coated  | GPC          | FINISH   CONCRETE CO    | Concrete Colour - Buff                | BF |
|        | Plinth Mount - Buff Exposed Aggregate | D-BEA   |  |               | Treated Redwood Class 4 Stained Dark Oak | TRC4-DO | V                       |            | Zinc Plated and Powder Coated | PPC          |                         | Concrete Colour - Black               | ВК |
|        | Plinth Mount - Buff Granite           | D-BG    |  |               | Treated Softwood Unstained               | TS      |                         |            | Stainless Steel               | \$\$-304/316 |                         | Concrete Colour - Red                 | RD |
| 0      | Plinth Mount - Grey Granite           | D-GG    |  |               | Douglas Fir                              | DF      | $\checkmark$            |            | Арех Тор                      | AT           |                         | Concrete Colour - Standard Grey       | SG |
| FIXING | Free Standing                         | FS      |  |               | FSC Hardwood Iroko                       | н       | V                       |            | Chamfer Top                   | СТ           |                         | Concrete Colour - Non Standard        | NS |
|        | Free Standing with Base Weight        | FS-BW   |  |               | Recycled Plastic - Black                 | RP-BK   |                         |            | Dome Top                      | DT           |                         | Concrete Finish - Dressed Finish      | DS |
|        | Wall Mount                            | WM      |  |               | Recycled Plastic - Grey                  | RP-GY   |                         |            | Flat Top                      | FT           |                         | Concrete Finish - Satin Shine         | SH |
|        | Non Standard                          | NS      |  |               | Recycled Plastic - Green                 | RP-GN   |                         | Ĕ          | Open Top                      | ОТ           |                         | Concrete Finish - Deluxe Polish (top) | DP |
|        | To BREEAM Standard                    | B06/B08 |  |               | Recycled Plastic - Brown                 | RP-BR   |                         |            | Slant Top                     | ST           |                         | Concrete Finish - Textured Finish     | TF |