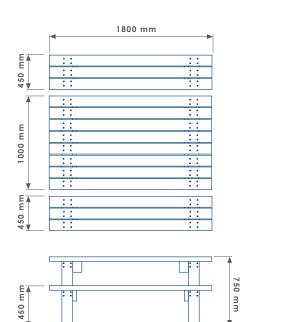

## **SHELDON TABLE AND BENCHES**

SPT314/A/TRC3-DO AND SBN309/A/TRC3-DO

1400 mm

200 mm

- Site Engineer to determine suitable fixing method.
- Fixing bolts by others 12 mm dia. holes (use M10 bolts).
- Size of concrete foundation and concrete mix to be determined on site taking ground conditions into account. (Suggested minimum size 450 mm x 450 mm x 450 mm)

| PRO | DDUCT DIMENSIONS HEIGHT               | 750 mm  |                         | LENG. | TH 1800 mm WIDTH 1000                    | mm      |                                             |            |                               |              |                                 |                                       |    |
|-----|---------------------------------------|---------|-------------------------|-------|------------------------------------------|---------|---------------------------------------------|------------|-------------------------------|--------------|---------------------------------|---------------------------------------|----|
|     | Direct Embedment/Root Fix             | Α       | $\overline{\mathbf{V}}$ |       | Treated Redwood Class 3 Unstained        | TRC3    | TRC3                                        | Ŧ          | Aluminium Powder Coated       | APC          | ~                               | Concrete Colour - Light Grey          | LG |
|     | Below Finished Grade Base Fix         | В       | $\blacksquare$          |       | Treated Redwood Class 3 Stained Dark Oak | TRC3-DO |                                             | Galvanised | GL                            | l o          | Concrete Colour - White         | WT                                    |    |
|     | Surface Mount                         | С       | $\checkmark$            |       | Treated Redwood Class 4 Unstained        | TRC4    | TRC4 V TRC4-DO V TS  DF V HI V RP-BK  RP-GY | 1          | Galvanised and Powder Coated  | GPC          | CRETE CO                        | Concrete Colour - Buff                | BF |
| Z   | Plinth Mount - Buff Exposed Aggregate | D-BEA   |                         | A     | Treated Redwood Class 4 Stained Dark Oak | TRC4-DO |                                             | Ħ          | Zinc Plated and Powder Coated | PPC          |                                 | Concrete Colour - Black               | BK |
| PT  | Plinth Mount - Buff Granite           | D-BG    |                         | 品     | Treated Softwood Unstained               | TS      |                                             | ٤          | Stainless Steel               | \$\$-304/316 |                                 | Concrete Colour - Red                 | RD |
| 0   | Plinth Mount - Grey Granite           | D-GG    |                         | Į₹    | Douglas Fir                              | DF      |                                             | Арех Тор   | AT                            | Ž            | Concrete Colour - Standard Grey | SG                                    |    |
| Ž   | Free Standing                         | FS      | $\overline{\mathbf{V}}$ |       | FSC Hardwood Iroko                       | ні      |                                             | ш          | Chamfer Top                   | СТ           | FINISH                          | Concrete Colour - Non Standard        | NS |
| X   | Free Standing with Base Weight        | FS-BW   |                         | SL    | Recycled Plastic - Black                 | RP-BK   |                                             | IΥP        | Dome Top                      | DT           |                                 | Concrete Finish - Dressed Finish      | DS |
|     | Wall Mount                            | ww      |                         |       | Recycled Plastic - Grey                  | RP-GY   |                                             | - d        | Flat Top                      | FT           |                                 | Concrete Finish - Satin Shine         | SH |
|     | Non Standard                          | NS      |                         |       | Recycled Plastic - Green                 | RP-GN   |                                             | Ĕ          | Open Top                      | ОТ           |                                 | Concrete Finish - Deluxe Polish (top) | DP |
|     | To BREEAM Standard                    | B06/B08 |                         |       | Recycled Plastic - Brown                 | RP-BR   |                                             |            | Slant Top                     | ST           |                                 | Concrete Finish - Textured Finish     | TF |