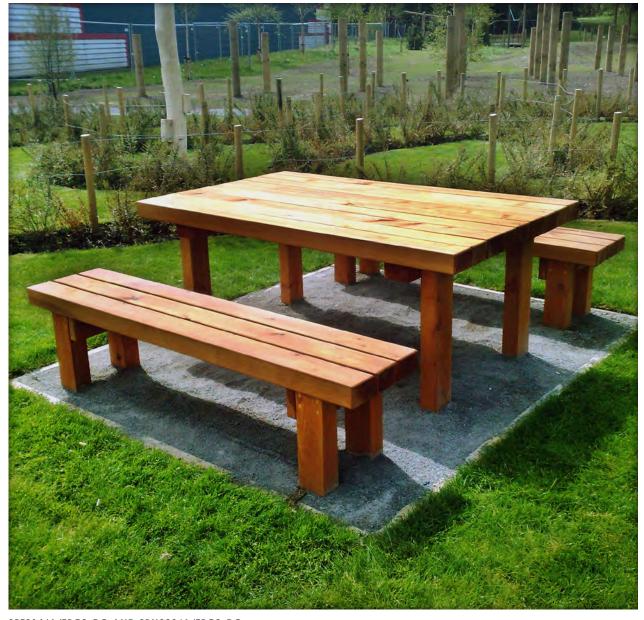

## **SHELDON TABLE AND BENCHES**

SPT314/A/TRC3-DO AND SBN309/A/TRC3-DO

1400 mm

200 mm

- Site Engineer to determine suitable fixing method.
- Fixing bolts by others 12 mm dia. holes (use M10 bolts).
- Size of concrete foundation and concrete mix to be determined on site taking ground conditions into account. (Suggested minimum size 450 mm x 450 mm x 450 mm)