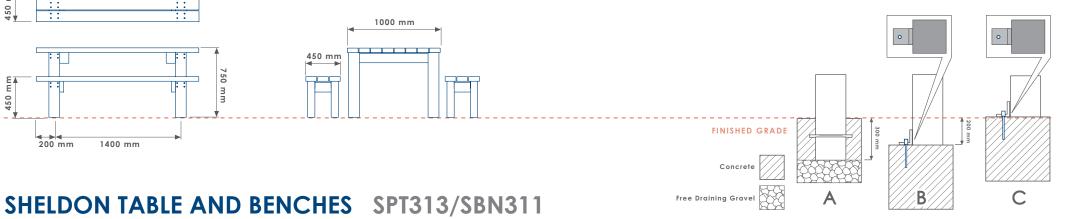

## **SHELDON TABLE AND BENCHES**

SPT314/A/TRC3-DO AND SBN309/A/TRC3-DO

1400 mm

200 mm

- Site Engineer to determine suitable fixing method.
- Fixing bolts by others 12 mm dia. holes (use M10 bolts).
- Size of concrete foundation and concrete mix to be determined on site taking ground conditions into account. (Suggested minimum size 450 mm x 450 mm x 450 mm)