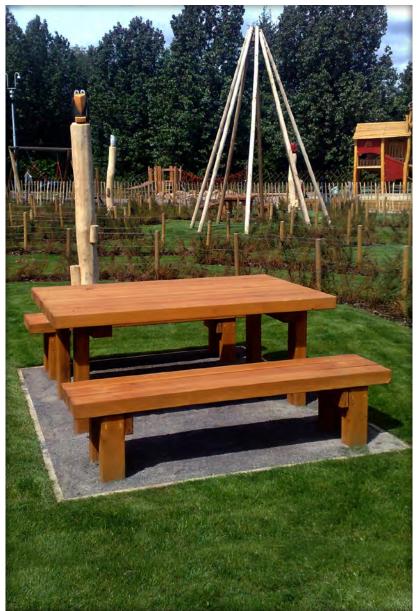

## **SHELDON TABLE AND BENCHES**

SPT314/A/TRC3-DO AND SBN309/A/TRC3-DO

1400 mm

200 mm

- Site Engineer to determine suitable fixing method.
- Fixing bolts by others 12 mm dia. holes (use M10 bolts).
- Size of concrete foundation and concrete mix to be determined on site taking ground conditions into account. (Suggested minimum size 450 mm x 450 mm x 450 mm)