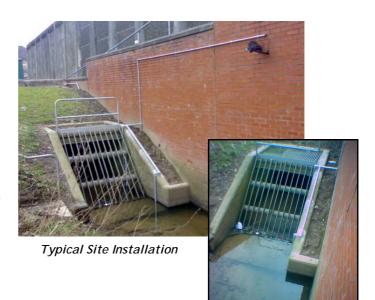

Providing security and observation for remote site monitoring, CamSys removes the necessity of the expensive overhead of unnecessary site visits by engineers caused by false alarms. The CamSys system can be used to monitor any aspect of life, from your home or office to warehouses, garages, or more remote areas, such as your boat or summerhouse. The unit is low power, so solar or wind energy can also be utilised for power. The camera takes seconds, from the shot being taken to arriving in the recipient's email inbox

## How will you benefit from remote site monitoring...?

- Avoid False Visits
- Reduced Call Outs
- Compliance Monitoring
- Environmental Management
- Health and Safety
- Rapid Return on Investment
- Robust Indoor/Outdoor Housing (IP65)
- ATEX Compliant Available
- No Maintenance
- Custom Solutions