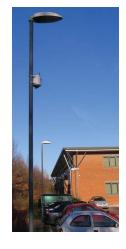

y
- 3 Stage 1.5A battery charger (Separate)
- 12v at 345mA (4W) Power consumption (average)
- IP65, stainless steel 304, white high gloss powder coat housing
- -30 to +50°C (No additional heating required)
- Polycarbonate dome (1.5mm)
- Dimension H232xW163xD271 (mm)
- Stranglehold banding for clamping to poles up to 150mm diameter

## **Optional Items** (Available at additional cost)

- 1280x960 resolution Night camera (Black and White)
- 0.1 Lux at 1/60 second, 0.005 at 1 second sensitivity
- Dual camera capability (Day/Night or combinations of)
- · 16GB Internal memory
- GPS Positional data embedded in to camera image
- · Sturdy travel case
- Lens kit
- Anti-vandal polycarbonate dome (3mm)
- Change colour (Client to specify pantone)
- Alternative power supply

## **Local Distributors**



Typical Installation and Camera Image