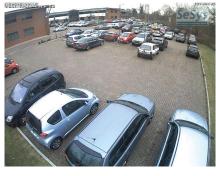

e)
- 12v at 345mA (4W) Power consumption (average)
- IP65, stainless steel 304, white high gloss powder coat housing
- -30 to +50°C (No additional heating required)
- Polycarbonate dome (1.5mm)
- Dimension H232xW163xD271 (mm)
- Stranglehold banding for clamping to poles up to 150mm diameter

## **Optional Items** (Available at additional cost)

- 1280x960 resolution Night camera (Black and White)
- 0.1 Lux at 1/60 second, 0.005 at 1 second sensitivity
- Dual camera capability (Day/Night or combinations of)
- · 16GB Internal memory
- GPS Positional data embedded in to camera image
- · Sturdy travel case
- Lens kit
- Anti-vandal polycarbonate dome (3mm)
- Change colour (Client to specify pantone)
- Alternative power supply

## **Local Distributors**



Typical Installation and Camera Image