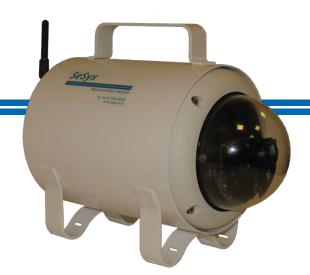

## SeSys MX Torch Camera SeSys MX Torch Camera

The SeSys Torch Camera is a complete Digital IP Camera System. Simple to operate – just switch it on and the unit will automatically connect via the 3G/GPRS network, enabling images to be viewed from anywhere!

The Torch Camera offers many advantages over conventional camera systems, sending high resolution, 3 Megapixel images over the mobile networks. The unit can switch between both 3G and GPRS, depending upon availability.

This lightweight unit with built in rechargeable battery has many applications:-

- Health and Safety
- Emergency Response Units
- Construction Companies
- Security
- Technical Support Teams
- Environmental Monitoring
- Transportation
- Disaster Response
- Surveying
- Rapid Deployment