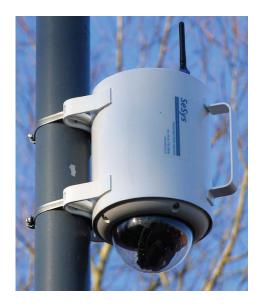

conventional camera systems, sending high resolution, 3 Megapixel images over the mobile networks. The unit can switch between both 3G and GPRS, depending upon availability.

Several thousand images can be stored onto the internal SD card for playback. The images can also be sent over the 3G/GPRS network at a later time.

The Torch Camera features a new generation of high resolution Megapixel camera units. Interchangeable lenses, from super wide angle to telephoto, giving the camera tremendous flexibility.

This lightweight unit with built in rechargeable battery has many applications:-

- Health and Safety
- Emergency Response Units
- Construction Companies
- Security
- Technical Support Teams
- Environmental Monitoring
- Transportation
- Disaster Response
- Surveying
- Rapid Deployment











Networked Vision Solutions

## **Specification**

- 2048x1536 resolution as standard (Colour)
- 1 Lux at 1/60 second, 0.05 at 1 second sensitivity
- Virtual PTZ
- · Continuous 8x Zoom
- Alarm/Event Activation
- 8GB Internal memory (Up to 30 fps recording)
- Single lens (Interchangeable with choice of 5 angles from 90° to 15°)
- HTTP/HTTPS/FTP/IP Filter access;
- · Image post processing
- GPRS/EDGE/UMTS/HSDPA/HSUPA data communication
- Dual SIM capability with automatic switching
- Fixed IP access
- · Integrated 20 hours back up power supply
- 3 Stage 1.5A battery charger (Separate)
- 12v at 345mA (4W) Power consumption (average)
- IP65, stainless steel 304, white high gloss powder coat housing
- -30 to +50°C (No additional heating required)
- Polycarbonate dome (1.5mm)
- Dimensio