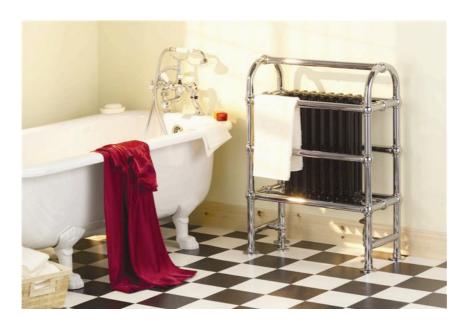

## **PRESS INFORMATION**

Designer radiator and heated towel rail manufacturer, Vogue (UK) Ltd, introduces the LG014 from the Traditional Collection.

Featuring an elegant and timeless style, the LG014 caters for those looking to add the finishing touches to a period bathroom. Boasting a design full of character, the LG014 cleverly combines two useful functions within one product. Providing a space for towels to dry on the exterior rail and a radiator to boost the warmth of the room, the usefulness of the LG014 equally matches its charm.

Ideal for coordinating to other bathroom fixtures, the mild steel radiator is available in any RAL colour. The LG014 as pictured above features a multi-columned radiator finished in black with a crisp, gleaming chrome towel rail. The LG014 measures 875mm high, 675mm wide, with a depth of 325mm, 31.8mm tube diameter and produces a heat output of 871watts/2971 Btu. It is available in central heating only, electric only or dual energy options. The LG014 retails from £1559 including VAT and includes a ten year guarantee.