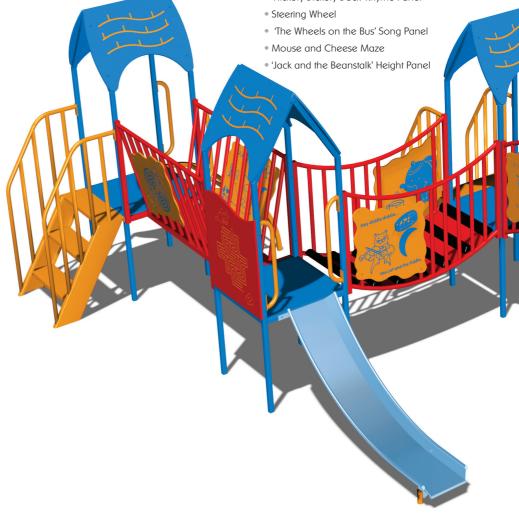

Traditional rhymes loved by toddlers for generations mix with the latest ideas in play, first class materials and vibrant colours, to make this the first choice multi-play modular system for children up to 4 years.

## Play Features

- Five Rapunzel Towers with Roofs
- Two Goosey Gander Steps
- Two Wendy Slides
- Inchworm Tube
- Fireman Ben's Pole
- Jack and Jill's Climber
- Humpty Arch Bridge
- 'Two Little Dicky Birds' Rhyme Panel
- 'Once I Caught a Fish Alive' Rhyme Panel
- Dumpty Arch Bridge
- 'I'm a Little Teapot' Rhyme Panel
- 'Hey Diddle Diddle' Rhyme Panel
- Dr Foster's Bridge
- Find the Nursery Rhyme Game
- Dog and Bone Maze
- Two Duke of York Arch Climbers
- 'Hickory Dickory Dock' Rhyme Panel