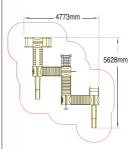

## King Cole Product code 616-KING

Wet Pour Safety Surfacing 0.6m FFH: 34m² x 20mm

## Play Features

- Five Rapunzel Towers with Roofs
- Two Goosey Gander Steps
- Two Wendy Slides
- Inchworm Tube
- Fireman Ben's Pole
- Jack and Jill's Climber
- Humpty Arch Bridge
- 'Two Little Dicky Birds' Rhyme Panel
- 'Once I Caught a Fish Alive' Rhyme Panel
- Dumpty Arch Bridge
- 'I'm a Little Teapot' Rhyme Panel
- 'Hey Diddle Diddle' Rhyme Panel
- Dr Foster's Bridge
- Find the Nursery Rhyme Game
- Dog and Bone Maze
- Two Duke of York Arch Climbers
- 'Hickory Dickory Dock' Rhyme Panel