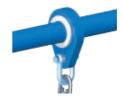

#### Key Link

The Key Link connects the chains to the shackles. It has been specially developed to make height adjustment very easy.

Product code 5901-030

Safety Barriers help stop children walking into the path of moving swings and, used at playground entrances and exits, they slow children down.