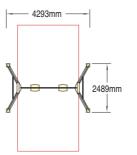

000000000000

Swings Age range 2 to adult Wet Pour Safety Surfacing 1.7m FFH: 40m<sup>2</sup> x 60mm -2993mm Wet Pour Safety Surfacing 1.7m FFH: 40m<sup>2</sup> x 60mm 