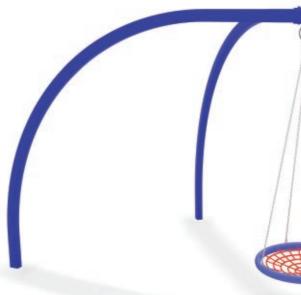

# WICKSTEED playscape classics

Swings Age range 2 to adult

#### **Timeless Classics**

Our traditional swings have undoubtedly stood the test of time and whilst we are always striving to develop contemporary designs, these Swings are still so popular we would be failing our customers if we did not continue to offer a choice of modern and traditional.

1850mm High **Traditional Swings** Supplied with Cradle Safety Seats as standard

2450mm High **Traditional Swings** Supplied with Flat Safety Seats as standard 1 Bay 2 Seats Product code 6040-005

2 Bays 4 Seats Product code 6040-006