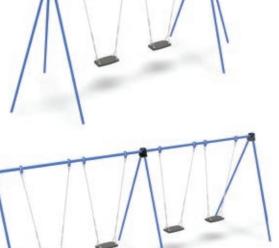

1850mm High **Traditional Swings** Supplied with Cradle Safety Seats as standard

2450mm High **Traditional Swings** Supplied with Flat Safety Seats as standard 1 Bay 2 Seats Product code 6040-005

2 Bays 4 Seats Product code 6040-006

Wet Pour Safety Surfacing 1.5m FFH: 40m<sup>2</sup> x 50mm

2450mm High Traditional Swings (continued)

Swings Age range 2 to adult