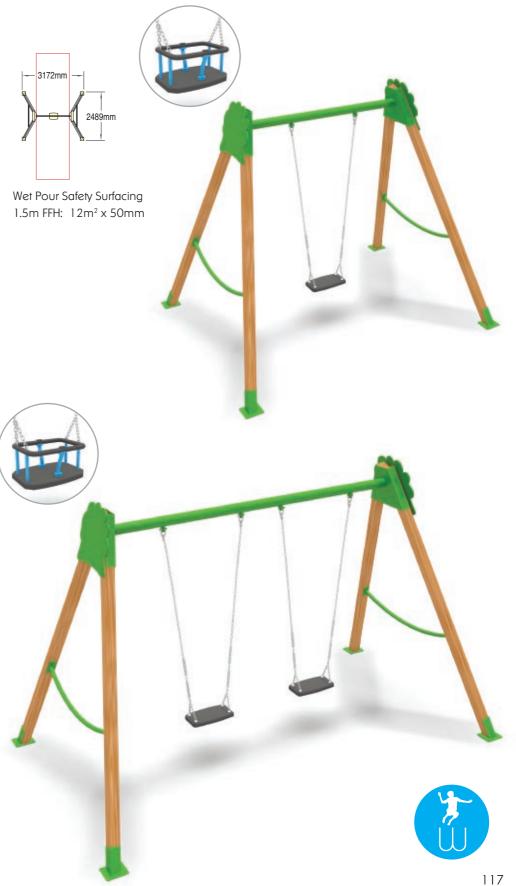

### Swings Age range 2 to adult

#### **Timeless Classics**

Our traditional swings have undoubtedly stood the test of time and whilst we are always striving to develop contemporary designs, these Swings are still so popular we would be failing our customers if we did not continue to offer a choice of modern and traditional.

1850mm High **Traditional Swings** Supplied with Cradle Safety Seats as standard

2450mm High **Traditional Swings** Supplied with Flat Safety Seats as standard 1 Bay 2 Seats Product code 6040-005

2 Bays 4 Seats Product code 6040-006

Wet Pour Safety Surfacing 1.5m FFH: 40m<sup>2</sup> x 50mm

2450mm High Traditional Swings (continued)

Swings Age range 2 to adult