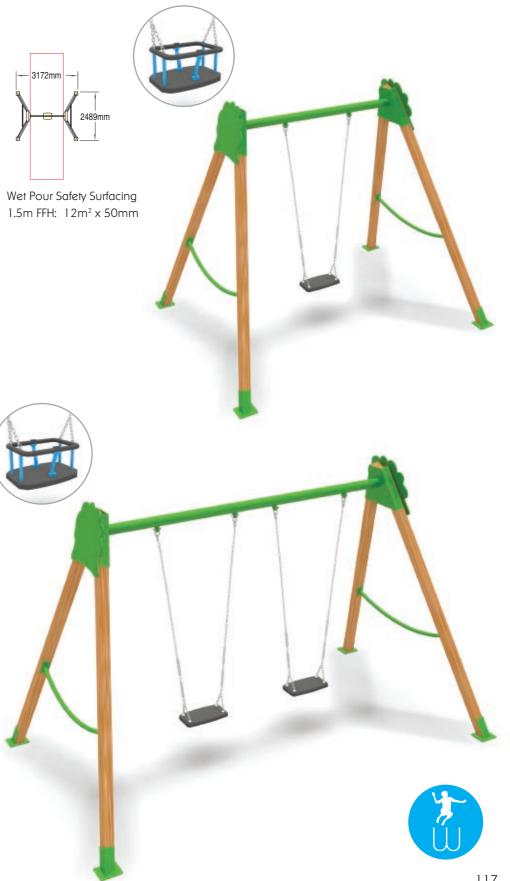

### Swings Age range 2 to adult

#### **Timeless Classics**

Our traditional swings have undoubtedly stood the test of time and whilst we are always striving to develop contemporary designs, these Swings are still so popular we would be failing our customers if we did not continue to offer a choice of modern and traditional.

1850mm High **Traditional Swings** Supplied with Cradle Safety Seats as standard

2450mm High **Traditional Swings** Supplied with Flat Safety Seats as standard 1 Bay 2 Seats Product code 6040-005

2 Bays 4 Seats Product code 6040-006

Wet Pour Safety Surfacing 1.5m FFH: 40m<sup>2</sup> x 50mm

2450mm High Traditional Swings (continued)

Swings Age range 2 to adult