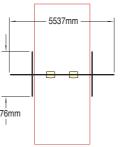

1850mm High **Traditional Swings** Supplied with Cradle Safety Seats as standard

2450mm High **Traditional Swings** Supplied with Flat Safety Seats as standard 1 Bay 2 Seats Product code 6040-005

2 Bays 4 Seats Product code 6040-006

Wet Pour Safety Surfacing 1.5m FFH: 40m<sup>2</sup> x 50mm

2450mm High Traditional Swings (continued)

Swings Age range 2 to adult