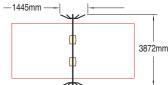

#### Pendulum Swing with Basket Seat Product code 6040-060

Our Pendulum Swing with the Basket Seat is ideal for children with certain disabilities, as the size and shape of the seat provides greater stability and they can be joined by their non-disabled friends or carers.

4137m