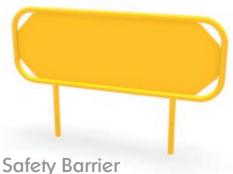

#### Key Link

The Key Link connects the chains to the shackles. It has been specially developed to make height adjustment very easy.

Product code 5901-030

Safety Barriers help stop children walking into the path of moving swings and, used at playground entrances and exits, they slow children down.