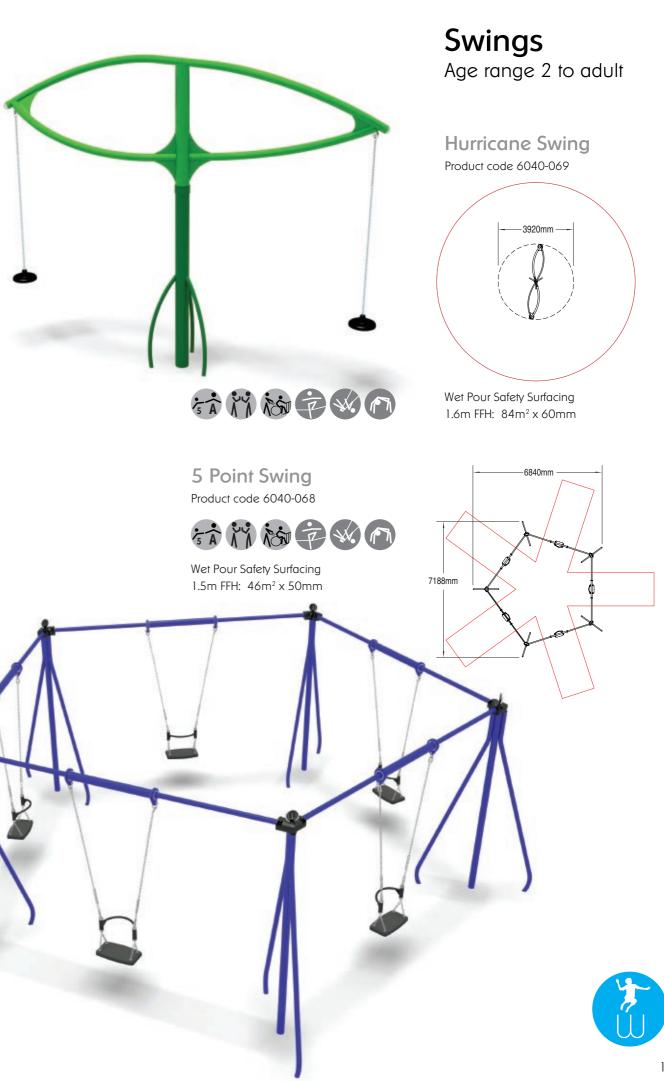

# WICKSTEED playscape classics

Swings Age range 2 to adult

## Wicksteed - Naturally



Swinging is as popular a pastime now as it ever was and our contemporary swing designs bring the swinging sensation children love into today's playgrounds.













Wet Pour Safety Surfacing 1.6m FFH: 18m<sup>2</sup> x 60mm

## 

#### Yo-Yo Swing Product code 6040-058

A trend setting swing to stimulate today's children. Ideal for integrated and inclusive play, the Yo-Yo Swing has a Basket Seat and Anti-Wrap Chains.



Wet Pour Safety Surfacing 1.6m FFH: 18m<sup>2</sup> x 60mm



#### Pendulum Swing with Basket Seat Product code 6040-060

Our Pendulum Swing with the Basket Seat is ideal for children with certain disabilities, as the size and shape of the seat provides greater stability and they can be joined by their non-disabled friends or carers.



4137m



#### Pendulum Swing with Tyre Seat Product code 6040-061

In line with our environmental policy to use recycled materials wherever possible, reclaimed tyres are used for our Pendulum S