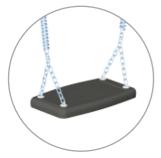

2 to adult



#### **Timeless Classics**

Our traditional swings have undoubtedly stood the test of time and whilst we are always striving to develop contemporary designs, these Swings are still so popular we would be failing our customers if we did not continue to offer a choice of modern and traditional.

1850mm High **Traditional Swings** Supplied with Cradle Safety Seats as standard



2450mm High **Traditional Swings** Supplied with Flat Safety Seats as standard 1 Bay 2 Seats Product code 6040-005

2 Bays 4 Seats Product code 6040-006







Wet Pour Safety Surfacing 1.5m FFH: 40m<sup>2</sup> x 50mm

2450mm High Traditional Swings (continued)











Swings Age range 2 to adult



### **Swings** Age range 2 to adult

#### **Swing Features**

Flat Safety Seat Product code 5901-002



#### Cradle Safety Seat Product code 5901-020



Swing safety features and anti-vandal components

Safety Guards Product Code 59015005

Safety Guards are designed to bolt onto the main structure of Wicksteed Traditional Swings to protect children from swinging seats. Angled uprights prevent them from running into the path of the swing. Supplied in sets of four, Safety Guards can also be fitted to existing installations.

#### Key Link

The Key Link connects the chains to the shackles. It has been specially developed to make height adjustment very easy.



Product code 5901-030

Safety Barriers help stop children walking into the path of moving swings and, used at playground entrances and exits, they slow children down.

#### **Rotating Swing Bearings**

All Wicksteed Arch and Traditional