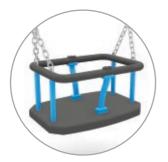

#### Cradle Safety Seat Product code 5901-020

Swing safety features and anti-vandal components

Safety Guards Product Code 59015005

Safety Guards are designed to bolt onto the main structure of Wicksteed Traditional Swings to protect children from swinging seats. Angled uprights prevent them from running into the path of the swing. Supplied in sets of four, Safety Guards can also be fitted to existing installations.