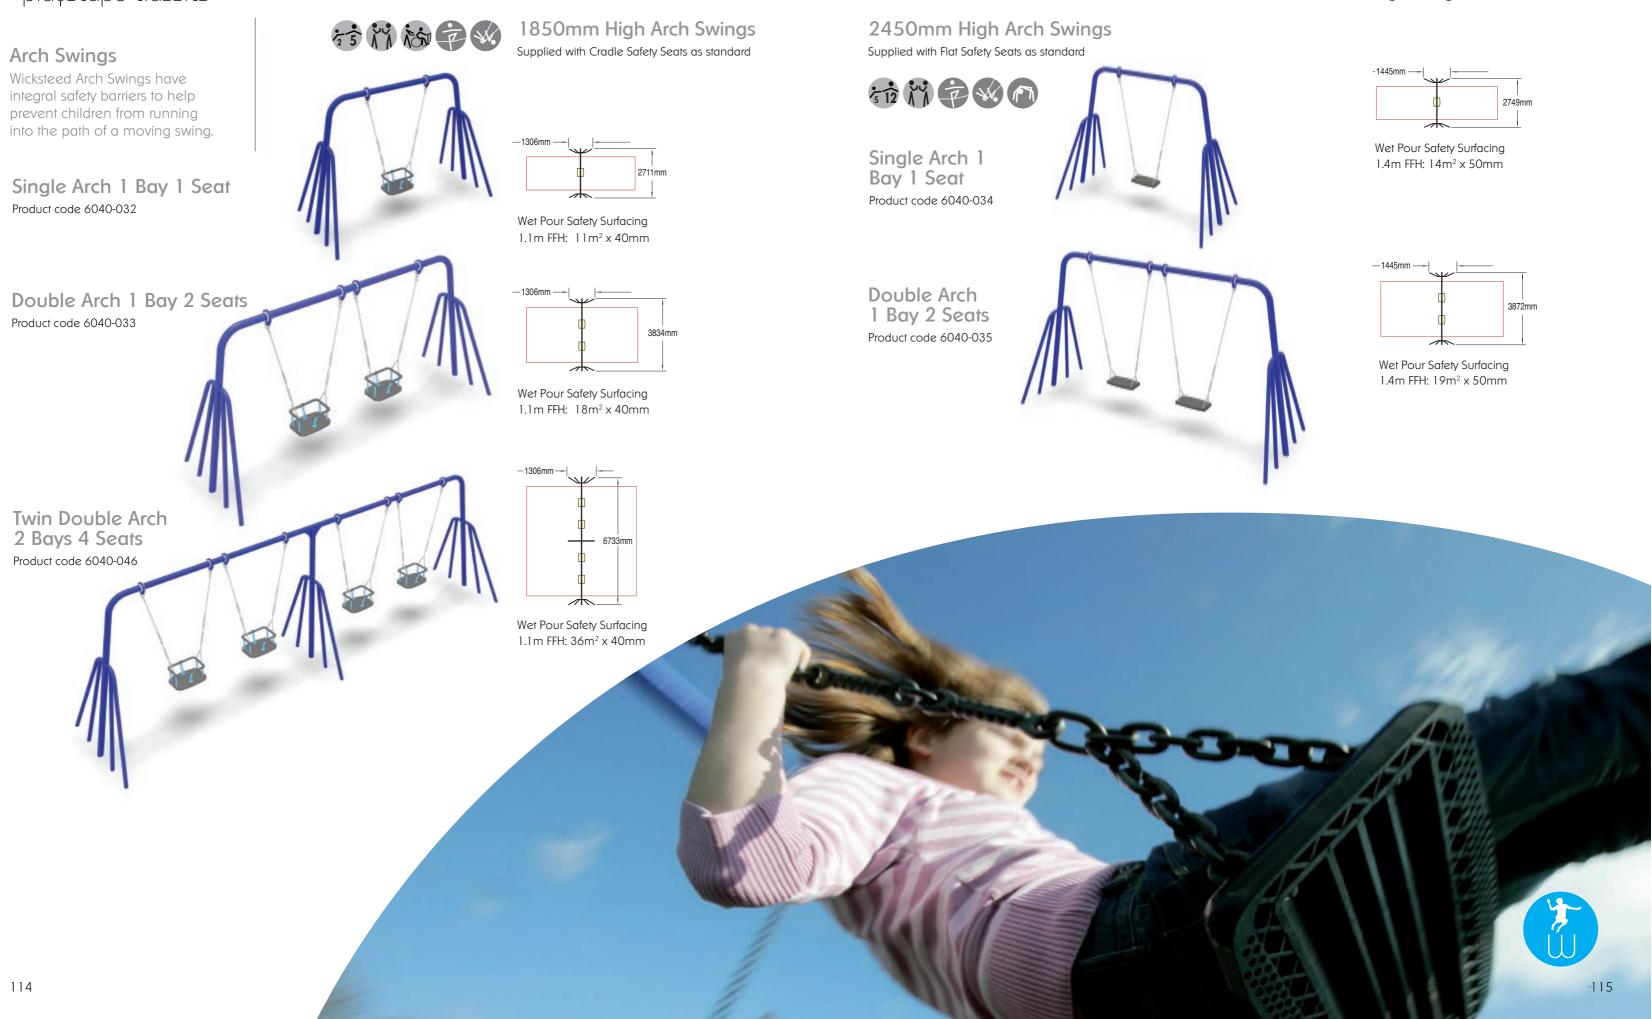

# WICKSTEED playscape classics

Swings Age range 2 to adult

#### **Timeless Classics**

Our traditional swings have undoubtedly stood the test of time and whilst we are always striving to develop contemporary designs, these Swings are still so popular we would be failing our customers if we did not continue to offer a choice of modern and traditional.

1850mm High **Traditional Swings** Supplied with Cradle Safety Seats as standard

2450mm High **Traditional Swings** Supplied with Flat Safety Seats as standard 1 Bay 2 Seats Product code 6040-005

2 Bays 4 Seats Product code 6040-006

Wet Pour Safety Surfacing 1.5m FFH: 40m<sup>2</sup> x 50mm

2450mm High Traditional Swings (continued)

Swings Age range 2 to adult