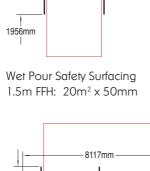

Twin Swing with 2 Flat Seats Product code 6040-057

Wet Pour Safety Surfacing 1.5m FFH: 22m<sup>2</sup> x 50mm