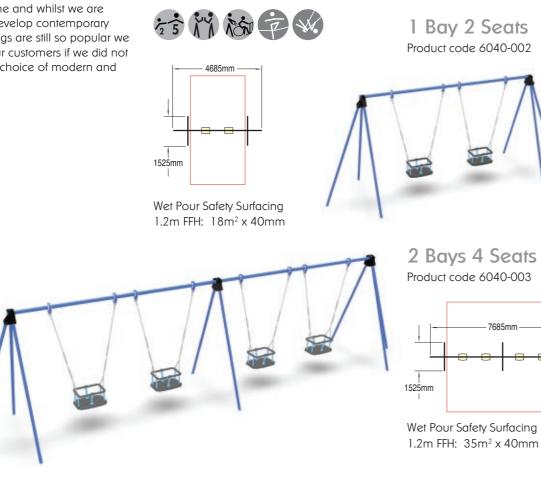

#### **Timeless Classics**

Our traditional swings have undoubtedly stood the test of time and whilst we are always striving to develop contemporary designs, these Swings are still so popular we would be failing our customers if we did not continue to offer a choice of modern and traditional.

1850mm High **Traditional Swings** Supplied with Cradle Safety Seats as standard

2450mm High **Traditional Swings** Supplied with Flat Safety Seats as standard 1 Bay 2 Seats Product code 6040-005

2 Bays 4 Seats Product code 6040-006