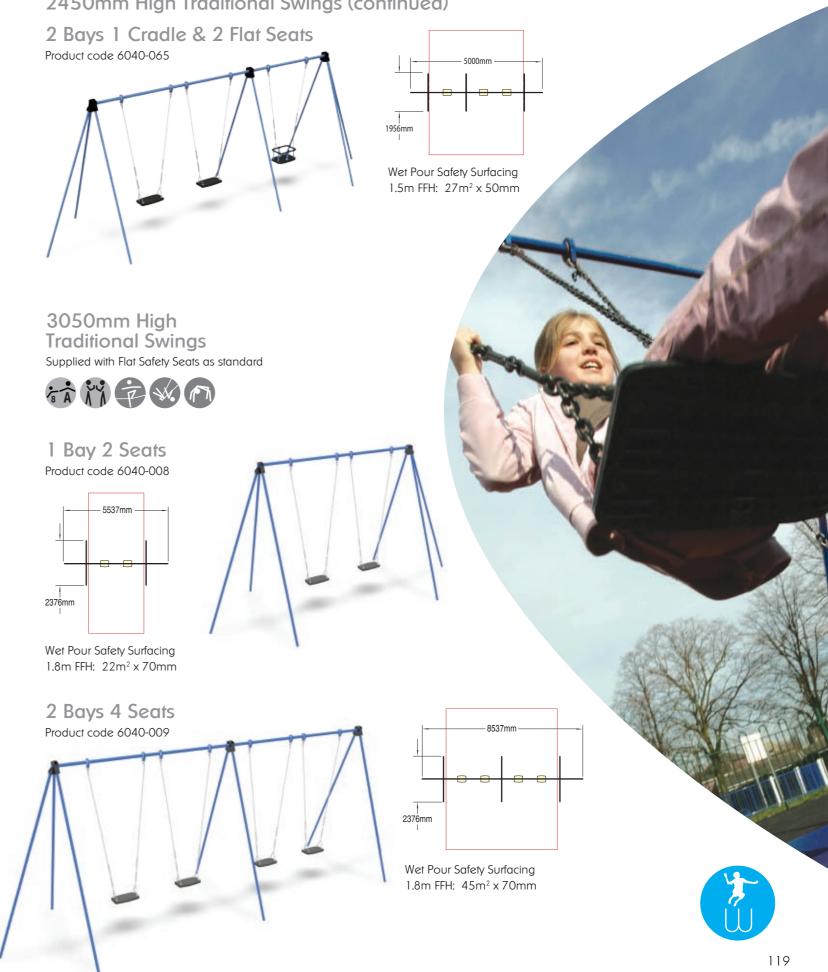

1850mm High **Traditional Swings** Supplied with Cradle Safety Seats as standard

2450mm High **Traditional Swings** Supplied with Flat Safety Seats as standard 1 Bay 2 Seats Product code 6040-005

2 Bays 4 Seats Product code 6040-006

Wet Pour Safety Surfacing 1.5m FFH: 40m<sup>2</sup> x 50mm

2450mm High Traditional Swings (continued)

Swings Age range 2 to adult