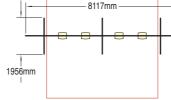

Wet Pour Safety Surfacing 1.5m FFH: 40m<sup>2</sup> x 50mm

2450mm High Traditional Swings (continued)

Swings Age range 2 to adult