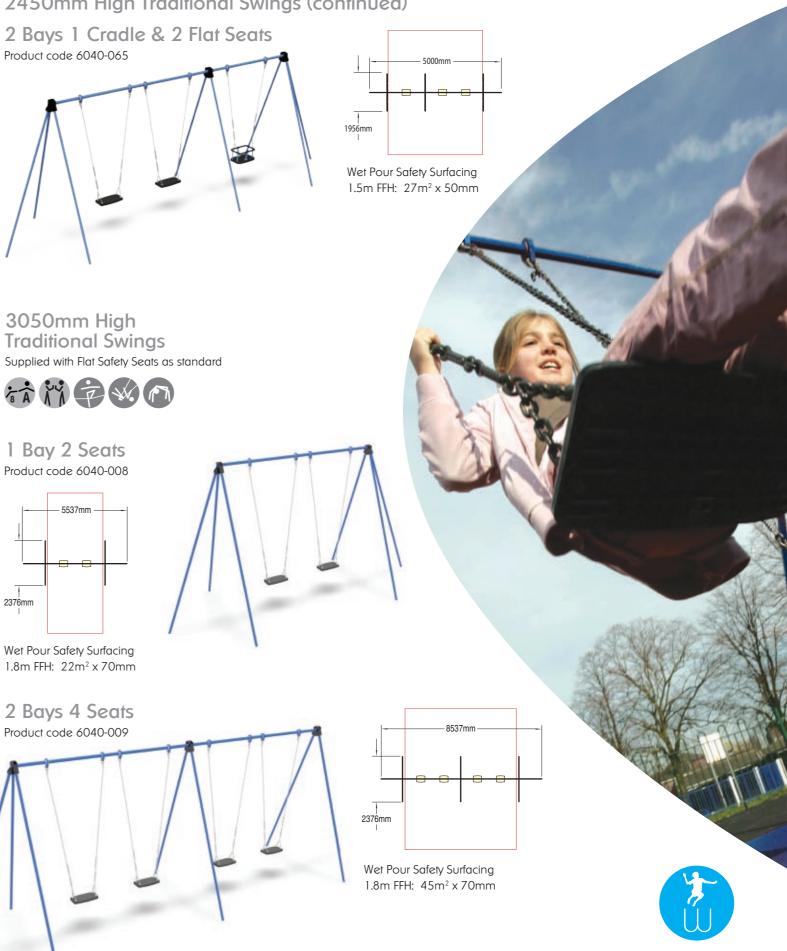

1850mm High **Traditional Swings** Supplied with Cradle Safety Seats as standard

2450mm High **Traditional Swings** Supplied with Flat Safety Seats as standard 1 Bay 2 Seats Product code 6040-005

2 Bays 4 Seats Product code 6040-006

Wet Pour Safety Surfacing 1.5m FFH: 40m<sup>2</sup> x 50mm

2450mm High Traditional Swings (continued)

Swings Age range 2 to adult